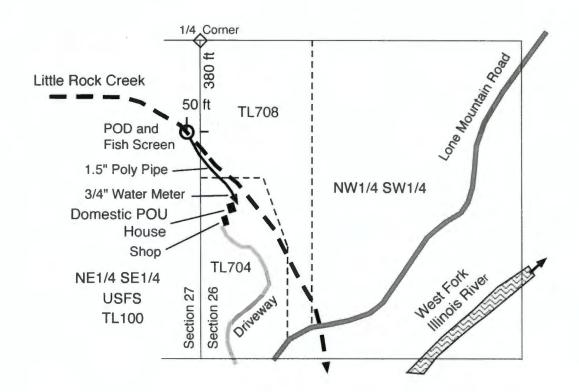

## CLAIM OF BENEFICIAL USE MAP FOR T-11628 T40S, R9W, WM, JOSEPHINE COUNTY NW1/4 SW1/4 of Section 26 September 20, 2015

SEP 24 2015 SALEM, OD

- O Point of Diversion
- Place of domestic use with a priority of September 23, 1947 from application S-22836 and permit S-17966 at a rate of 0.005 cfs year round for one house.

Tax lot lines .

This map was drawn by Gordon R. Lyford for Robert and Wanda Powell to support their claim of beneficial use under T-11628 of water from Little Rock Creek for domestic use. They own tax lots 704 and 708.

This map was prepared for the purpose of identifying the location of water rights only and is not intended to provide legal dimensions or the location of property ownership lines.