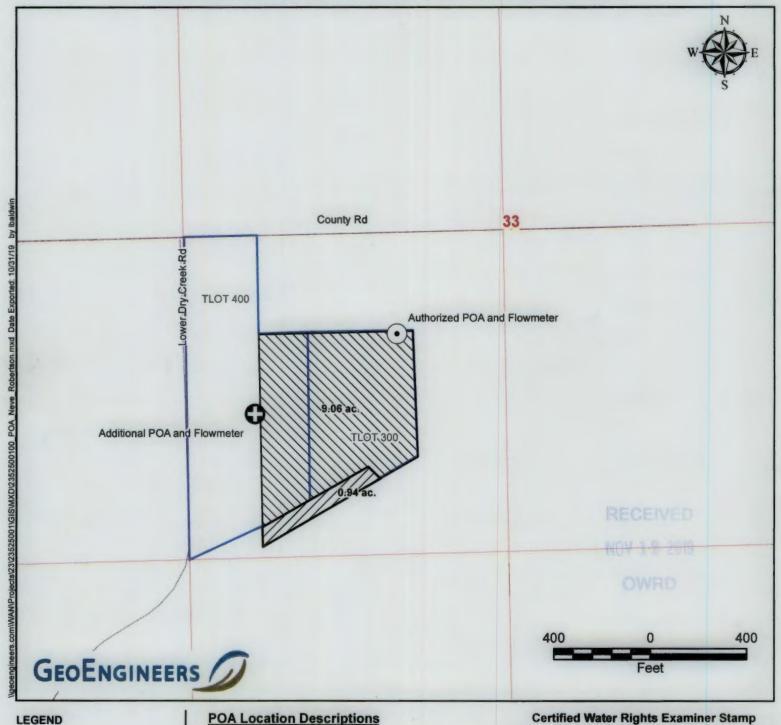

# **Final Proof Survey Map APOA Transfer Application T-12787** S. Robertson

Township 6 North, Range 35 East (W.M.) Umatilla County, Oregon

Authorized POA

Additional POA

Authorized Place of Use (POU) - Primary Irrigation

Authorized Place of Use (POU) - Supplemental Imigation

Tax Lots

Roads

### **Authorized POA and Flowmeter**

Located 459 feet South and 386 feet West from the Center of Section 33, Township 6 North, Range 35 East (W.M.)

### **Additional POA and Flowmeter**

Located 1946 feet North and 1581 feet East from the SW corner of Section 33, Township 6 North, Range 35 East (W.M.)

The locations of all features shown are approximate.
This drawing is for information purposes. It is intended to assist in showing features discussed in an attached document. GeoEngineers, Inc. cannot guarantee the accuracy and content of electronic files. The master file is stored by GeoEngineers, Inc. and will serve as the official record of this communication.

 This map was prepared for the purpose of identifying the location of a water right only and it is not intended to provide legal dimensions or location of property ownership lines

## **Map Notes**

Date: July 20, 2018.

Data Sources: ESRI, BLM, USGS