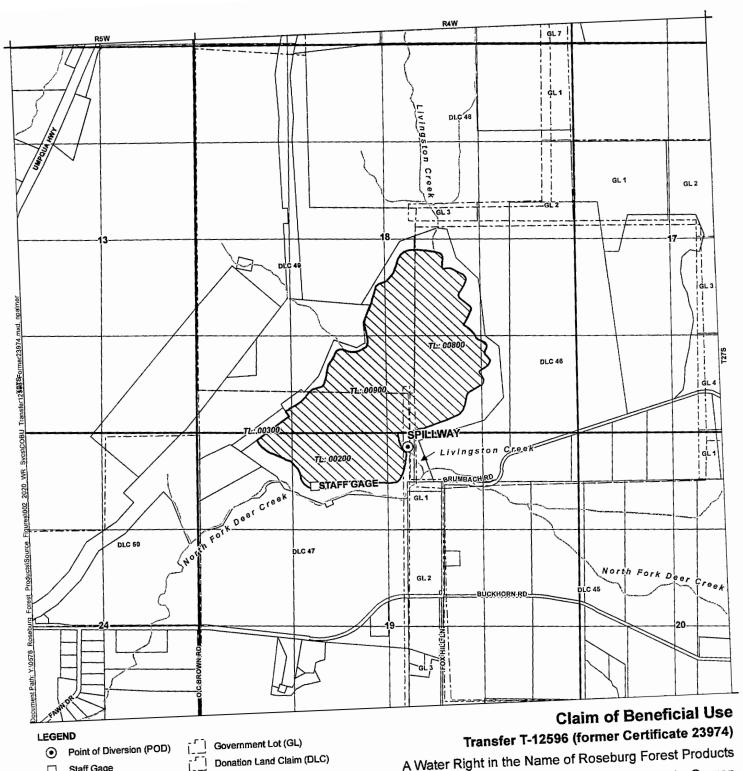

Staff Gage 

Place of Use (POU)

Watercourse

Waterbody

A Water Right in the Name of Roseburg Forest Products Douglas County, Oregon

Township 27 South, Range 4 West (W.M.)

### LOCATION DESCRIPTION

Spliway
Located 190 feet South and 2,340 feet West from the NE corner of
Section 19, Township 27 South, Range 4 West (W.M.)

#### DISCLAIMER

This map was prepared for the purpose of identifying the location of a water right only and it is not intended to provide legal dimensions or location of property ownership lines.

Date: August 20, 2021 Data Sources: BLM, ESRI, OWRD, USGS, Douglas Co.