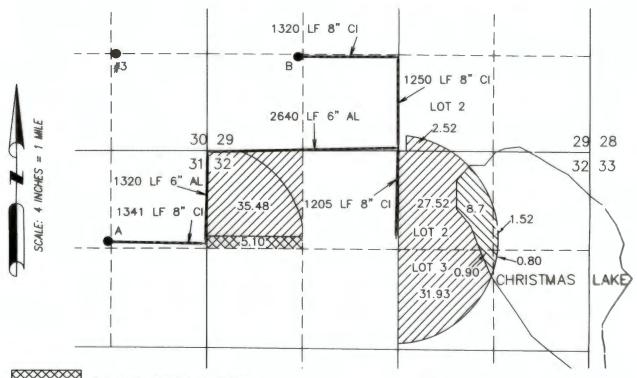

## TO CHANGE PLACE OF USE PER TRANSFER T-8735 BUCK CHURCH

TOWNSHIP 26 SOUTH, RANGE 18 EAST, SECTIONS 29 & 32, W.M. TAX LOT: 8000, 8700, AND CHRISTMAS LAKE

5.10 ACRES PRIMARY RIGHTS FROM WELL B (G-9015), AS SHOWN.

97.45 ACRES PRIMARY RIGHTS FROM WELL B (G-10172), AS SHOWN.

11.92 ACRES PRIMARY RIGHTS FROM WELL B (G-10172) WITHIN CHRISTMAS LAKE, AS SHOWN.

RENEWAL DATE: 12/31/2020

WELL B (LAKE 676)

LOCATED IN THE SW 1/4 SW 1/4 SECTION 29, \*726S
R18E, W.M. AND 1290 FEET NORTH AND 1260 F. ET EAST FROM THE SW CORNER OF SAID SECTION.