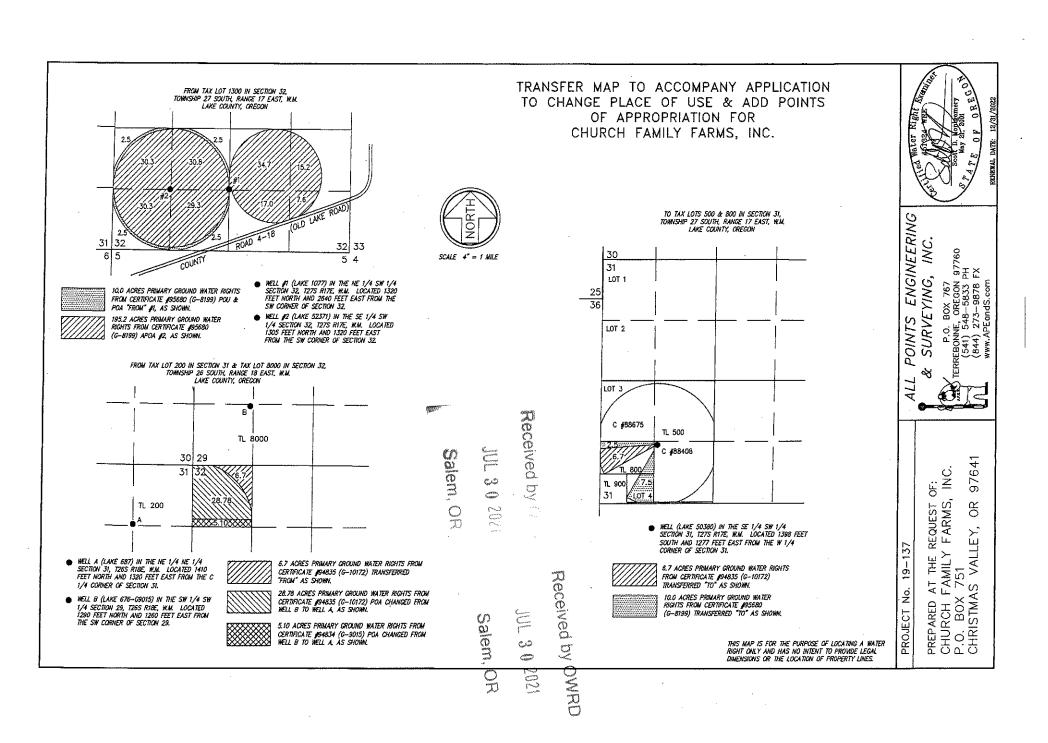

## FINAL PROOF MAP

## TO CHANGE PLACE OF USE PER TRANSFER T-8735 BUCK CHURCH

TOWNSHIP 26 SOUTH, RANGE 18 EAST, SECTIONS 29 & 32, W.M. TAX LOT: 8000, 8700, AND CHRISTMAS LAKE

5.10 ACRES PRIMARY RIGHTS FROM WELL B (G-9015), AS SHOWN.

97.45 ACRES PRIMARY RIGHTS FROM WELL B (G-10172), AS SHOWN.

11.92 ACRES PRIMARY RIGHTS FROM WELL B (G-10172) WITHIN CHRISTMAS LAKE, AS SHOWN.

RENEWAL DATE: 12/31/2020

WELL B (LAKE 676)

LOCATED IN THE SW 1/4 SW 1/4 SECTION 29, \*726S
R18E, W.M. AND 1290 FEET NORTH AND 1260 F. ET EAST FROM THE SW CORNER OF SAID SECTION.

JAN 0 2 THE

OWRD

THIS MAP IS FOR THE PURPOSE OF LOCATING A WATER RIGHT ONLY AND HAS NO INTENT TO PROVIDE LEGAL DIMENSIONS OR THE LOCATION OF PROPERTY LINES.

PREPARED FOR:

BUCK CHURCH P.O. BOX 751 CHRISTMAS VALLEY, OR 97636 PREPARED BY:

ALL POINTS ENGINEERING AND SURVEYING, INC. P.O. BOX 767 TERREBONNE, OR 97760 (541) 548-5833 www.APEandS.com