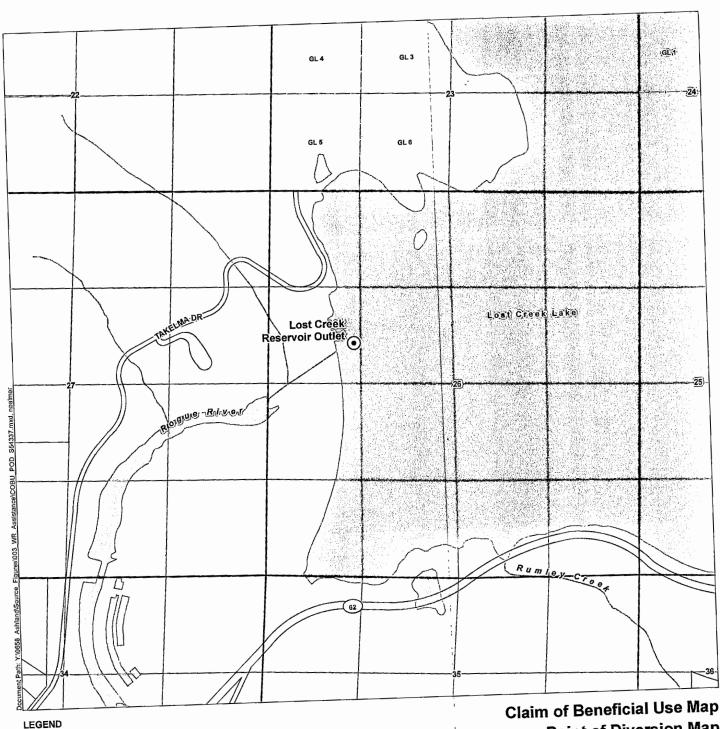

4,050

Point of Diversion (POD)

Donation Land Claim (DLC)

Tax Lot

Watercourse

55 Waterbody

Claim of Beneficial Use Map **Point of Diversion Map** Permit S-54337 (Application S-85733) A Water Right in the Name of City of Ashland

Township 33 South, Range 1 East (WM)

CERTIFIED WATER RIGHTS EXAMINER STAMP

FIED WATER RIGHTS EXAMINE RENEWS: 12.31.2022

RECEIVED SEP 21 2021

OWRD

LOCATION DESCRIPTION

Lost Creek Reservoir Outlet Located 2,055 feet south and 1,190 feet east from the NW corner of Section 26, Township 33 South, Range 1 East (W.M.) DISCLAIMER