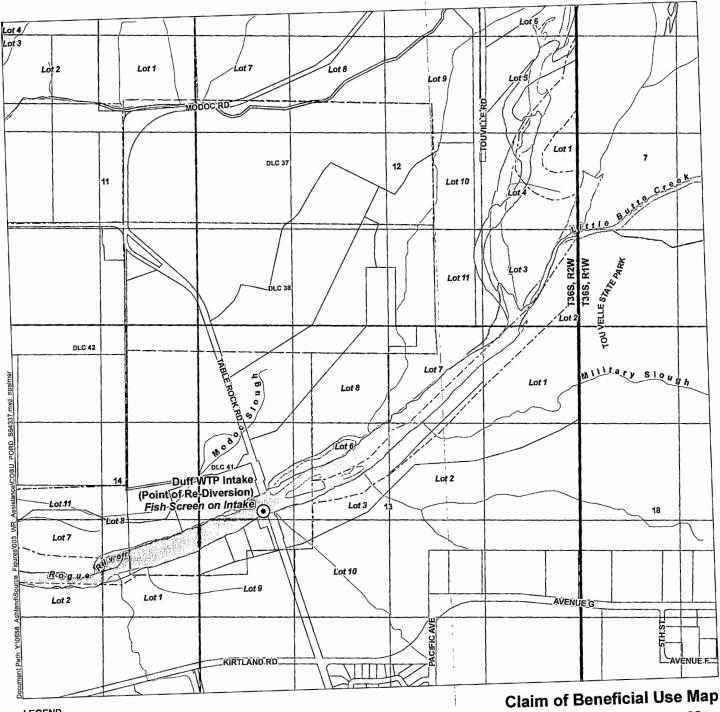

## LEGEND

Point of Re-Diversion (POD)

Donation Land Claim (DLC)

Government Lots

Tax Lot

Watercourse

Waterbody

CERTIFIED WATER RIGHTS EXAMINER STAMP

## LOCATION DESCRIPTION

Duff WTP Intake Located South 25°25'28" East, 4,385.6 feet from the NE comer of Donation Land Claim 42 (W.M.)

Claim of Beneficial Use Map Point of Re-Diversion Map Permit S-54337 (Application S-85733)

A Water Right in the Name of City of Ashland

Township 36 South, Range 1 West (WM)

## DISCLAIMER

This map was prepared for the purpose of identifying the location of a water right only and it is not intended to provide legal dimensions or location of property ownership lines,

Date: August 19, 2021 Data Sources: BLM, ESRI, OWRD, USGS, Jackson Co.