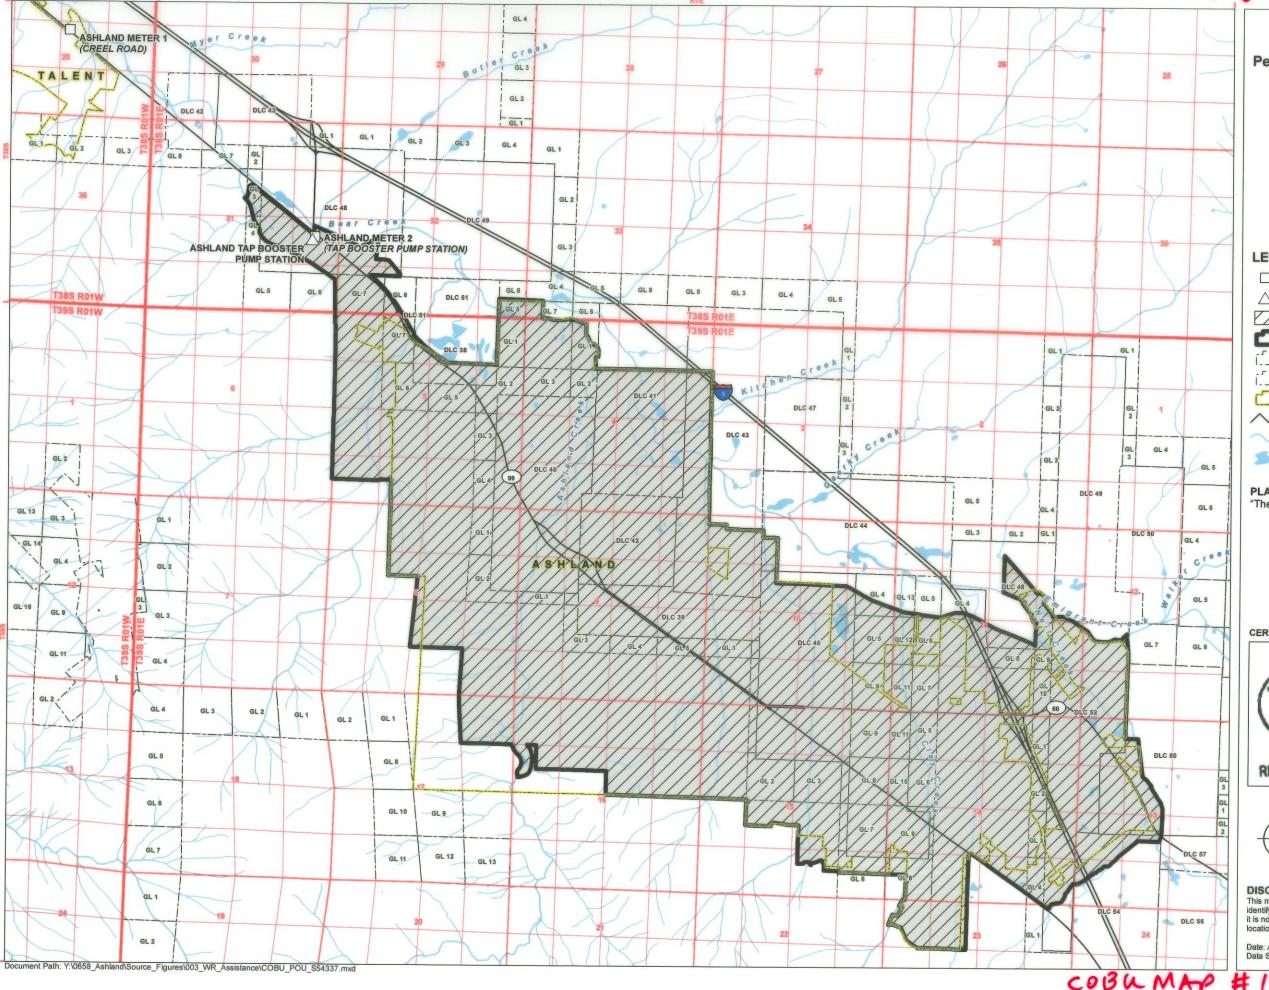

COBU MAP # 1309

Claim of Beneficial Use Map Place of Use Map Permit S-54337 (Application S-85733)

> A Water Right in the Name of City of Ashland

## **LEGEND**

Meter

The service area of City of Ashland

City Service Area

Government Lot (GL)

Donation Land Claim (DLC)

City Limit

/ Major Road

Watercourse

Waterbody

PLACE OF USE DESCRIPTION "The service area of the City of Ashland"

RECEIVED

SEP 21 2021

**OWRD** 

CERTIFIED WATER RIGHTS EXAMINER STAMP

1 Inch = 2,400 Feet