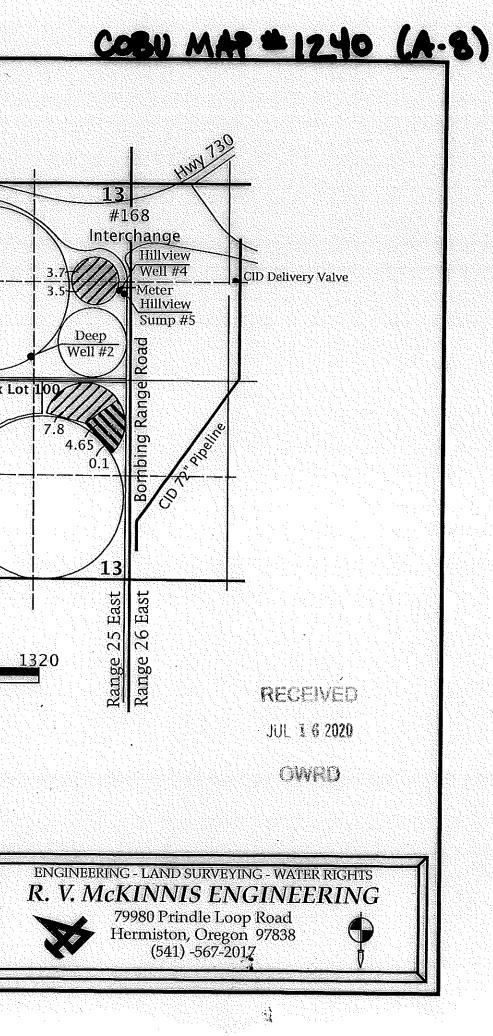

## **CLAIM of BENEFICIAL USE MAP**

Transfer T-12397

In Name of Glenn Chowning -Terra Poma Land, LLC T. 4N, R. 25 E. Section 13

Morrow County Scale 1" = 1320 Ft.

## Legend: Acres Found Irrigated at The Following Locations

Permit #G-5952, Primary Irrigation Permit #G-5953, Supplemental Irrigation

Permit #G-5953, Primary Irrigation

Permit #G-9811, Primary Irrigation (0.1 Only)

Hillview Well #4 - Located 3840 Ft. North & 2440 Ft. East from the South 1/4 of Section 13 SE 1/4 of NE 1/4 of Section 13, T. 4N, R. 25 E, WM Lat. 45° 49' 53.037" North, Lon. 119° 37' 28.166" West (WGS84)

HillviewSump #5 - Located 3800 Ft. North & 2460 Ft. East from the South 1/4 of Section 13 SE 1/4 of NE 1/4 of Section 13, T. 4N, R. 25 E, WM Lat. 45° 49' 52.671" North, Lon. 119° 37' 27.242" West (WGS84)

Deep Well #2 - Located 330 Ft. North & 1310 Ft. East from the Center of Section 13 SW 1/4 of NE 1/4 of Section 13, T. 4N, R. 25 E, WM

Meter Located: North 72° East, 8.5' From Hillview Well #4, North 55° 30' West, 70.0' From Hillview Sump #5 Lat. 45° 49' 53.062" North, Lon. 119° 37' 28.054" West (WGS84)

This Map is for the purpose of identifying the location of Water Rights only and is not intended to provide the legal dimensions or locations of property ownership lines.