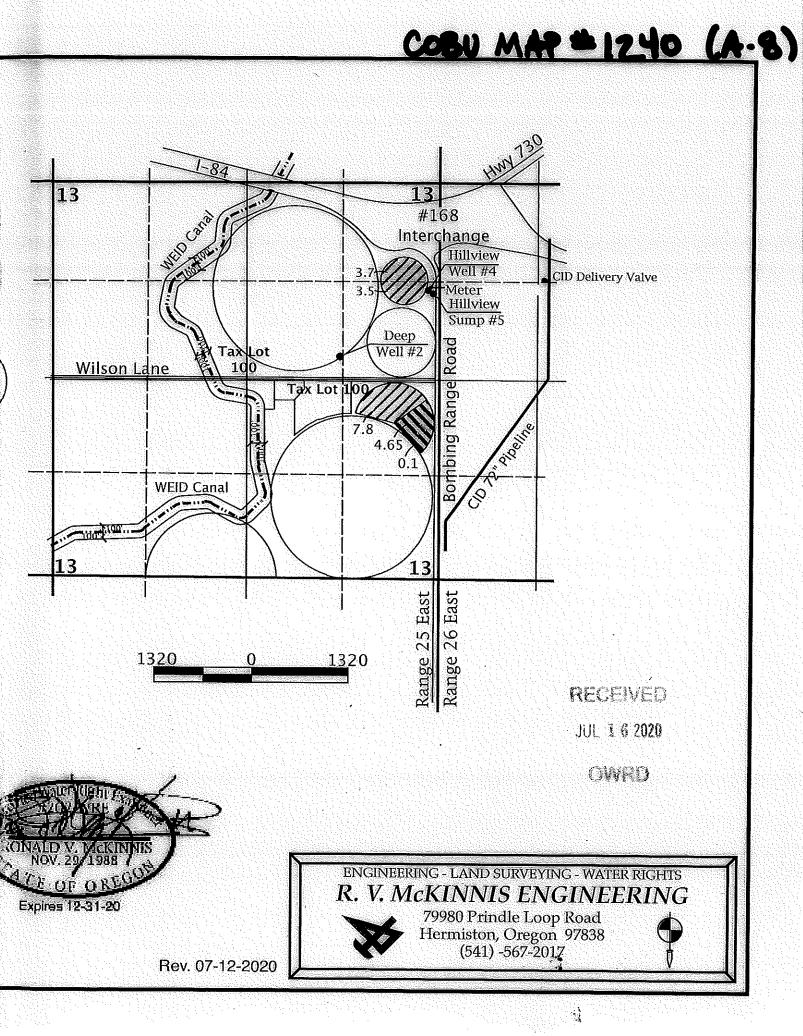

## **CLAIM of BENEFICIAL USE MAP**

Transfer T-12397

In Name of Glenn Chowning -Terra Poma Land, LLC T. 4N, R. 25 E. Section 13

Morrow County Scale 1" = 1320 Ft.

## Legend: Acres Found Irrigated at The Following Locations

Permit #G-5952, Primary Irrigation Permit #G-5953, Supplemental Irrigation

Permit #G-5953, Primary Irrigation

Permit #G-9811, Primary Irrigation (0.1 Only)

Hillview Well #4 - Located 3840 Ft. North & 2440 Ft. East from the South 1/4 of Section 13 SE 1/4 of NE 1/4 of Section 13, T. 4N, R. 25 E, WM Lat. 45° 49' 53.037" North, Lon. 119° 37' 28.166" West (WGS84)

HillviewSump #5 - Located 3800 Ft. North & 2460 Ft. East from the South 1/4 of Section 13 SE 1/4 of NE 1/4 of Section 13, T. 4N, R. 25 E, WM Lat. 45° 49' 52.671" North, Lon. 119° 37' 27.242" West (WGS84)

Deep Well #2 - Located 330 Ft. North & 1310 Ft. East from the Center of Section 13 SW 1/4 of NE 1/4 of Section 13, T. 4N, R. 25 E, WM

Meter Located: North 72° East, 8.5' From Hillview Well #4, North 55° 30' West, 70.0' From Hillview Sump #5 Lat. 45° 49' 53.062" North, Lon. 119° 37' 28.054" West (WGS84)

This Map is for the purpose of identifying the location of Water Rights only and is not intended to provide the legal dimensions or locations of property ownership lines.