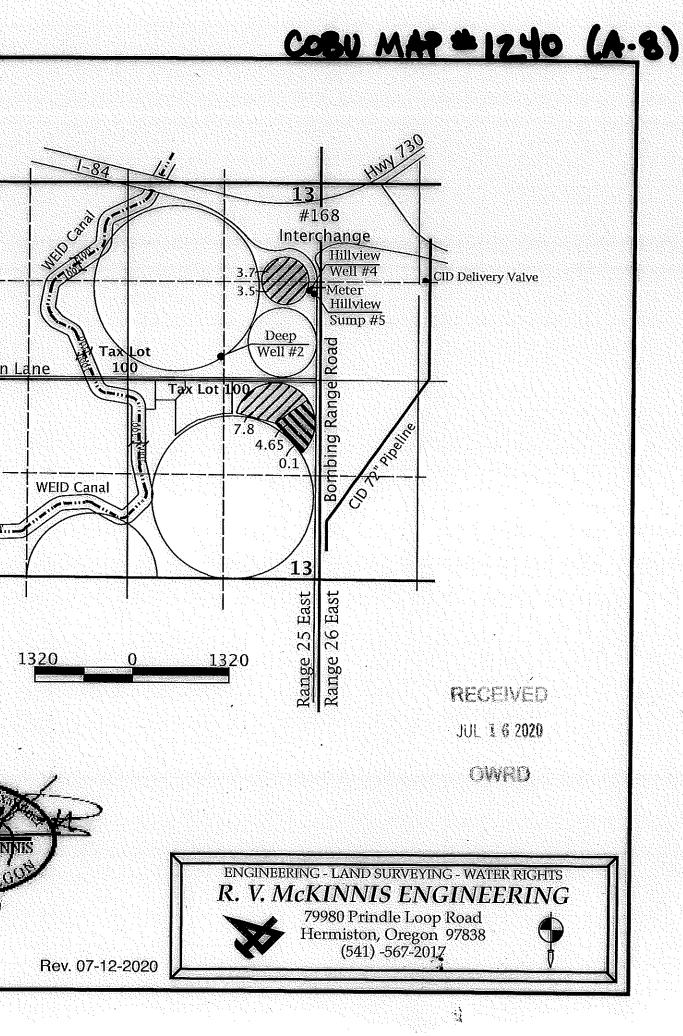

Hillview Well #4 - Located 3840 Ft. North & 2440 Ft. East from the South 1/4 of Section 13 SE 1/4 of NE 1/4 of Section 13, T. 4N, R. 25 E, WM Lat. 45° 49' 53.037" North, Lon. 119° 37' 28.166" West (WGS84)

HillviewSump #5 - Located 3800 Ft. North & 2460 Ft. East from the South 1/4 of Section 13 SE 1/4 of NE 1/4 of Section 13, T. 4N, R. 25 E, WM Lat. 45° 49' 52.671" North, Lon. 119° 37' 27.242" West (WGS84)

Deep Well #2 - Located 330 Ft. North & 1310 Ft. East from the Center of Section 13 SW 1/4 of NE 1/4 of Section 13, T. 4N, R. 25 E, WM

Meter Located: North 72° East, 8.5' From Hillview Well #4, North 55° 30' West, 70.0' From Hillview Sump #5 Lat. 45° 49' 53.062" North, Lon. 119° 37' 28.054" West (WGS84)