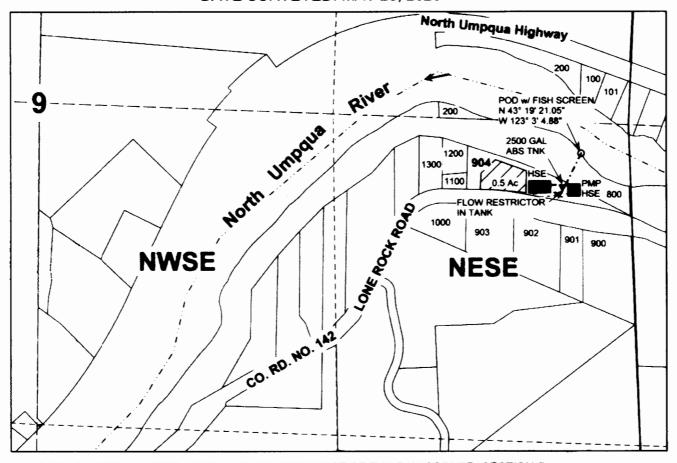

## CLAIM OF BENEFICIAL USE MARECEIVED

FOR: JOHN and/or TINA CYPHERT BY: NATHAN R. REED, PE, CWREUN 2 9 2028

T26S, R3W, W.M. SECTION 9 APPLICATION NO. S-88643

PERMIT NO. S-55206

Scale: 1" = 400'

OWRD

DATE SURVEYED: MAY 28, 2020

POD LOCATED 130 FEET SOUTH AND 202 FEET WEST OF THE E1/4 CORNER, SECTION 9

## Irrigation River Section

0 **POD** Flow Arrow Quarter Sixteenth **Pipeline** Structures 0

Legend

Water Tank **Parcels** .....: Roads

Pump

THE PURPOSE OF THIS MAP IS TO IDENTIFY THE LOCATION OF THE WATER RIGHT. IT IS NOT INTENDED TO PROVIDE INFORMATION RELATIVE TO THE LOCATION OF PROPERTY OWNERSHIP BOUNDARY LINES.

MAP PREPARED FOR: JOHN & TINA CYPHERT 1710 LONE ROCK ROAD **GLIDE, OR 97443** 

MAP PREPARED BY: NATHAN R. REED, PE, CWRE 157 W. BODIE STREET ROSEBURG, OR 97471