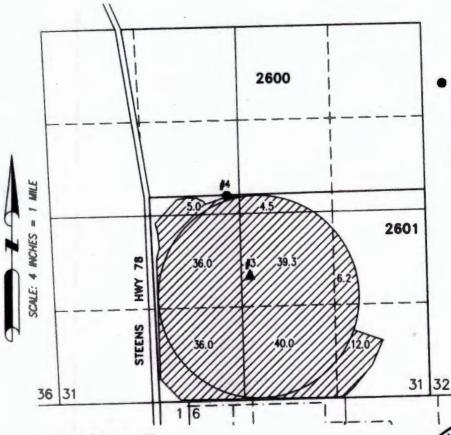

# CLAIM OF BENEFICIAL USE MAP

TO ADD A POINT OF APPROPRIATION AND CHANGE PLACE OF USE FOR T-11706 JAMES & SUE GILMOUR

TOWNSHIP 25 SOUTH, RANGE 34 EAST, SECTION 31, W.M. TAX LOT: 2601

#### WELL 4 (HARN 51908)

LOCATED IN THE SE 1/4 NW 1/4 SECTION 31, T25S R34E, W.M. AND 2830 FEET NORTH AND 2360 FEET EAST FROM THE SW CORNER SECTION 31.

FLOW METER IS LOCATED 5 FEET EAST ALONG DELIVERY PIPE FROM WELL.

#### WELL 3 (HARN 50040)

LOCATED IN THE NW 1/4 SE 1/4 SECTION 31, T25S R34E, W.M. AND 1700 FEET NORTH AND 2790 FEET EAST FROM THE SW CORNER SECTION 31.

FLOW METER IS LOCATED 3 FEET SOUTH ALONG DELIVERY PIPE FROM WELL.

RENEWAL DATE: 12/31/2022

179.0 ACRES WATER RIGHTS FROM WELL 2 PER T-11706, AS SHOWN. THIS MAP IS FOR THE PURPOSE OF LOCATING A WATER RIGHT ONLY AND HAS NO INTENT TO PROVIDE LEGAL DIMENSIONS OR THE LOCATION OF PROPERTY LINES