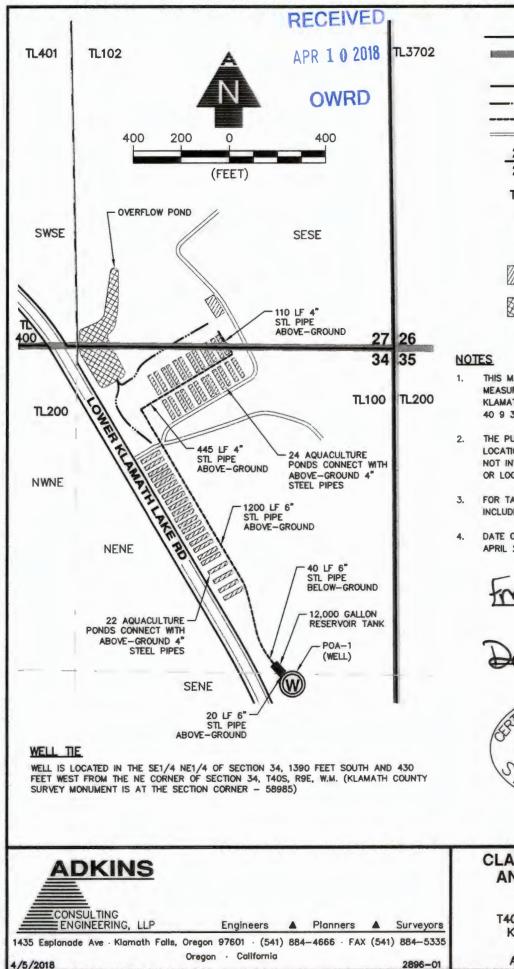

| LEGEND         |                   |
|----------------|-------------------|
| ALL A          | SECTION LINE      |
|                | 1/4 1/4 LINE      |
|                | TAX LOT LINE      |
|                | DITCH LINE        |
|                | BURIED PIPE       |
|                | ROAD              |
| 22 22<br>22 22 | SECTION CORNER    |
| TL0000         | TAX LOT NUMBER    |
|                | POA-1 (WELL)      |
|                | RESERVOIR TANK    |
|                | AQUACULTURE PONDS |
|                | OVERFLOW POND     |
| NWNW           | 1/4 1/4           |

- THIS MAP WAS PREPARED FROM FIELD MEASUREMENTS, NAIP 2011 AERIAL PHOTOGRAPH, KLAMATH COUNTY TAX MAPS 40 9 27, 40 9 28, 40 9 34, AND 40 9 35.
- 2. THE PURPOSE OF THIS MAP IS TO IDENTIFY THE LOCATION OF THE WATER RIGHT ONLY, AND IS NOT INTENDED TO PROVIDE LEGAL DIMENSIONS OR LOCATIONS OF PROPERTY OWNERSHIP.
  - 5. FOR TAX LOT INFORMATION, SEE TAX MAP INCLUDED WITH THIS APPLICATION.
- DATE OF PRIORITY FOR THIS APPLICATION IS APRIL 2, 1997.

FOR FRED RONALD BARNES T40S, R9E, SEC. 27 & 34, WM KLAMATH COUNTY, OREGON PERMIT No. G-13285 APPLICATION No. G-14489