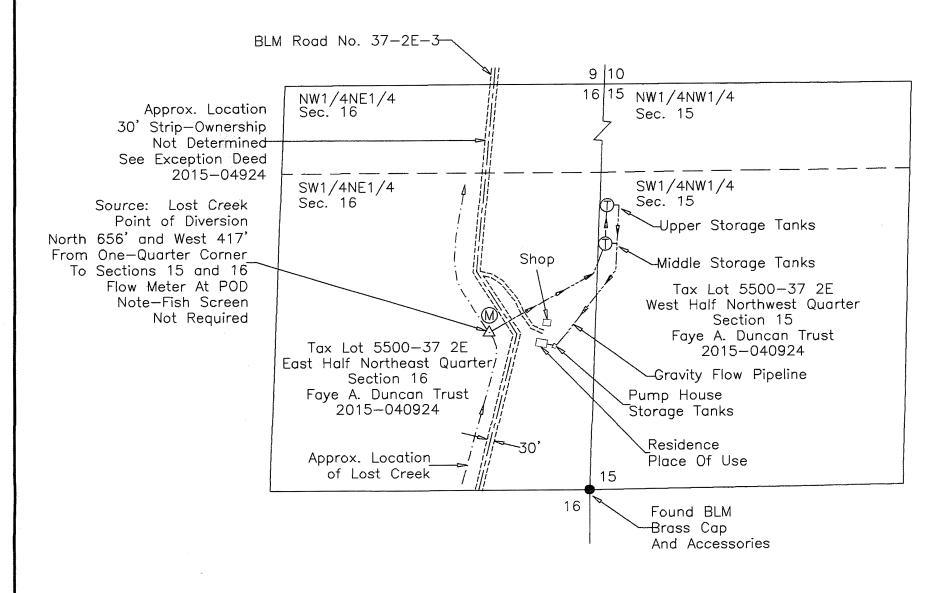

CLAIM OF BENEFICIAL USE MAP APPLICATION S-88113 - PERMIT S-55088 SITUATED IN WEST HALF NORTHWEST ONE QUARTER SECTION 15 EAST HALF NORTHEAST ONE QUARTER SECTION 16 T.37S., R.2E., W.M. JACKSON COUNTY, OREGON FOR FAYE A. DUNCAN TRUSTEE 5292 LOST CREEK ROAD

## **LEGEND**

Found Survey Monument Denotes Building Δ Denotes Point Of Diversion (M)Denotes Flow Meter Lost Creek-Approximate Location Denotes Driveway/Road Denotes Buried Pipeline Location Approximate 1 Denotes Storage Tank