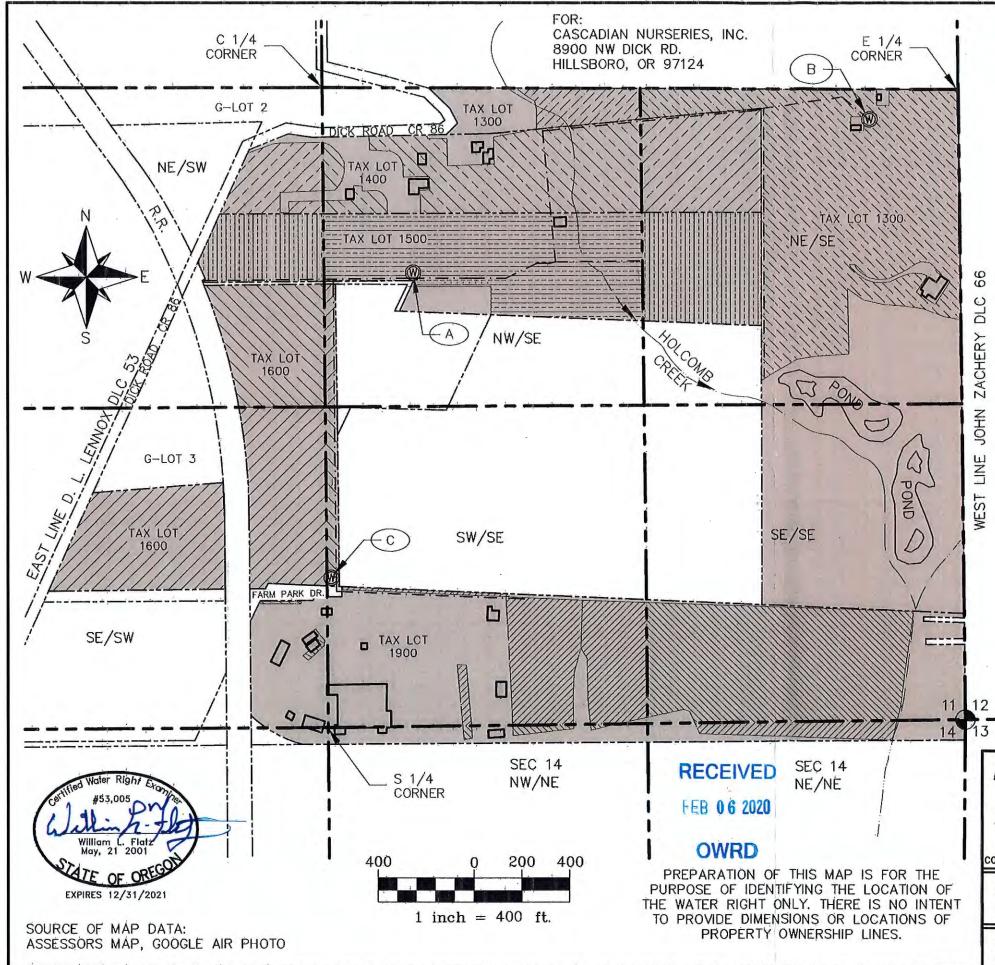

## CLAIM OF BENEFICIAL USE MAP

SECTION 11+14 T1N R2W W.M. WASHINGTON COUNTY, OREGON

COBU MAP T-12331, ADDITIONAL POAs ONLY. CERTIFICATES: 90310, 90311, 88631, 89545 AND 89544.

## LEGEND

PÓA, WELL #2 WITH METER IN PUMP HOUSE. 1880'N & 2280'W FROM THE SE CORNER OF SEC. 11

B POA, WELL #3 WITH METER IN PUMP HOUSE. 2490'N & 370'W FROM THE SE CORNER OF SEC. 11

POA, WELL #4 WITH METER IN PUMP HOUSE.
620'N & 2630'W FROM THE SE CORNER OF SEC. 11

BUILDÍNGS, TYPICAL

(A)

SECTION AND QUARTER-QUARTER LINES

- PROPERTY LINES

---- BURIED MAINLINES

LAND OWNED BY CASCADIAN NURSERY INC. AND FARM HORTICULTURAL PARKPLACE, LLC.

CERTIFICATE 90310 AREA OF IRRIGATION, TAX LOT 1300 POA WELL #2; APOAs WELLS #3 & #4

CERTIFICATE 89545 AREA OF IRRIGATION, TAX LOT 1400 POAs WELLS #2 & #4; APOA WELL #3

CERTIFICATE 89544 AREA OF IRRIGATION, TAX LOT 1500
POAs WELLS #2 & #4; APOA WELL #3

CERTIFICATE 90311 AREA OF IRRIGATION, TAX LOT 1600 POA WELL #2; APOAs WELLS #3 & #4

CERTIFICATE 88631 AREA OF IRRIGATION, TAX LOT 1900 POAs WELLS #2 & #3; APOA WELL #4