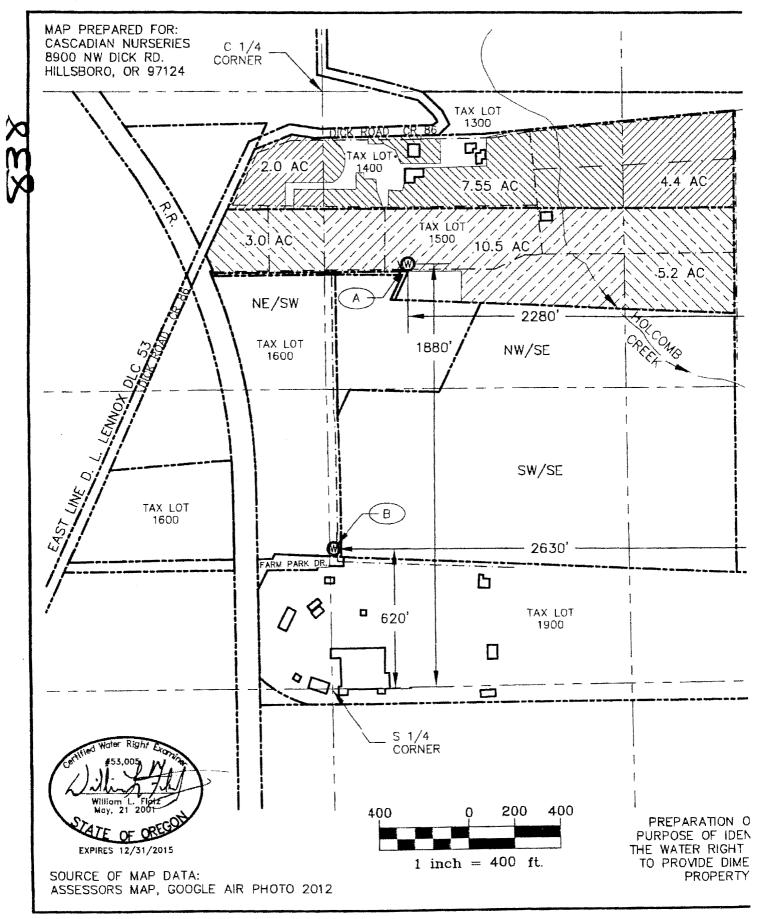

## CLAIM OF BENEFICIAL USE MAP

SECTION 11+14 T1N R2W W.M. WASHINGTON COUNTY, OREGON

COBU MAP T-12331, ADDITIONAL POAs ONLY. CERTIFICATES: 90310, 90311, 88631, 89545 AND 89544.

## LEGEND

PÓA, WELL #2 WITH METER IN PUMP HOUSE. 1880'N & 2280'W FROM THE SE CORNER OF SEC. 11

B POA, WELL #3 WITH METER IN PUMP HOUSE. 2490'N & 370'W FROM THE SE CORNER OF SEC. 11

POA, WELL #4 WITH METER IN PUMP HOUSE.
620'N & 2630'W FROM THE SE CORNER OF SEC. 11

BUILDÍNGS, TYPICAL

(A)

SECTION AND QUARTER-QUARTER LINES

- PROPERTY LINES

---- BURIED MAINLINES

LAND OWNED BY CASCADIAN NURSERY INC. AND FARM HORTICULTURAL PARKPLACE, LLC.

CERTIFICATE 90310 AREA OF IRRIGATION, TAX LOT 1300 POA WELL #2; APOAs WELLS #3 & #4

CERTIFICATE 89545 AREA OF IRRIGATION, TAX LOT 1400 POAs WELLS #2 & #4; APOA WELL #3

CERTIFICATE 89544 AREA OF IRRIGATION, TAX LOT 1500
POAs WELLS #2 & #4; APOA WELL #3

CERTIFICATE 90311 AREA OF IRRIGATION, TAX LOT 1600 POA WELL #2; APOAs WELLS #3 & #4

CERTIFICATE 88631 AREA OF IRRIGATION, TAX LOT 1900 POAs WELLS #2 & #3; APOA WELL #4