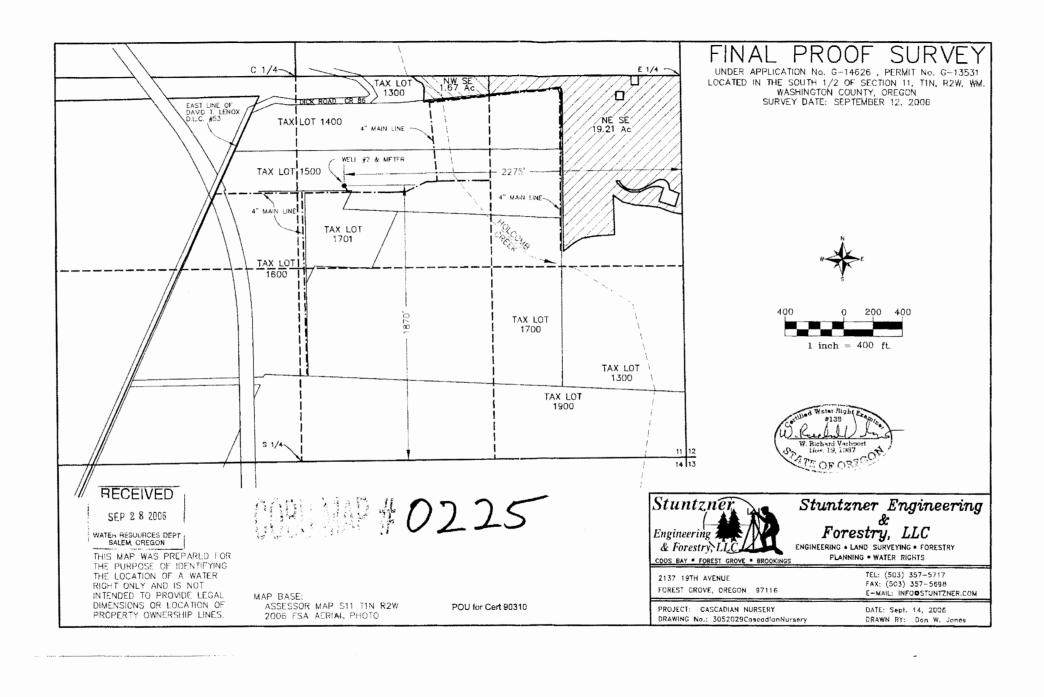

## CLAIM OF BENEFICIAL USE MAP

SECTION 11+14 T1N R2W W.M. WASHINGTON COUNTY, OREGON

COBU MAP T-12331, ADDITIONAL POAs ONLY. CERTIFICATES: 90310, 90311, 88631, 89545 AND 89544.

## LEGEND

PÓA, WELL #2 WITH METER IN PUMP HOUSE. 1880'N & 2280'W FROM THE SE CORNER OF SEC. 11

B POA, WELL #3 WITH METER IN PUMP HOUSE. 2490'N & 370'W FROM THE SE CORNER OF SEC. 11

POA, WELL #4 WITH METER IN PUMP HOUSE.
620'N & 2630'W FROM THE SE CORNER OF SEC. 11

BUILDINGS, TYPICAL

(A)

SECTION AND QUARTER-QUARTER LINES

--- PROPERTY LINES

---- BURIED MAINLINES

LAND OWNED BY CASCADIAN NURSERY INC. AND FARM HORTICULTURAL PARKPLACE, LLC.

CERTIFICATE 90310 AREA OF IRRIGATION, TAX LOT 1300 POA WELL #2; APOAs WELLS #3 & #4

CERTIFICATE 89545 AREA OF IRRIGATION, TAX LOT 1400 POAs WELLS #2 & #4; APOA WELL #3

CERTIFICATE 89544 AREA OF IRRIGATION, TAX LOT 1500 POAs WELLS #2 & #4; APOA WELL #3

CERTIFICATE 90311 AREA OF IRRIGATION, TAX LOT 1600 POA WELL #2; APOAs WELLS #3 & #4

CERTIFICATE 88631 AREA OF IRRIGATION, TAX LOT 1900 POAs WELLS #2 & #3; APOA WELL #4