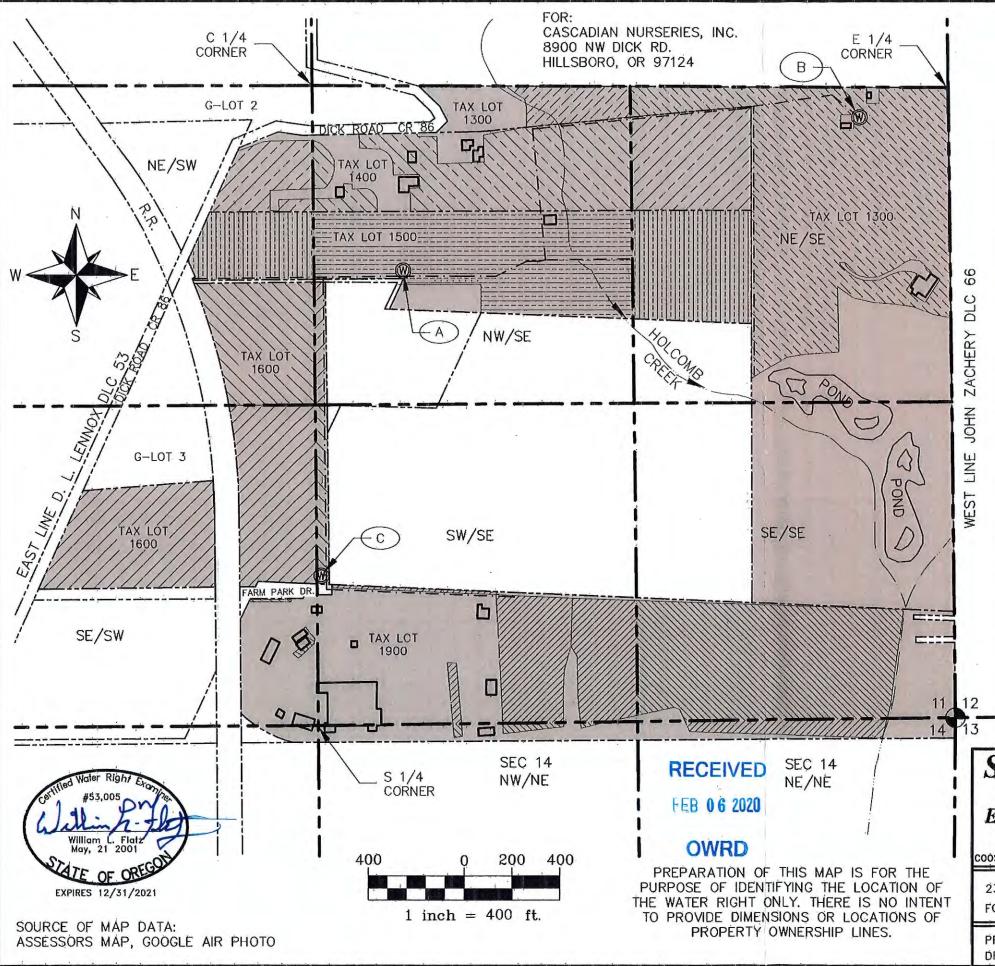

## CLAIM OF BENEFICIAL USE MAP

SECTION 11+14 T1N R2W W.M. WASHINGTON COUNTY, OREGON

COBU MAP T-12331, ADDITIONAL POAs ONLY. CERTIFICATES: 90310, 90311, 88631, 89545 AND 89544.

## LEGEND

PÓA, WELL #2 WITH METER IN PUMP HOUSE. 1880'N & 2280'W FROM THE SE CORNER OF SEC. 11

B POA, WELL #3 WITH METER IN PUMP HOUSE. 2490'N & 370'W FROM THE SE CORNER OF SEC. 11

POA, WELL #4 WITH METER IN PUMP HOUSE.
620'N & 2630'W FROM THE SE CORNER OF SEC. 11

BUILDINGS, TYPICAL

(A)

SECTION AND QUARTER-QUARTER LINES

--- PROPERTY LINES

---- BURIED MAINLINES

LAND OWNED BY CASCADIAN NURSERY INC. AND FARM HORTICULTURAL PARKPLACE, LLC.

CERTIFICATE 90310 AREA OF IRRIGATION, TAX LOT 1300 POA WELL #2; APOAs WELLS #3 & #4

CERTIFICATE 89545 AREA OF IRRIGATION, TAX LOT 1400 POAs WELLS #2 & #4; APOA WELL #3

CERTIFICATE 89544 AREA OF IRRIGATION, TAX LOT 1500 POAs WELLS #2 & #4; APOA WELL #3

CERTIFICATE 90311 AREA OF IRRIGATION, TAX LOT 1600 POA WELL #2; APOAs WELLS #3 & #4

CERTIFICATE 88631 AREA OF IRRIGATION, TAX LOT 1900 POAs WELLS #2 & #3; APOA WELL #4