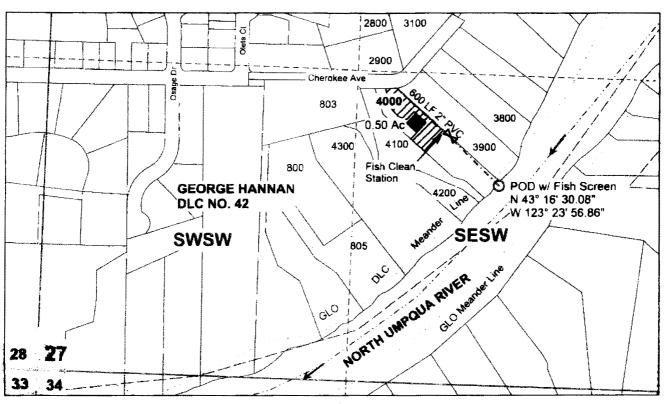

## **CLAIM OF BENEFICIAL USE MAP**

FOR: DAN & KHARA HOLBOROW

BY: NATHAN REED, PE, CWRE

T26S, R6W, W.M. SECTION 27 DEC 42
APPLICATION NO. <u>S-88415</u>
PERMIT NO. S-55170

DATE SURVEYED: AUGUST 14, 2020

POD IS LOCATED 810 FEET NORTH AND 1960 FEET EAST FROM THE SW CORNER, SECTION 27 AS PROJECTED IN DLC NO. 42.

THE PURPOSE OF THIS MAP IS TO IDENTIFY THE LOCATION OF THE WATER RIGHT. IT IS NOT INTENDED TO PROVIDE INFORMATION RELATIVE TO THE LOCATION OF PROPERTY OWNERSHIP BOUNDARY LINES.

MAP PREPARED BY: NATHAN R. REED, PE, CWRE 157 WEST BODIE STREET ROSEBURG, OR 97471