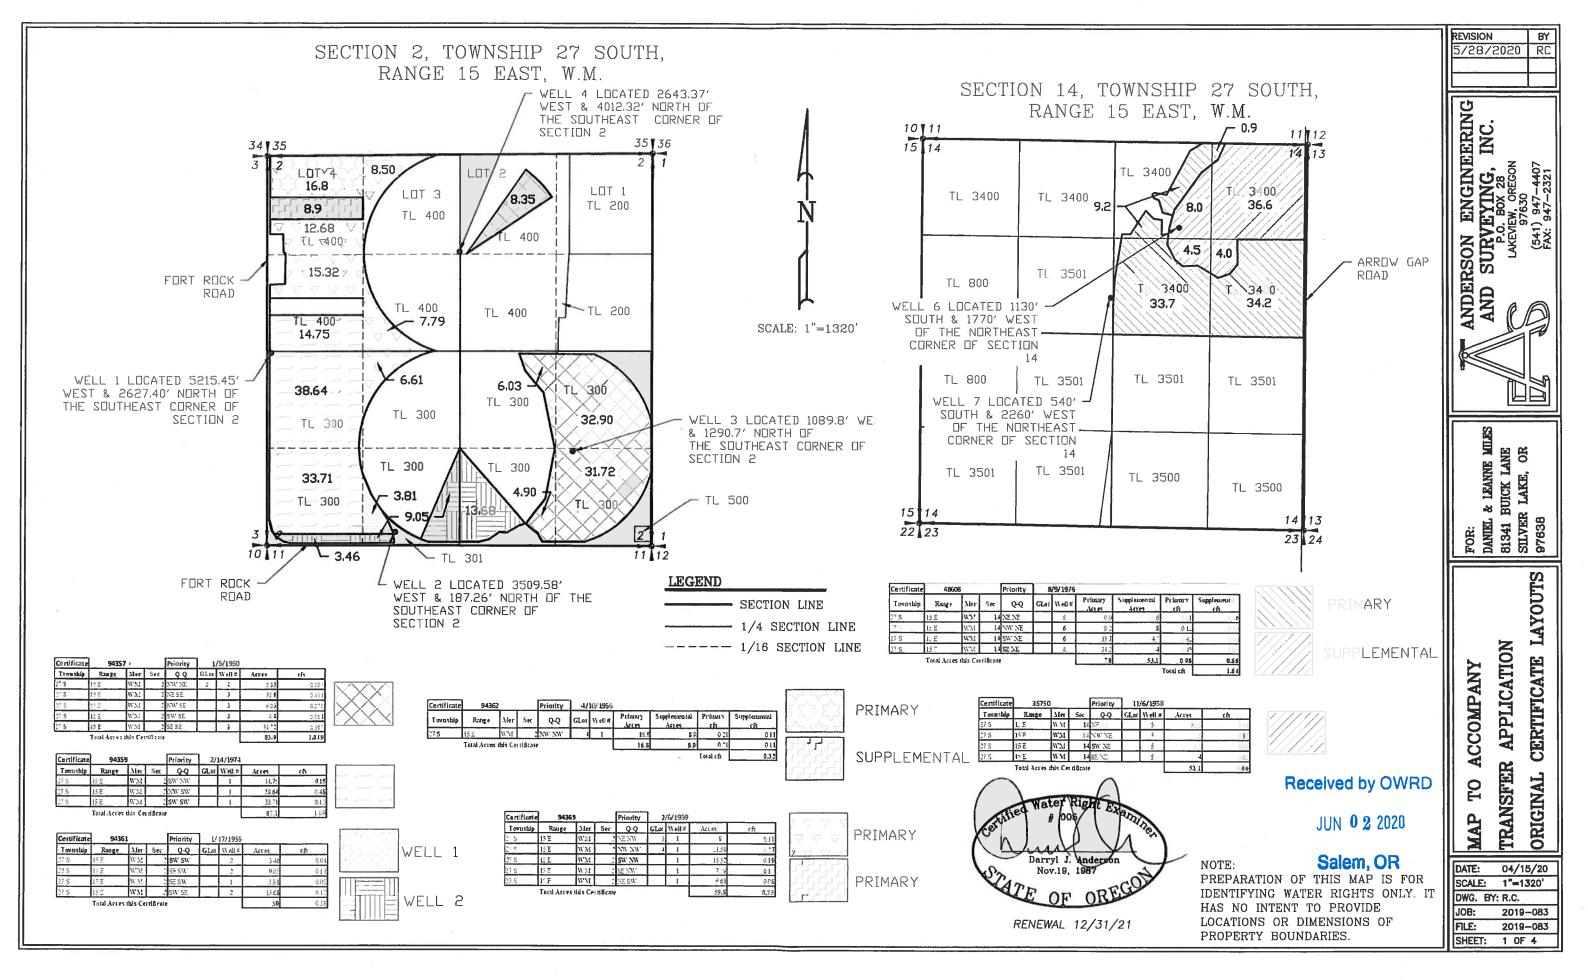

-13457 -

| 9435                                                                                                                                                                                                                                                                                                                                                                                                                                                                                                                                                                                                                                                                                                                                                                                                                                                                                                                                                                                                                                                  | 7                                                                                                                                                                                                                                                                                               |                                                               |                                                                                                                             |                                                                                              |                     |                                                                                                                                                 |                                                                                                                                                                                                                                                                                                                                                                                                                                                                                                                                                                                                                                                                                                                                                                                                                                                                                                                                                                                                                                                                                                                                                                                                          |                                                                                                                                                                                                             |                                                                                                                                                              |                                                                                                                                                                     |                                                                                                                                                                                                                                                                                                                                                                                                                                                                                                                                                                                                                                                                                                                                                                                                                            |                                                                                                                                                                                                                                                                                                                                      |                                                                                                     |                                                       |                                                                             |                                                                                          |                   |                                                                                             |                                                                                                                                        |                                                 |                                                                                                       |
|-------------------------------------------------------------------------------------------------------------------------------------------------------------------------------------------------------------------------------------------------------------------------------------------------------------------------------------------------------------------------------------------------------------------------------------------------------------------------------------------------------------------------------------------------------------------------------------------------------------------------------------------------------------------------------------------------------------------------------------------------------------------------------------------------------------------------------------------------------------------------------------------------------------------------------------------------------------------------------------------------------------------------------------------------------|-------------------------------------------------------------------------------------------------------------------------------------------------------------------------------------------------------------------------------------------------------------------------------------------------|---------------------------------------------------------------|-----------------------------------------------------------------------------------------------------------------------------|----------------------------------------------------------------------------------------------|---------------------|-------------------------------------------------------------------------------------------------------------------------------------------------|----------------------------------------------------------------------------------------------------------------------------------------------------------------------------------------------------------------------------------------------------------------------------------------------------------------------------------------------------------------------------------------------------------------------------------------------------------------------------------------------------------------------------------------------------------------------------------------------------------------------------------------------------------------------------------------------------------------------------------------------------------------------------------------------------------------------------------------------------------------------------------------------------------------------------------------------------------------------------------------------------------------------------------------------------------------------------------------------------------------------------------------------------------------------------------------------------------|-------------------------------------------------------------------------------------------------------------------------------------------------------------------------------------------------------------|--------------------------------------------------------------------------------------------------------------------------------------------------------------|---------------------------------------------------------------------------------------------------------------------------------------------------------------------|----------------------------------------------------------------------------------------------------------------------------------------------------------------------------------------------------------------------------------------------------------------------------------------------------------------------------------------------------------------------------------------------------------------------------------------------------------------------------------------------------------------------------------------------------------------------------------------------------------------------------------------------------------------------------------------------------------------------------------------------------------------------------------------------------------------------------|--------------------------------------------------------------------------------------------------------------------------------------------------------------------------------------------------------------------------------------------------------------------------------------------------------------------------------------|-----------------------------------------------------------------------------------------------------|-------------------------------------------------------|-----------------------------------------------------------------------------|------------------------------------------------------------------------------------------|-------------------|---------------------------------------------------------------------------------------------|----------------------------------------------------------------------------------------------------------------------------------------|-------------------------------------------------|-------------------------------------------------------------------------------------------------------|
| Township Rang                                                                                                                                                                                                                                                                                                                                                                                                                                                                                                                                                                                                                                                                                                                                                                                                                                                                                                                                                                                                                                         | e Se                                                                                                                                                                                                                                                                                            |                                                               | Q-Q                                                                                                                         | Taxlot                                                                                       | GLot                | Acres                                                                                                                                           | Use                                                                                                                                                                                                                                                                                                                                                                                                                                                                                                                                                                                                                                                                                                                                                                                                                                                                                                                                                                                                                                                                                                                                                                                                      | POA<br>Well                                                                                                                                                                                                 | Priority                                                                                                                                                     | Proposed<br>Change                                                                                                                                                  | Townsh                                                                                                                                                                                                                                                                                                                                                                                                                                                                                                                                                                                                                                                                                                                                                                                                                     | ip R                                                                                                                                                                                                                                                                                                                                 | ange                                                                                                | Sec                                                   | Q-Q                                                                         | Taxlot                                                                                   | GLot              | Acres                                                                                       | Use                                                                                                                                    | POA Well                                        | Priority                                                                                              |
| 27 S 15                                                                                                                                                                                                                                                                                                                                                                                                                                                                                                                                                                                                                                                                                                                                                                                                                                                                                                                                                                                                                                               | E 2                                                                                                                                                                                                                                                                                             | NW                                                            | SE                                                                                                                          | 300                                                                                          |                     | 2 4 2                                                                                                                                           | Irrigation                                                                                                                                                                                                                                                                                                                                                                                                                                                                                                                                                                                                                                                                                                                                                                                                                                                                                                                                                                                                                                                                                                                                                                                               | 3                                                                                                                                                                                                           | 1/5/1950                                                                                                                                                     | POD/POU                                                                                                                                                             | 27 5                                                                                                                                                                                                                                                                                                                                                                                                                                                                                                                                                                                                                                                                                                                                                                                                                       | 16                                                                                                                                                                                                                                                                                                                                   | E                                                                                                   | 18                                                    | SW NE                                                                       | 513                                                                                      |                   | 2.42                                                                                        | Irrigation                                                                                                                             | 7                                               | 1/5/1950                                                                                              |
|                                                                                                                                                                                                                                                                                                                                                                                                                                                                                                                                                                                                                                                                                                                                                                                                                                                                                                                                                                                                                                                       |                                                                                                                                                                                                                                                                                                 |                                                               |                                                                                                                             |                                                                                              |                     | 2,42                                                                                                                                            | 1                                                                                                                                                                                                                                                                                                                                                                                                                                                                                                                                                                                                                                                                                                                                                                                                                                                                                                                                                                                                                                                                                                                                                                                                        |                                                                                                                                                                                                             |                                                                                                                                                              |                                                                                                                                                                     |                                                                                                                                                                                                                                                                                                                                                                                                                                                                                                                                                                                                                                                                                                                                                                                                                            |                                                                                                                                                                                                                                                                                                                                      |                                                                                                     |                                                       |                                                                             |                                                                                          |                   | 2.42                                                                                        | J                                                                                                                                      |                                                 |                                                                                                       |
|                                                                                                                                                                                                                                                                                                                                                                                                                                                                                                                                                                                                                                                                                                                                                                                                                                                                                                                                                                                                                                                       |                                                                                                                                                                                                                                                                                                 |                                                               |                                                                                                                             |                                                                                              |                     |                                                                                                                                                 |                                                                                                                                                                                                                                                                                                                                                                                                                                                                                                                                                                                                                                                                                                                                                                                                                                                                                                                                                                                                                                                                                                                                                                                                          |                                                                                                                                                                                                             |                                                                                                                                                              |                                                                                                                                                                     |                                                                                                                                                                                                                                                                                                                                                                                                                                                                                                                                                                                                                                                                                                                                                                                                                            |                                                                                                                                                                                                                                                                                                                                      |                                                                                                     |                                                       |                                                                             |                                                                                          |                   |                                                                                             |                                                                                                                                        | 1                                               |                                                                                                       |
| 9435                                                                                                                                                                                                                                                                                                                                                                                                                                                                                                                                                                                                                                                                                                                                                                                                                                                                                                                                                                                                                                                  | 9                                                                                                                                                                                                                                                                                               | Г                                                             |                                                                                                                             |                                                                                              |                     |                                                                                                                                                 |                                                                                                                                                                                                                                                                                                                                                                                                                                                                                                                                                                                                                                                                                                                                                                                                                                                                                                                                                                                                                                                                                                                                                                                                          |                                                                                                                                                                                                             |                                                                                                                                                              |                                                                                                                                                                     |                                                                                                                                                                                                                                                                                                                                                                                                                                                                                                                                                                                                                                                                                                                                                                                                                            |                                                                                                                                                                                                                                                                                                                                      |                                                                                                     |                                                       |                                                                             |                                                                                          |                   |                                                                                             |                                                                                                                                        |                                                 |                                                                                                       |
| Township Rang                                                                                                                                                                                                                                                                                                                                                                                                                                                                                                                                                                                                                                                                                                                                                                                                                                                                                                                                                                                                                                         | ge Se                                                                                                                                                                                                                                                                                           | . (                                                           | 2-Q                                                                                                                         | Taxlot                                                                                       | GLot                | Acres                                                                                                                                           | Use                                                                                                                                                                                                                                                                                                                                                                                                                                                                                                                                                                                                                                                                                                                                                                                                                                                                                                                                                                                                                                                                                                                                                                                                      | POA                                                                                                                                                                                                         | Priority                                                                                                                                                     | Proposed                                                                                                                                                            | Townsh                                                                                                                                                                                                                                                                                                                                                                                                                                                                                                                                                                                                                                                                                                                                                                                                                     | ip R                                                                                                                                                                                                                                                                                                                                 | ange                                                                                                | Sec                                                   | Q-Q                                                                         | Taxlot                                                                                   | GLot              | Acres                                                                                       | Use                                                                                                                                    | POA Well                                        | Brigaite                                                                                              |
|                                                                                                                                                                                                                                                                                                                                                                                                                                                                                                                                                                                                                                                                                                                                                                                                                                                                                                                                                                                                                                                       | E 2                                                                                                                                                                                                                                                                                             | _                                                             | SW                                                                                                                          | 300                                                                                          |                     | 24.05                                                                                                                                           | Irrigation                                                                                                                                                                                                                                                                                                                                                                                                                                                                                                                                                                                                                                                                                                                                                                                                                                                                                                                                                                                                                                                                                                                                                                                               | Well                                                                                                                                                                                                        | 2/14/1974                                                                                                                                                    | Change<br>POD/POU                                                                                                                                                   | 27                                                                                                                                                                                                                                                                                                                                                                                                                                                                                                                                                                                                                                                                                                                                                                                                                         |                                                                                                                                                                                                                                                                                                                                      |                                                                                                     | 18                                                    | NE NE                                                                       | 200, 513                                                                                 | 0.0               | 1.2                                                                                         | Irrigation                                                                                                                             | 7                                               | Priority<br>2/14/1974                                                                                 |
|                                                                                                                                                                                                                                                                                                                                                                                                                                                                                                                                                                                                                                                                                                                                                                                                                                                                                                                                                                                                                                                       |                                                                                                                                                                                                                                                                                                 |                                                               |                                                                                                                             |                                                                                              |                     |                                                                                                                                                 |                                                                                                                                                                                                                                                                                                                                                                                                                                                                                                                                                                                                                                                                                                                                                                                                                                                                                                                                                                                                                                                                                                                                                                                                          |                                                                                                                                                                                                             |                                                                                                                                                              |                                                                                                                                                                     | 27                                                                                                                                                                                                                                                                                                                                                                                                                                                                                                                                                                                                                                                                                                                                                                                                                         |                                                                                                                                                                                                                                                                                                                                      | _                                                                                                   | 18                                                    | NW NE                                                                       | 300, 400, 513                                                                            |                   | 22.85                                                                                       | Irrigation                                                                                                                             | 7                                               | 2/14/1974                                                                                             |
|                                                                                                                                                                                                                                                                                                                                                                                                                                                                                                                                                                                                                                                                                                                                                                                                                                                                                                                                                                                                                                                       |                                                                                                                                                                                                                                                                                                 |                                                               |                                                                                                                             |                                                                                              |                     | 24.05                                                                                                                                           | ]                                                                                                                                                                                                                                                                                                                                                                                                                                                                                                                                                                                                                                                                                                                                                                                                                                                                                                                                                                                                                                                                                                                                                                                                        |                                                                                                                                                                                                             |                                                                                                                                                              |                                                                                                                                                                     |                                                                                                                                                                                                                                                                                                                                                                                                                                                                                                                                                                                                                                                                                                                                                                                                                            |                                                                                                                                                                                                                                                                                                                                      |                                                                                                     |                                                       |                                                                             |                                                                                          |                   | 24.05                                                                                       |                                                                                                                                        |                                                 |                                                                                                       |
|                                                                                                                                                                                                                                                                                                                                                                                                                                                                                                                                                                                                                                                                                                                                                                                                                                                                                                                                                                                                                                                       | 132                                                                                                                                                                                                                                                                                             |                                                               |                                                                                                                             |                                                                                              |                     |                                                                                                                                                 |                                                                                                                                                                                                                                                                                                                                                                                                                                                                                                                                                                                                                                                                                                                                                                                                                                                                                                                                                                                                                                                                                                                                                                                                          |                                                                                                                                                                                                             |                                                                                                                                                              |                                                                                                                                                                     |                                                                                                                                                                                                                                                                                                                                                                                                                                                                                                                                                                                                                                                                                                                                                                                                                            |                                                                                                                                                                                                                                                                                                                                      | 330                                                                                                 |                                                       |                                                                             | AND SA                                                                                   |                   |                                                                                             |                                                                                                                                        | 1200                                            |                                                                                                       |
| 94361                                                                                                                                                                                                                                                                                                                                                                                                                                                                                                                                                                                                                                                                                                                                                                                                                                                                                                                                                                                                                                                 |                                                                                                                                                                                                                                                                                                 | ٦                                                             |                                                                                                                             |                                                                                              |                     |                                                                                                                                                 |                                                                                                                                                                                                                                                                                                                                                                                                                                                                                                                                                                                                                                                                                                                                                                                                                                                                                                                                                                                                                                                                                                                                                                                                          |                                                                                                                                                                                                             |                                                                                                                                                              |                                                                                                                                                                     |                                                                                                                                                                                                                                                                                                                                                                                                                                                                                                                                                                                                                                                                                                                                                                                                                            |                                                                                                                                                                                                                                                                                                                                      |                                                                                                     |                                                       |                                                                             |                                                                                          |                   |                                                                                             |                                                                                                                                        |                                                 |                                                                                                       |
| Township Rang                                                                                                                                                                                                                                                                                                                                                                                                                                                                                                                                                                                                                                                                                                                                                                                                                                                                                                                                                                                                                                         |                                                                                                                                                                                                                                                                                                 |                                                               | Q.Q                                                                                                                         | Taxlot                                                                                       | GLot                | Acres                                                                                                                                           | Use                                                                                                                                                                                                                                                                                                                                                                                                                                                                                                                                                                                                                                                                                                                                                                                                                                                                                                                                                                                                                                                                                                                                                                                                      | POA                                                                                                                                                                                                         | Priority                                                                                                                                                     | Proposed                                                                                                                                                            | Townsh                                                                                                                                                                                                                                                                                                                                                                                                                                                                                                                                                                                                                                                                                                                                                                                                                     | in R                                                                                                                                                                                                                                                                                                                                 | nnge                                                                                                | Sec                                                   | Q-Q                                                                         | Taxlot                                                                                   | GLot              | 1 mars                                                                                      | Use                                                                                                                                    | POA Well                                        | Derignite                                                                                             |
|                                                                                                                                                                                                                                                                                                                                                                                                                                                                                                                                                                                                                                                                                                                                                                                                                                                                                                                                                                                                                                                       | E 2                                                                                                                                                                                                                                                                                             | _                                                             | SW                                                                                                                          | 300                                                                                          |                     | 3.46                                                                                                                                            | Irrigation                                                                                                                                                                                                                                                                                                                                                                                                                                                                                                                                                                                                                                                                                                                                                                                                                                                                                                                                                                                                                                                                                                                                                                                               | Well<br>2                                                                                                                                                                                                   | 1/17/1955                                                                                                                                                    | Change<br>POD/POU                                                                                                                                                   | 27 5                                                                                                                                                                                                                                                                                                                                                                                                                                                                                                                                                                                                                                                                                                                                                                                                                       | -                                                                                                                                                                                                                                                                                                                                    |                                                                                                     | 18                                                    | SW NE                                                                       | .513                                                                                     | GLOI              | Acres<br>8.46                                                                               | Irrigation                                                                                                                             | 7                                               | Priority<br>1/17/1955                                                                                 |
|                                                                                                                                                                                                                                                                                                                                                                                                                                                                                                                                                                                                                                                                                                                                                                                                                                                                                                                                                                                                                                                       | E 2                                                                                                                                                                                                                                                                                             | SE                                                            | _                                                                                                                           | 300                                                                                          |                     | L.19                                                                                                                                            | Irrigation                                                                                                                                                                                                                                                                                                                                                                                                                                                                                                                                                                                                                                                                                                                                                                                                                                                                                                                                                                                                                                                                                                                                                                                               | 2                                                                                                                                                                                                           | 1/17/1955                                                                                                                                                    | POD/POU                                                                                                                                                             |                                                                                                                                                                                                                                                                                                                                                                                                                                                                                                                                                                                                                                                                                                                                                                                                                            |                                                                                                                                                                                                                                                                                                                                      |                                                                                                     |                                                       |                                                                             |                                                                                          |                   |                                                                                             | migation                                                                                                                               |                                                 | 101 101222                                                                                            |
| 27 S 15                                                                                                                                                                                                                                                                                                                                                                                                                                                                                                                                                                                                                                                                                                                                                                                                                                                                                                                                                                                                                                               | E 2                                                                                                                                                                                                                                                                                             | SE                                                            | SW                                                                                                                          | 300                                                                                          |                     | 3.81<br>8,46                                                                                                                                    | Irrigation                                                                                                                                                                                                                                                                                                                                                                                                                                                                                                                                                                                                                                                                                                                                                                                                                                                                                                                                                                                                                                                                                                                                                                                               | 1                                                                                                                                                                                                           | 1/17/1955                                                                                                                                                    | POD/POU                                                                                                                                                             |                                                                                                                                                                                                                                                                                                                                                                                                                                                                                                                                                                                                                                                                                                                                                                                                                            |                                                                                                                                                                                                                                                                                                                                      |                                                                                                     |                                                       |                                                                             |                                                                                          |                   | 0.45                                                                                        |                                                                                                                                        |                                                 |                                                                                                       |
| a second binaria and                                                                                                                                                                                                                                                                                                                                                                                                                                                                                                                                                                                                                                                                                                                                                                                                                                                                                                                                                                                                                                  |                                                                                                                                                                                                                                                                                                 |                                                               |                                                                                                                             |                                                                                              | (11) Jac - 10       | u,,u                                                                                                                                            |                                                                                                                                                                                                                                                                                                                                                                                                                                                                                                                                                                                                                                                                                                                                                                                                                                                                                                                                                                                                                                                                                                                                                                                                          |                                                                                                                                                                                                             |                                                                                                                                                              |                                                                                                                                                                     |                                                                                                                                                                                                                                                                                                                                                                                                                                                                                                                                                                                                                                                                                                                                                                                                                            |                                                                                                                                                                                                                                                                                                                                      |                                                                                                     |                                                       |                                                                             |                                                                                          |                   | 8.46                                                                                        | 1                                                                                                                                      |                                                 |                                                                                                       |
|                                                                                                                                                                                                                                                                                                                                                                                                                                                                                                                                                                                                                                                                                                                                                                                                                                                                                                                                                                                                                                                       |                                                                                                                                                                                                                                                                                                 |                                                               |                                                                                                                             |                                                                                              |                     |                                                                                                                                                 |                                                                                                                                                                                                                                                                                                                                                                                                                                                                                                                                                                                                                                                                                                                                                                                                                                                                                                                                                                                                                                                                                                                                                                                                          |                                                                                                                                                                                                             |                                                                                                                                                              |                                                                                                                                                                     |                                                                                                                                                                                                                                                                                                                                                                                                                                                                                                                                                                                                                                                                                                                                                                                                                            |                                                                                                                                                                                                                                                                                                                                      |                                                                                                     |                                                       |                                                                             |                                                                                          |                   |                                                                                             |                                                                                                                                        |                                                 |                                                                                                       |
| 94362                                                                                                                                                                                                                                                                                                                                                                                                                                                                                                                                                                                                                                                                                                                                                                                                                                                                                                                                                                                                                                                 | 2                                                                                                                                                                                                                                                                                               | 1                                                             |                                                                                                                             |                                                                                              |                     |                                                                                                                                                 |                                                                                                                                                                                                                                                                                                                                                                                                                                                                                                                                                                                                                                                                                                                                                                                                                                                                                                                                                                                                                                                                                                                                                                                                          |                                                                                                                                                                                                             |                                                                                                                                                              |                                                                                                                                                                     |                                                                                                                                                                                                                                                                                                                                                                                                                                                                                                                                                                                                                                                                                                                                                                                                                            |                                                                                                                                                                                                                                                                                                                                      |                                                                                                     |                                                       |                                                                             |                                                                                          |                   |                                                                                             |                                                                                                                                        |                                                 |                                                                                                       |
| Township Rang                                                                                                                                                                                                                                                                                                                                                                                                                                                                                                                                                                                                                                                                                                                                                                                                                                                                                                                                                                                                                                         | e Sec                                                                                                                                                                                                                                                                                           | 0                                                             | Q-Q                                                                                                                         | Taxlot                                                                                       | GLot                | Primary<br>Acres                                                                                                                                | Use                                                                                                                                                                                                                                                                                                                                                                                                                                                                                                                                                                                                                                                                                                                                                                                                                                                                                                                                                                                                                                                                                                                                                                                                      | POA<br>Well                                                                                                                                                                                                 | Priority                                                                                                                                                     | Proposed<br>Change                                                                                                                                                  | Townsh                                                                                                                                                                                                                                                                                                                                                                                                                                                                                                                                                                                                                                                                                                                                                                                                                     | p Ra                                                                                                                                                                                                                                                                                                                                 | ange                                                                                                | Sec                                                   | Q-Q                                                                         | Taxlot                                                                                   | GLot              | Primary<br>Acres                                                                            | Use                                                                                                                                    | POA Well                                        | Priority                                                                                              |
| 27 S 15                                                                                                                                                                                                                                                                                                                                                                                                                                                                                                                                                                                                                                                                                                                                                                                                                                                                                                                                                                                                                                               | E 2                                                                                                                                                                                                                                                                                             | NW                                                            | NW                                                                                                                          | 400                                                                                          | 4                   | 16.8                                                                                                                                            | Primary<br>Irrigation                                                                                                                                                                                                                                                                                                                                                                                                                                                                                                                                                                                                                                                                                                                                                                                                                                                                                                                                                                                                                                                                                                                                                                                    |                                                                                                                                                                                                             | 4/10/1956                                                                                                                                                    | POD/POU                                                                                                                                                             | 27 5                                                                                                                                                                                                                                                                                                                                                                                                                                                                                                                                                                                                                                                                                                                                                                                                                       | 16                                                                                                                                                                                                                                                                                                                                   | E                                                                                                   | 18                                                    | NW NE                                                                       | 513                                                                                      |                   | 2.06                                                                                        | Primary                                                                                                                                | 7                                               | 4/10/1956                                                                                             |
|                                                                                                                                                                                                                                                                                                                                                                                                                                                                                                                                                                                                                                                                                                                                                                                                                                                                                                                                                                                                                                                       | $\top$                                                                                                                                                                                                                                                                                          | 1                                                             | $\uparrow \uparrow$                                                                                                         |                                                                                              |                     |                                                                                                                                                 | mugation                                                                                                                                                                                                                                                                                                                                                                                                                                                                                                                                                                                                                                                                                                                                                                                                                                                                                                                                                                                                                                                                                                                                                                                                 | <b> </b>                                                                                                                                                                                                    |                                                                                                                                                              |                                                                                                                                                                     | 27 5                                                                                                                                                                                                                                                                                                                                                                                                                                                                                                                                                                                                                                                                                                                                                                                                                       |                                                                                                                                                                                                                                                                                                                                      | ++                                                                                                  | 18                                                    | SE NE                                                                       | 513                                                                                      |                   | 14.74                                                                                       | Primary                                                                                                                                | 7                                               | 4/10/1956                                                                                             |
|                                                                                                                                                                                                                                                                                                                                                                                                                                                                                                                                                                                                                                                                                                                                                                                                                                                                                                                                                                                                                                                       |                                                                                                                                                                                                                                                                                                 | 1                                                             | <u> </u>                                                                                                                    |                                                                                              |                     | 16.8                                                                                                                                            |                                                                                                                                                                                                                                                                                                                                                                                                                                                                                                                                                                                                                                                                                                                                                                                                                                                                                                                                                                                                                                                                                                                                                                                                          | <u>i</u>                                                                                                                                                                                                    |                                                                                                                                                              |                                                                                                                                                                     |                                                                                                                                                                                                                                                                                                                                                                                                                                                                                                                                                                                                                                                                                                                                                                                                                            | 1.3                                                                                                                                                                                                                                                                                                                                  |                                                                                                     |                                                       |                                                                             |                                                                                          | I                 | 16.8                                                                                        | Irrigation                                                                                                                             | 1                                               |                                                                                                       |
|                                                                                                                                                                                                                                                                                                                                                                                                                                                                                                                                                                                                                                                                                                                                                                                                                                                                                                                                                                                                                                                       |                                                                                                                                                                                                                                                                                                 | 7                                                             |                                                                                                                             |                                                                                              |                     |                                                                                                                                                 | -                                                                                                                                                                                                                                                                                                                                                                                                                                                                                                                                                                                                                                                                                                                                                                                                                                                                                                                                                                                                                                                                                                                                                                                                        |                                                                                                                                                                                                             |                                                                                                                                                              |                                                                                                                                                                     |                                                                                                                                                                                                                                                                                                                                                                                                                                                                                                                                                                                                                                                                                                                                                                                                                            |                                                                                                                                                                                                                                                                                                                                      |                                                                                                     |                                                       |                                                                             |                                                                                          |                   |                                                                                             | 1                                                                                                                                      |                                                 |                                                                                                       |
| 0.12(2                                                                                                                                                                                                                                                                                                                                                                                                                                                                                                                                                                                                                                                                                                                                                                                                                                                                                                                                                                                                                                                | <u>′</u>                                                                                                                                                                                                                                                                                        |                                                               |                                                                                                                             |                                                                                              |                     |                                                                                                                                                 |                                                                                                                                                                                                                                                                                                                                                                                                                                                                                                                                                                                                                                                                                                                                                                                                                                                                                                                                                                                                                                                                                                                                                                                                          |                                                                                                                                                                                                             |                                                                                                                                                              |                                                                                                                                                                     |                                                                                                                                                                                                                                                                                                                                                                                                                                                                                                                                                                                                                                                                                                                                                                                                                            |                                                                                                                                                                                                                                                                                                                                      |                                                                                                     |                                                       |                                                                             |                                                                                          |                   |                                                                                             |                                                                                                                                        | 6                                               |                                                                                                       |
| 94362                                                                                                                                                                                                                                                                                                                                                                                                                                                                                                                                                                                                                                                                                                                                                                                                                                                                                                                                                                                                                                                 | · · · ·                                                                                                                                                                                                                                                                                         |                                                               |                                                                                                                             |                                                                                              |                     | Supplemental                                                                                                                                    |                                                                                                                                                                                                                                                                                                                                                                                                                                                                                                                                                                                                                                                                                                                                                                                                                                                                                                                                                                                                                                                                                                                                                                                                          | POA                                                                                                                                                                                                         |                                                                                                                                                              | Proposed                                                                                                                                                            |                                                                                                                                                                                                                                                                                                                                                                                                                                                                                                                                                                                                                                                                                                                                                                                                                            |                                                                                                                                                                                                                                                                                                                                      |                                                                                                     |                                                       |                                                                             |                                                                                          | 1                 | Supplemental                                                                                | 1                                                                                                                                      | 1.4.7                                           |                                                                                                       |
| Township Rang                                                                                                                                                                                                                                                                                                                                                                                                                                                                                                                                                                                                                                                                                                                                                                                                                                                                                                                                                                                                                                         | e Sec                                                                                                                                                                                                                                                                                           |                                                               | 9-Q                                                                                                                         | Taxlot                                                                                       | GLot                | Supplemental<br>Acres                                                                                                                           | Use                                                                                                                                                                                                                                                                                                                                                                                                                                                                                                                                                                                                                                                                                                                                                                                                                                                                                                                                                                                                                                                                                                                                                                                                      | POA<br>Well                                                                                                                                                                                                 | Priority                                                                                                                                                     | Proposed<br>Change                                                                                                                                                  | Townsh                                                                                                                                                                                                                                                                                                                                                                                                                                                                                                                                                                                                                                                                                                                                                                                                                     | ip Ra                                                                                                                                                                                                                                                                                                                                | ange                                                                                                | Sec                                                   | Q-Q                                                                         | Taxlot                                                                                   | GLot              | Supplemental<br>Acres                                                                       | Use                                                                                                                                    | POA Well                                        | Priority                                                                                              |
| Township Rang                                                                                                                                                                                                                                                                                                                                                                                                                                                                                                                                                                                                                                                                                                                                                                                                                                                                                                                                                                                                                                         | · · · ·                                                                                                                                                                                                                                                                                         |                                                               | P-Q<br>NW                                                                                                                   | Taxlot<br>400                                                                                | GLot<br>4           | Acres                                                                                                                                           | Use<br>Supplemental<br>Irrigation                                                                                                                                                                                                                                                                                                                                                                                                                                                                                                                                                                                                                                                                                                                                                                                                                                                                                                                                                                                                                                                                                                                                                                        |                                                                                                                                                                                                             | Priority<br>4/10/1956                                                                                                                                        |                                                                                                                                                                     | Townsh                                                                                                                                                                                                                                                                                                                                                                                                                                                                                                                                                                                                                                                                                                                                                                                                                     | +                                                                                                                                                                                                                                                                                                                                    |                                                                                                     | Sec<br>2                                              | Q-Q<br>NW NW                                                                | Taxlot                                                                                   | GLot<br>4         |                                                                                             | Use<br>Supplemental<br>Irrigation                                                                                                      | POA Well                                        | Priority<br>4/10/1956                                                                                 |
| Township Rang                                                                                                                                                                                                                                                                                                                                                                                                                                                                                                                                                                                                                                                                                                                                                                                                                                                                                                                                                                                                                                         | e Sec                                                                                                                                                                                                                                                                                           |                                                               | - +                                                                                                                         |                                                                                              |                     | Acres                                                                                                                                           | Supplemental                                                                                                                                                                                                                                                                                                                                                                                                                                                                                                                                                                                                                                                                                                                                                                                                                                                                                                                                                                                                                                                                                                                                                                                             |                                                                                                                                                                                                             |                                                                                                                                                              | Change                                                                                                                                                              |                                                                                                                                                                                                                                                                                                                                                                                                                                                                                                                                                                                                                                                                                                                                                                                                                            | +                                                                                                                                                                                                                                                                                                                                    |                                                                                                     |                                                       | -                                                                           |                                                                                          |                   | Acres                                                                                       | Supplemental                                                                                                                           | -                                               |                                                                                                       |
| Township Rang                                                                                                                                                                                                                                                                                                                                                                                                                                                                                                                                                                                                                                                                                                                                                                                                                                                                                                                                                                                                                                         | e Sec                                                                                                                                                                                                                                                                                           |                                                               | - +                                                                                                                         |                                                                                              |                     | Acres                                                                                                                                           | Supplemental                                                                                                                                                                                                                                                                                                                                                                                                                                                                                                                                                                                                                                                                                                                                                                                                                                                                                                                                                                                                                                                                                                                                                                                             |                                                                                                                                                                                                             |                                                                                                                                                              | Change                                                                                                                                                              |                                                                                                                                                                                                                                                                                                                                                                                                                                                                                                                                                                                                                                                                                                                                                                                                                            | +                                                                                                                                                                                                                                                                                                                                    |                                                                                                     |                                                       | -                                                                           |                                                                                          |                   | Acres                                                                                       | Supplemental                                                                                                                           | -                                               |                                                                                                       |
| Township Rang                                                                                                                                                                                                                                                                                                                                                                                                                                                                                                                                                                                                                                                                                                                                                                                                                                                                                                                                                                                                                                         | e Sec<br>E 2                                                                                                                                                                                                                                                                                    |                                                               | - +                                                                                                                         |                                                                                              |                     | Acres                                                                                                                                           | Supplemental                                                                                                                                                                                                                                                                                                                                                                                                                                                                                                                                                                                                                                                                                                                                                                                                                                                                                                                                                                                                                                                                                                                                                                                             |                                                                                                                                                                                                             |                                                                                                                                                              | Change                                                                                                                                                              |                                                                                                                                                                                                                                                                                                                                                                                                                                                                                                                                                                                                                                                                                                                                                                                                                            | +                                                                                                                                                                                                                                                                                                                                    |                                                                                                     |                                                       | -                                                                           |                                                                                          |                   | Acres                                                                                       | Supplemental                                                                                                                           | -                                               |                                                                                                       |
| Township Rang                                                                                                                                                                                                                                                                                                                                                                                                                                                                                                                                                                                                                                                                                                                                                                                                                                                                                                                                                                                                                                         | e Sec<br>E 2                                                                                                                                                                                                                                                                                    | NW                                                            | - +                                                                                                                         |                                                                                              |                     | Acres                                                                                                                                           | Supplemental                                                                                                                                                                                                                                                                                                                                                                                                                                                                                                                                                                                                                                                                                                                                                                                                                                                                                                                                                                                                                                                                                                                                                                                             | POA                                                                                                                                                                                                         | 4/10/1956                                                                                                                                                    | Change<br>POU<br>Proposed                                                                                                                                           | 27 5                                                                                                                                                                                                                                                                                                                                                                                                                                                                                                                                                                                                                                                                                                                                                                                                                       | . 15                                                                                                                                                                                                                                                                                                                                 | E                                                                                                   | 2                                                     | NW NW                                                                       | 400                                                                                      | 4                 | Acres 1 42 1.42                                                                             | Supplemental<br>Irrigation                                                                                                             | 1<br>1                                          | 4/10/1936                                                                                             |
| Township Rang<br>27 S 15<br>94365<br>Township Rang                                                                                                                                                                                                                                                                                                                                                                                                                                                                                                                                                                                                                                                                                                                                                                                                                                                                                                                                                                                                    | e Sec<br>E 2                                                                                                                                                                                                                                                                                    | NW                                                            | NW                                                                                                                          | 400                                                                                          | 4                   | Acres                                                                                                                                           | Supplemental<br>Irrigation                                                                                                                                                                                                                                                                                                                                                                                                                                                                                                                                                                                                                                                                                                                                                                                                                                                                                                                                                                                                                                                                                                                                                                               | Well                                                                                                                                                                                                        |                                                                                                                                                              | Change<br>POU                                                                                                                                                       |                                                                                                                                                                                                                                                                                                                                                                                                                                                                                                                                                                                                                                                                                                                                                                                                                            | p R:                                                                                                                                                                                                                                                                                                                                 | E                                                                                                   |                                                       | NW NW                                                                       |                                                                                          |                   | Acres                                                                                       | Supplemental<br>Irrigation<br>Use                                                                                                      | I<br>POA Well                                   | 4/10/1956<br>Priority                                                                                 |
| Township         Rang           27         S         15                                                                                                                                                                                                                                                                                                                                                                                                                                                                                                                                                                                                                                                                                                                                                                                   | e Sec<br>E 2<br>e Sec<br>E 2<br>E 2                                                                                                                                                                                                                                                             | NW<br>Q<br>NE<br>NW                                           | NW<br>PQ<br>NW<br>NW                                                                                                        | 400<br>Taxlot<br>400<br>400                                                                  | 4<br>GLot           | Acres<br>1.42<br>1.42<br>Acres<br>7.17<br>1.42                                                                                                  | Supplemental<br>Irrigation<br>Use<br>Irrigation<br>Irrigation                                                                                                                                                                                                                                                                                                                                                                                                                                                                                                                                                                                                                                                                                                                                                                                                                                                                                                                                                                                                                                                                                                                                            | Vell<br>POA<br>Well<br>1                                                                                                                                                                                    | 4/10/1956<br>Priority<br>2/6/1959<br>2/6/1959                                                                                                                | Change<br>POU<br>Proposed<br>Change<br>POD/POU<br>POD/POU                                                                                                           | 27 S                                                                                                                                                                                                                                                                                                                                                                                                                                                                                                                                                                                                                                                                                                                                                                                                                       | p R:                                                                                                                                                                                                                                                                                                                                 | E<br>inge<br>E                                                                                      | 2<br>Sec                                              | NW NW                                                                       | 400<br>Taxlot                                                                            | 4                 | Acres 1 42 1.42                                                                             | Supplemental<br>Irrigation                                                                                                             | 1<br>1                                          | 4/10/1936                                                                                             |
| Township         Range           27         S         15         1           27         S         15         1           Y4365           Township         Range           27         S         15         1                                                                                                                                                                                                                                                                                                                                                                                                                                                                                                                                                                                                                                                           | e Sec<br>E 2<br>e Sec<br>E 2                                                                                                                                                                                                                                                                    | NW<br>Q                                                       | P-Q<br>NW<br>NW<br>NW                                                                                                       | 400<br>Taxlot<br>400                                                                         | 4<br>GLot<br>3      | Acres<br>1.42<br>1.42<br>Acres<br>7.17                                                                                                          | Use<br>Irrigation<br>Use<br>Irrigation<br>Irrigation                                                                                                                                                                                                                                                                                                                                                                                                                                                                                                                                                                                                                                                                                                                                                                                                                                                                                                                                                                                                                                                                                                                                                     | Well<br>POA<br>Well                                                                                                                                                                                         | 4/10/1956<br>Priority<br>2/6/1959<br>2/6/1959<br>2/6/1959                                                                                                    | Change<br>POU<br>Proposed<br>Change<br>POD/POU<br>POD/POU<br>POD/POU                                                                                                | 27 5<br>Townshi<br>27 5                                                                                                                                                                                                                                                                                                                                                                                                                                                                                                                                                                                                                                                                                                                                                                                                    | p Ra                                                                                                                                                                                                                                                                                                                                 | E<br>inge<br>E                                                                                      | 2<br>Sec<br>18                                        | NW NW<br>Q-Q<br>SW NE                                                       | 400<br>Taxlot<br>513                                                                     | 4                 | Acres 1 42 1.42 Acres 3 13                                                                  | Supplemental<br>Irrigation<br>Use<br>Irrigation                                                                                        | I<br>POA Well<br>7                              | 4/10/1956<br>Priority<br>2/6/1959                                                                     |
| Township         Range           27         S         15         1           27         S         15         1           Township         Range           27         S         15         1                                                                                                                                                                                                                                                                                                                                                                                                                                                                                                                                                                                                                               | e Sec<br>E 2<br>e Sec<br>E 2<br>E 2<br>E 2<br>E 2                                                                                                                                                                                                                                               | NW<br>Q<br>NE<br>NW<br>SE                                     | P-Q<br>NW<br>NW<br>NW                                                                                                       | 400<br>Taxlot<br>400<br>400<br>400                                                           | 4<br>GLot<br>3      | Acres 1.42 1.42 Acres 7.17 1.42 1.53                                                                                                            | Supplemental<br>Irrigation<br>Use<br>Irrigation<br>Irrigation                                                                                                                                                                                                                                                                                                                                                                                                                                                                                                                                                                                                                                                                                                                                                                                                                                                                                                                                                                                                                                                                                                                                            | Well<br>POA<br>Well<br>1<br>1                                                                                                                                                                               | 4/10/1956<br>Priority<br>2/6/1959<br>2/6/1959                                                                                                                | Change<br>POU<br>Proposed<br>Change<br>POD/POU<br>POD/POU                                                                                                           | 27 5<br>Townshi<br>27 5                                                                                                                                                                                                                                                                                                                                                                                                                                                                                                                                                                                                                                                                                                                                                                                                    | p Ra                                                                                                                                                                                                                                                                                                                                 | E<br>inge<br>E                                                                                      | 2<br>Sec<br>18                                        | NW NW<br>Q-Q<br>SW NE                                                       | 400<br>Taxlot<br>513                                                                     | 4                 | Acres 1 42 1.42 Acres 3 13                                                                  | Supplemental<br>Irrigation<br>Use<br>Irrigation                                                                                        | I<br>POA Well<br>7                              | 4/10/1956<br>Priority<br>2/6/1959                                                                     |
| Township         Range           27         S         15         1           27         S         15         1           V4365           Township         Range           27         S         15         1           27         S         15         1           27         S         15         1                                                                                                                                                                                                                                                                                                                                                                                                                                                                                                                                                                                                                                                                                                                                                   | e Sec<br>E 2<br>e Sec<br>E 2<br>E 2<br>E 2<br>E 2                                                                                                                                                                                                                                               | NW<br>Q<br>NE<br>NW<br>SE                                     | P-Q<br>NW<br>NW<br>NW                                                                                                       | 400<br>Taxlot<br>400<br>400<br>400                                                           | 4<br>GLot<br>3      | Acres<br>1.42<br>1.42<br>Acres<br>7.17<br>1.42<br>1.53<br>1.14                                                                                  | Use<br>Irrigation<br>Use<br>Irrigation<br>Irrigation                                                                                                                                                                                                                                                                                                                                                                                                                                                                                                                                                                                                                                                                                                                                                                                                                                                                                                                                                                                                                                                                                                                                                     | Well<br>POA<br>Well<br>1<br>1                                                                                                                                                                               | 4/10/1956<br>Priority<br>2/6/1959<br>2/6/1959<br>2/6/1959                                                                                                    | Change<br>POU<br>Proposed<br>Change<br>POD/POU<br>POD/POU<br>POD/POU                                                                                                | 27 5<br>Townshi<br>27 5                                                                                                                                                                                                                                                                                                                                                                                                                                                                                                                                                                                                                                                                                                                                                                                                    | p Ra                                                                                                                                                                                                                                                                                                                                 | E<br>inge<br>E                                                                                      | 2<br>Sec<br>18                                        | NW NW<br>Q-Q<br>SW NE                                                       | 400<br>Taxlot<br>513                                                                     | 4                 | Acres<br>1 42<br>1,42<br>Acres<br>3 13<br>8 13                                              | Supplemental<br>Irrigation<br>Use<br>Irrigation                                                                                        | I<br>POA Well<br>7                              | 4/10/1956<br>Priority<br>2/6/1959                                                                     |
| Township         Range           27         S         15           27         S         15         1           P4365           Township         Range           27         S         15         1                                                                                                                                                                                                                                                                                                                                                                                                                                                                                                                                                                                                                         | e Sec<br>E 2<br>e Sec<br>E 2<br>E 2<br>E 2<br>E 2<br>E 2<br>E 2                                                                                                                                                                                                                                 | NW<br>Q<br>NE<br>NW<br>SE                                     | P-Q<br>NW<br>NW<br>NW                                                                                                       | 400<br>Taxlot<br>400<br>400<br>400                                                           | 4<br>GLot<br>3      | Acres<br>1.42<br>1.42<br>Acres<br>7.17<br>1.42<br>1.53<br>1.14                                                                                  | Use<br>Irrigation<br>Use<br>Irrigation<br>Irrigation                                                                                                                                                                                                                                                                                                                                                                                                                                                                                                                                                                                                                                                                                                                                                                                                                                                                                                                                                                                                                                                                                                                                                     | Well<br>POA<br>Well<br>1<br>1                                                                                                                                                                               | 4/10/1956<br>Priority<br>2/6/1959<br>2/6/1959<br>2/6/1959                                                                                                    | Change<br>POU<br>Proposed<br>Change<br>POD/POU<br>POD/POU<br>POD/POU                                                                                                | 27 5<br>Townshi<br>27 5                                                                                                                                                                                                                                                                                                                                                                                                                                                                                                                                                                                                                                                                                                                                                                                                    | p Ra                                                                                                                                                                                                                                                                                                                                 | E<br>inge<br>E                                                                                      | 2<br>Sec<br>18                                        | NW NW<br>Q-Q<br>SW NE                                                       | 400<br>Taxlot<br>513                                                                     | 4                 | Acres<br>1 42<br>1,42<br>Acres<br>3 13<br>8 13                                              | Supplemental<br>Irrigation<br>Use<br>Irrigation                                                                                        | I<br>POA Well<br>7                              | 4/10/1956<br>Priority<br>2/6/1959                                                                     |
| Township         Rang           27         S         15                                                                                                                                                                                                                                                                                                                                                                                             | e Sec<br>E 2<br>6<br>e Sec<br>E 2<br>E 2<br>E 2<br>E 2<br>E 2<br>E 2                                                                                                                                                                                                                            | NW<br>NW<br>SE<br>NE                                          | NW<br>P-Q<br>NW<br>NW<br>NW<br>SW                                                                                           | 400<br><b>Taxlot</b><br>400<br>400<br>400<br>300                                             | 4<br>GLot<br>3<br>4 | Acres<br>1,42<br>1,42<br>1,42<br>Acres<br>7,17<br>1,42<br>1,53<br>1,14<br>11,26                                                                 | Supplemental<br>Irrigation<br>Use<br>Irrigation<br>Irrigation<br>Irrigation                                                                                                                                                                                                                                                                                                                                                                                                                                                                                                                                                                                                                                                                                                                                                                                                                                                                                                                                                                                                                                                                                                                              | Well           POA           Well           1           1           1           1                                                                                                                           | 4/10/1956<br>Priority<br>2/6/1959<br>2/6/1959<br>2/6/1959<br>2/6/1959                                                                                        | Change<br>POU<br>Proposed<br>Change<br>POD/POU<br>POD/POU<br>POD/POU<br>POD/POU                                                                                     | 27 S<br>Townshi<br>27 S<br>27 S                                                                                                                                                                                                                                                                                                                                                                                                                                                                                                                                                                                                                                                                                                                                                                                            | p Rr<br>16<br>16                                                                                                                                                                                                                                                                                                                     | E<br>E<br>E                                                                                         | 2<br>Sec<br>18<br>18                                  | NW NW                                                                       | 400<br>Taxlot<br>513                                                                     | 4                 | Acres<br>1 42<br>1,42<br>Acres<br>3 13<br>8 13                                              | Supplemental<br>Irrigation<br>Use<br>Irrigation                                                                                        | I<br>POA Well<br>7                              | 4/10/1956<br>Priority<br>2/6/1959                                                                     |
| Township         Rang           27         S         15           27         S         15           94365           Township           27         S         15           27         S         15         1           27         S         15                                                                                                                      | e Sec<br>E 2<br>5<br>e Sec<br>E 2<br>E 2<br>E 2<br>E 2<br>E 2<br>E 2<br>E 2                                                                                                                                                                                                                     | NW<br>Q<br>NE<br>NE<br>NE<br>NE                               | NW<br>NW<br>NW<br>NW<br>SW                                                                                                  | 400<br>Taxlot<br>400<br>400<br>300<br>Taxlot                                                 | 4<br>GLot<br>3      | Acres<br>1,42<br>1,42<br>1,42<br>Acres<br>7,17<br>1,42<br>1,53<br>1,14<br>1,1,26<br>Acres                                                       | Supplemental<br>Irrigation<br>Use<br>Irrigation<br>Irrigation<br>Irrigation<br>Use                                                                                                                                                                                                                                                                                                                                                                                                                                                                                                                                                                                                                                                                                                                                                                                                                                                                                                                                                                                                                                                                                                                       | POA<br>Well<br>1<br>1<br>1<br>1<br>1<br>1<br>2<br>1<br>2<br>4<br>2<br>8<br>2<br>8<br>2<br>8<br>2<br>8<br>2<br>8<br>2<br>8<br>2<br>8<br>2<br>8<br>2<br>8                                                     | 4/10/1956<br>Priority<br>2/6/1959<br>2/6/1959<br>2/6/1959<br>2/6/1959                                                                                        | Change<br>POU<br>Proposed<br>Change<br>POD/POU<br>POD/POU<br>POD/POU<br>POD/POU<br>POD/POU                                                                          | Townshi<br>Townshi                                                                                                                                                                                                                                                                                                                                                                                                                                                                                                                                                                                                                                                                                                                                                                                                         | p Rt<br>16<br>16                                                                                                                                                                                                                                                                                                                     | E<br>E<br>E<br>E                                                                                    | 2<br>Sec<br>18<br>18<br>5ec                           | Q-Q<br>SW NE<br>SE NE<br>Q-Q                                                | 400<br>Taxlot<br>513<br>513<br>713                                                       | 4                 | Acres<br>1 42<br>1,42<br>Acres<br>3 13<br>8 13                                              | Supplemental<br>Irrigation<br>Use<br>Irrigation                                                                                        | I<br>POA Well<br>7                              | 4/10/1956<br>Priority<br>2/6/1959                                                                     |
| Township         Rang           27         S         15         1           27         S         15         1           94365           Township         Rang           27         S         15         1           Comship         Range           27         S         15         1                                                                                                                                                                                                                                                             | e Sec<br>E 2<br>6<br>e Sec<br>E 2<br>E 2<br>E 2<br>E 2<br>E 2<br>E 2                                                                                                                                                                                                                            | NW<br>Q<br>NE<br>NE<br>Q<br>Q<br>Q                            | NW<br>NW<br>NW<br>NW<br>SW                                                                                                  | 400<br><b>Taxlot</b><br>400<br>400<br>300<br><b>Taxlot</b><br>3400                           | 4<br>GLot<br>3<br>4 | Acres<br>1,42<br>1,42<br>1,42<br>Acres<br>7,17<br>1,42<br>1,53<br>1,14<br>11,26<br>Acres<br>5,29                                                | Use<br>Irrigation<br>Irrigation<br>Irrigation<br>Irrigation<br>Irrigation<br>Irrigation                                                                                                                                                                                                                                                                                                                                                                                                                                                                                                                                                                                                                                                                                                                                                                                                                                                                                                                                                                                                                                                                                                                  | Well           POA           Well           1           1           1           5                                                                                                                           | 4/10/1956<br>Priority<br>2/6/1959<br>2/6/1959<br>2/6/1959<br>2/6/1959<br>Priority<br>11/6/1958                                                               | Change<br>POU<br>Proposed<br>Change<br>POD/POU<br>POD/POU<br>POD/POU<br>POD/POU<br>POD/POU                                                                          | 27 S<br>Townshi<br>27 S<br>27 S                                                                                                                                                                                                                                                                                                                                                                                                                                                                                                                                                                                                                                                                                                                                                                                            | p Rt<br>16<br>16                                                                                                                                                                                                                                                                                                                     | E<br>E<br>E<br>E                                                                                    | 2<br>Sec<br>18<br>18                                  | NW NW                                                                       | 400<br>Taxlot<br>513<br>513                                                              | 4<br>GLot         | Acres 1 42 1,42 Acres 3 13 8 13 11.26                                                       | Supplemental<br>Irrigation<br>Use<br>Irrigation<br>Irrigation                                                                          | 1<br>POA Well<br>7<br>7                         | 4/10/1956<br>Priority<br>2/6/1959<br>2/6/1959                                                         |
| Township         Rang           27         S         15         1           27         S         15         1           94365           Township         Rang           27         S         15         1           Township         Rang           27         S         15         1                                                                                                                                                                                                                                                                                                                                                                                                                                             | e Sec<br>E 2<br>5<br>e Sec<br>E 2<br>E 2<br>E 2<br>E 2<br>E 2<br>E 2<br>E 2<br>E 2<br>E 2<br>E 1<br>4                                                                                                                                                                                           | NW<br>Q<br>NE<br>NE<br>Q<br>Q<br>Q                            | NW<br>NW<br>NW<br>NW<br>SW                                                                                                  | 400<br>Taxlot<br>400<br>400<br>300<br>Taxlot                                                 | 4<br>GLot<br>3<br>4 | Acres<br>1,42<br>1,42<br>1,42<br>Acres<br>7,17<br>1,42<br>1,53<br>1,14<br>1,1,26<br>Acres                                                       | Supplemental<br>Irrigation<br>Use<br>Irrigation<br>Irrigation<br>Irrigation<br>Use                                                                                                                                                                                                                                                                                                                                                                                                                                                                                                                                                                                                                                                                                                                                                                                                                                                                                                                                                                                                                                                                                                                       | POA<br>Well<br>1<br>1<br>1<br>1<br>1<br>1<br>2<br>1<br>2<br>4<br>2<br>8<br>2<br>8<br>2<br>8<br>2<br>8<br>2<br>8<br>2<br>8<br>2<br>8<br>2<br>8<br>2<br>8                                                     | 4/10/1956<br>Priority<br>2/6/1959<br>2/6/1959<br>2/6/1959<br>2/6/1959                                                                                        | Change<br>POU<br>Proposed<br>Change<br>POD/POU<br>POD/POU<br>POD/POU<br>POD/POU<br>POD/POU                                                                          | Townshi<br>Townshi                                                                                                                                                                                                                                                                                                                                                                                                                                                                                                                                                                                                                                                                                                                                                                                                         | p Rt<br>16<br>16                                                                                                                                                                                                                                                                                                                     | E<br>E<br>E<br>E                                                                                    | 2<br>Sec<br>18<br>18<br>5ec                           | Q-Q<br>SW NE<br>SE NE<br>Q-Q                                                | 400<br>Taxlot<br>513<br>513<br>713                                                       | 4<br>GLot         | Acres 1 42 1,42 Acres 3 13 8 13 11.26 Acres                                                 | Use<br>Use<br>Use<br>Use                                                                                                               | POA Well<br>7<br>7                              | 4/10/1956<br>Priority<br>2/6/1959<br>2/6/1959<br>Priority                                             |
| Township         Rang           27         S         15           27         S         15         1                                                                                                                                                                                                                                                               | e Sec<br>E 2<br>5<br>e Sec<br>E 2<br>E 2<br>E 2<br>E 2<br>E 2<br>E 2<br>E 2<br>E 2<br>E 2<br>E 1<br>4                                                                                                                                                                                           | NW<br>Q<br>NE<br>NE<br>Q<br>Q<br>Q                            | NW<br>NW<br>NW<br>NW<br>SW                                                                                                  | 400<br><b>Taxlot</b><br>400<br>400<br>300<br><b>Taxlot</b><br>3400                           | 4<br>GLot<br>3<br>4 | Acres<br>1.42<br>1.42<br>1.42<br>Acres<br>7.17<br>1.42<br>1.53<br>1.14<br>11.26<br>Acres<br>5.29<br>5.02                                        | Use<br>Irrigation<br>Irrigation<br>Irrigation<br>Irrigation<br>Irrigation<br>Irrigation                                                                                                                                                                                                                                                                                                                                                                                                                                                                                                                                                                                                                                                                                                                                                                                                                                                                                                                                                                                                                                                                                                                  | Well           POA           Well           1           1           1           5                                                                                                                           | 4/10/1956<br>Priority<br>2/6/1959<br>2/6/1959<br>2/6/1959<br>2/6/1959<br>Priority<br>11/6/1958                                                               | Change<br>POU<br>Proposed<br>Change<br>POD/POU<br>POD/POU<br>POD/POU<br>POD/POU<br>POD/POU                                                                          | Townshi<br>Townshi                                                                                                                                                                                                                                                                                                                                                                                                                                                                                                                                                                                                                                                                                                                                                                                                         | p Rt<br>16<br>16                                                                                                                                                                                                                                                                                                                     | E<br>E<br>E<br>E                                                                                    | 2<br>Sec<br>18<br>18<br>5ec                           | Q-Q<br>SW NE<br>SE NE<br>Q-Q                                                | 400<br>Taxlot<br>513<br>513<br>713                                                       | 4<br>GLot         | Acres 1 42 1,42 Acres 3 13 8 13 11.26 Acres 10 31                                           | Use<br>Use<br>Use<br>Use                                                                                                               | POA Well<br>7<br>7                              | 4/10/1956<br>Priority<br>2/6/1959<br>2/6/1959<br>Priority                                             |
| Township         Rang           27         S         15           27         S         15           27         S         15           20         S         15           27         S         15                                                                                                                                                                                                                                                                                                                         | e Sec<br>E 2<br>5<br>e Sec<br>E 2<br>E 2<br>E 2<br>E 2<br>E 2<br>E 2<br>E 2<br>E 14<br>E 14                                                                                                                                                                                                     | NW<br>Q<br>NE<br>NE<br>Q<br>Q<br>Q                            | NW<br>NW<br>NW<br>NW<br>SW                                                                                                  | 400<br><b>Taxlot</b><br>400<br>400<br>300<br><b>Taxlot</b><br>3400                           | 4<br>GLot<br>3<br>4 | Acres<br>1.42<br>1.42<br>1.42<br>Acres<br>7.17<br>1.42<br>1.53<br>1.14<br>11.26<br>Acres<br>5.29<br>5.02                                        | Use<br>Irrigation<br>Irrigation<br>Irrigation<br>Irrigation<br>Irrigation<br>Irrigation                                                                                                                                                                                                                                                                                                                                                                                                                                                                                                                                                                                                                                                                                                                                                                                                                                                                                                                                                                                                                                                                                                                  | Well           POA           Well           1           1           1           5                                                                                                                           | 4/10/1956<br>Priority<br>2/6/1959<br>2/6/1959<br>2/6/1959<br>2/6/1959<br>Priority<br>11/6/1958                                                               | Change<br>POU<br>Proposed<br>Change<br>POD/POU<br>POD/POU<br>POD/POU<br>POD/POU<br>POD/POU                                                                          | Townshi<br>Townshi                                                                                                                                                                                                                                                                                                                                                                                                                                                                                                                                                                                                                                                                                                                                                                                                         | p Rt<br>16<br>16                                                                                                                                                                                                                                                                                                                     | E<br>E<br>E<br>E                                                                                    | 2<br>Sec<br>18<br>18<br>5ec                           | Q-Q<br>SW NE<br>SE NE<br>Q-Q                                                | 400<br>Taxlot<br>513<br>513<br>713                                                       | 4<br>GLot         | Acres 1 42 1,42 Acres 3 13 8 13 11.26 Acres 10 31                                           | Use<br>Use<br>Use<br>Use                                                                                                               | POA Well<br>7<br>7                              | 4/10/1956<br>Priority<br>2/6/1959<br>2/6/1959<br>Priority                                             |
| Township         Rang           27         S         15           27         S         15           Township         Rang           27         S         15                                                                                                                                                                                                                                                       | e Sec<br>E 2<br>5<br>e Sec<br>E 2<br>E 2<br>E 2<br>E 2<br>E 2<br>E 2<br>E 1<br>4<br>E 14                                                                                                                                                                                                        | NW<br>NW<br>Q<br>NE<br>NE<br>NE                               | P-Q<br>NW<br>NW<br>NW<br>NW<br>SW                                                                                           | 400<br>Taxlot<br>400<br>400<br>300<br>Taxlot<br>3400<br>3400                                 | 4<br>GLot<br>GLot   | Acres<br>1.42<br>1.42<br>1.42<br>Acres<br>7.17<br>1.42<br>1.53<br>1.14<br>1.1.26<br>Acres<br>5.29<br>5.02<br>10.31                              | Use<br>Irrigation<br>Irrigation<br>Irrigation<br>Irrigation<br>Irrigation<br>Irrigation                                                                                                                                                                                                                                                                                                                                                                                                                                                                                                                                                                                                                                                                                                                                                                                                                                                                                                                                                                                                                                                                                                                  | Well           POA           Well           1           1           1           5           5                                                                                                               | 4/10/1956<br>Priority<br>2/6/1959<br>2/6/1959<br>2/6/1959<br>2/6/1959<br>Priority<br>11/6/1958                                                               | Change<br>POU<br>POU<br>POD/POU<br>POD/POU<br>POD/POU<br>POD/POU<br>POD/POU<br>POD/POU<br>POD/POU<br>POD/POU<br>POD/POU                                             | Townshi<br>Townshi                                                                                                                                                                                                                                                                                                                                                                                                                                                                                                                                                                                                                                                                                                                                                                                                         | p Rr<br>16<br>16<br>16                                                                                                                                                                                                                                                                                                               | E<br>E<br>E<br>E<br>E                                                                               | 2<br>Sec<br>18<br>18<br>5ec                           | Q-Q<br>SW NE<br>SE NE<br>Q-Q                                                | 400<br>Taxlot<br>513<br>513<br>713                                                       | 4<br>GLot         | Acres 1 42 1,42 Acres 3 13 8 13 11.26 Acres 10 31                                           | Use<br>Irrigation<br>Irrigation<br>Irrigation<br>Use<br>Irrigation                                                                     | POA Well<br>7<br>7                              | 4/10/1956<br>Priority<br>2/6/1959<br>2/6/1959<br>Priority                                             |
| Township         Rang           27         S         15           27         S         15           27         S         15           20         S         15           27         S         15                                                                                                                                                                                                                                                                                                                         | e Sec<br>E 2<br>5<br>e Sec<br>E 2<br>E 2<br>E 2<br>E 2<br>E 2<br>E 2<br>E 1<br>4<br>E 14                                                                                                                                                                                                        | NW<br>NW<br>Q<br>NE<br>NE<br>NE                               | NW<br>NW<br>NW<br>NW<br>SW                                                                                                  | 400<br><b>Taxlot</b><br>400<br>400<br>300<br><b>Taxlot</b><br>3400                           | 4<br>GLot<br>3<br>4 | Acres<br>1.42<br>1.42<br>1.42<br>Acres<br>7.17<br>1.42<br>1.53<br>1.14<br>11.26<br>Acres<br>5.29<br>5.02                                        | Supplemental<br>Irrigation<br>Use<br>Irrigation<br>Irrigation<br>Irrigation<br>Irrigation<br>Irrigation<br>Use<br>Use                                                                                                                                                                                                                                                                                                                                                                                                                                                                                                                                                                                                                                                                                                                                                                                                                                                                                                                                                                                                                                                                                    | Well           POA           Well           1           1           1           5                                                                                                                           | 4/10/1956<br>Priority<br>2/6/1959<br>2/6/1959<br>2/6/1959<br>2/6/1959<br>Priority<br>11/6/1958                                                               | Change<br>POU<br>Proposed<br>Change<br>POD/POU<br>POD/POU<br>POD/POU<br>POD/POU<br>POD/POU                                                                          | Townshi<br>Townshi                                                                                                                                                                                                                                                                                                                                                                                                                                                                                                                                                                                                                                                                                                                                                                                                         | p Rr<br>16<br>16<br>16                                                                                                                                                                                                                                                                                                               | E<br>E<br>E<br>E                                                                                    | 2<br>Sec<br>18<br>18<br>5ec                           | Q-Q<br>SW NE<br>SE NE<br>Q-Q                                                | 400<br>Taxlot<br>513<br>513<br>713                                                       | 4<br>GLot         | Acres 1 42 1,42 Acres 3 13 8 13 11.26 Acres 10 31                                           | Use<br>Use<br>Use<br>Use                                                                                                               | POA Well<br>7<br>7                              | 4/10/1956<br>Priority<br>2/6/1959<br>2/6/1959<br>Priority                                             |
| Township         Rang           27         S         15           27         S         15           Township         Rang           27         S         15           27         <                                                                                                                          | e Sec<br>E 2<br>5<br>e Sec<br>E 2<br>E 2<br>E 2<br>E 2<br>E 2<br>E 2<br>E 1<br>4<br>E 14                                                                                                                                                                                                        | NW<br>NW<br>NE<br>NE<br>NE<br>NE                              | P-Q<br>NW<br>NW<br>NW<br>NW<br>SW                                                                                           | 400<br>Taxlot<br>400<br>400<br>300<br>Taxlot<br>3400<br>3400                                 | 4<br>GLot<br>GLot   | Acres 1.42 1.42 1.42 1.42 1.42 1.42 1.42 1.42                                                                                                   | Supplemental<br>Irrigation<br>Use<br>Irrigation<br>Irrigation<br>Irrigation<br>Irrigation<br>Irrigation<br>Irrigation                                                                                                                                                                                                                                                                                                                                                                                                                                                                                                                                                                                                                                                                                                                                                                                                                                                                                                                                                                                                                                                                                    | POA           Well           1           1           1           1           5           5                                                                                                                  | 4/10/1956<br>Priority<br>2/6/1959<br>2/6/1959<br>2/6/1959<br>2/6/1959<br>2/6/1958<br>11/6/1958                                                               | Change<br>POU<br>POU<br>POD/POU<br>POD/POU<br>POD/POU<br>POD/POU<br>POD/POU<br>POD/POU<br>POD/POU<br>POD/POU<br>POD/POU                                             | 27         S           Townshi         27         S           27         S         S                                                                                                                                                                                                                                                                                                                                                                                                                                                                                                | p R4<br>15<br>p R4<br>16<br>16<br>16<br>16<br>16<br>P R4                                                                                                                                                                                                                                                                             | E<br>E<br>E<br>E<br>E                                                                               | 2<br>Sec<br>18<br>18<br>Sec<br>18                     | VW NW                                                                       | 400<br>Taxlot<br>513<br>513<br>7<br>13<br>513<br>7<br>13                                 | 4<br>GLot<br>GLot | Acres 1 42 1,42 Acres 3 13 8 13 11.26 Acres 10.31 10.31                                     | Supplemental<br>Irrigation<br>Use<br>Irrigation<br>Irrigation<br>Use<br>Irrigation<br>Primary<br>Acres<br>Primary                      | POA Well<br>7<br>7<br>7                         | 4/10/1956  Priority 2/6/1959 2/6/1959  Priority 11/6/1958                                             |
| Township         Rang           27         S         15         1           27         S         15         1           V-3365           Township         Rang           27         S         15         1                                                                                                                                                                                                                                                | e Sec<br>E 2<br>5<br>e Sec<br>E 2<br>E 2<br>E 2<br>E 2<br>E 2<br>E 2<br>E 2<br>E 14<br>E 14<br>E 14<br>E 14                                                                                                                                                                                     | NW<br>NW<br>SE<br>NE<br>QQ<br>NE<br>NW<br>NW                  | PQ<br>NW<br>NW<br>NW<br>SW                                                                                                  | 400<br>Taxlot<br>400<br>400<br>300<br>Taxlot<br>3400<br>3400<br>Taxlot                       | 4<br>GLot<br>GLot   | Acres 1.42 1.42 1.42 1.42 1.42 1.42 1.42 1.42                                                                                                   | Use<br>Irrigation<br>Irrigation<br>Irrigation<br>Irrigation<br>Irrigation<br>Irrigation<br>Irrigation<br>Irrigation<br>Irrigation<br>Irrigation<br>Irrigation<br>Irrigation<br>Irrigation<br>Irrigation<br>Irrigation<br>Irrigation                                                                                                                                                                                                                                                                                                                                                                                                                                                                                                                                                                                                                                                                                                                                                                                                                                                                                                                                                                      | Well           POA           Well           1           1           1           5           5                                                                                                               | 4/10/1956<br>Priority<br>2/6/1959<br>2/6/1959<br>2/6/1959<br>2/6/1959<br>Priority<br>11/6/1958<br>11/6/1958                                                  | Change<br>POU<br>POU<br>POD/POU<br>POD/POU<br>POD/POU<br>POD/POU<br>POD/POU<br>POD/POU<br>POD/POU<br>POD/POU<br>POD/POU<br>POD/POU                                  | 27         S           Townshi         27         S           27         S         S                                                                                                                                                                                                                                                                                                                                                                                             | p Rt<br>15<br>p Rt<br>16<br>16<br>16<br>16<br>16<br>P Rt                                                                                                                                                                                                                                                                             | E<br>E<br>E<br>E<br>E                                                                               | 2<br>Sec<br>18<br>18<br>18<br>5ec<br>18<br>5ec        | Q-Q<br>SW NE<br>SE NE<br>SE NE<br>SW NE<br>SW NE                            | 400<br>Taxlot<br>513<br>513<br>Taxlot<br>513<br>Taxlot                                   | 4<br>GLot<br>GLot | Acres 1 42 1,42 Acres 3 13 8 13 11.26 Acres 10 31 10,31 Acres                               | Use<br>Irrigation<br>Irrigation<br>Irrigation<br>Use<br>Irrigation<br>Primary<br>Acres                                                 | POA Well POA Well POA Well                      | 4/10/1956 Priority 2/6/1959 2/6/1959 Priority 11/6/1958 Priority                                      |
| Township         Rang           27         S         15           27         S         15           Township         Rang           27         S         15           20         S         15                                                                                                                                                                                   | e Sec<br>E 2<br>5<br>e Sec<br>E 2<br>E 2<br>E 2<br>E 2<br>E 2<br>E 2<br>E 2<br>E 2                                                                                                                                                                                                              | NW<br>NW<br>SE<br>NE<br>QQ<br>NE<br>NW<br>NW                  | P-Q<br>NW<br>NW<br>NW<br>NW<br>SW<br>PQ<br>NE<br>NE<br>NE<br>NE                                                             | 400<br>Taxlot<br>400<br>400<br>300<br>Taxlot<br>3400<br>Taxlot<br>3400                       | 4<br>GLot<br>GLot   | Acres 1 42 1,42 1,42 1,42 1,42 1,42 1,42 1,53 1,14 1,1,26 Acres 5,29 5,02 10,31 Primary Acres 5,41                                              | Use<br>Irrigation<br>Irrigation<br>Irrigation<br>Irrigation<br>Irrigation<br>Irrigation<br>Irrigation<br>Irrigation<br>Irrigation<br>Irrigation<br>Irrigation<br>Irrigation<br>Primary<br>Irrigation<br>Primary                                                                                                                                                                                                                                                                                                                                                                                                                                                                                                                                                                                                                                                                                                                                                                                                                                                                                                                                                                                          | POA           Well           1           1           1           1           1           5           5           90A           Well           6           6                                                 | 4/10/1956<br>Priority<br>2/6/1959<br>2/6/1959<br>2/6/1959<br>2/6/1959<br>2/6/1959<br>11/6/1958<br>11/6/1958<br>11/6/1958<br>11/6/1958                        | Change<br>POU<br>POU<br>POD/POU<br>POD/POU<br>POD/POU<br>POD/POU<br>POD/POU<br>POD/POU<br>POD/POU<br>POD/POU                                                        | 27         S           Townshi         27         S           27         S         S                                                                                                                                                                                                                                                                                                                                                                                             | p Rt<br>15<br>p Rt<br>16<br>16<br>16<br>16<br>16<br>P Rt                                                                                                                                                                                                                                                                             | E<br>E<br>E<br>E<br>E                                                                               | 2<br>Sec<br>18<br>18<br>18<br>5ec<br>18<br>5ec        | Q-Q<br>SW NE<br>SE NE<br>SE NE<br>SW NE<br>SW NE                            | 400<br>Taxlot<br>513<br>513<br>Taxlot<br>513<br>Taxlot                                   | 4<br>GLot<br>GLot | Acres 1 42 1,42 Acres 3 13 8 13 11.26 Acres 10 31 10,31 Acres                               | Supplemental<br>Irrigation<br>Use<br>Irrigation<br>Irrigation<br>Use<br>Irrigation<br>Primary<br>Acres<br>Primary                      | POA Well POA Well POA Well                      | 4/10/1956 Priority 2/6/1959 2/6/1959 Priority 11/6/1958 Priority                                      |
| Township         Rang           27         S         15           27         S         15           Township         Rang           27         S         15           20         S         15                                                                                                                                                                                   | e Sec<br>E 2<br>5<br>e Sec<br>E 2<br>E 2<br>E 2<br>E 2<br>E 2<br>E 2<br>E 2<br>E 14<br>E 14<br>E 14                                                                                                                                                                                             | NW<br>NW<br>Q<br>NE<br>NE<br>NE<br>NE<br>NW<br>SE<br>SE<br>NE | P-Q<br>NW<br>NW<br>NW<br>NW<br>SW<br>PQ<br>NE<br>NE<br>NE<br>NE                                                             | 400<br>Taxlot<br>400<br>400<br>300<br>Taxlot<br>3400<br>3400<br>3400<br>3400<br>3400         | 4<br>GLot<br>GLot   | Acres 1.42 1.42 1.42 1.42 1.42 1.42 1.42 1.53 1.14 11.26 Acres 5.29 5.02 10.31 Primary Acres 5.41 5.72                                          | Use<br>Irrigation<br>Irrigation<br>Irrigation<br>Irrigation<br>Irrigation<br>Irrigation<br>Irrigation<br>Irrigation<br>Irrigation<br>Irrigation<br>Irrigation<br>Irrigation<br>Irrigation                                                                                                                                                                                                                                                                                                                                                                                                                                                                                                                                                                                                                                                                                                                                                                                                                                                                                                                                                                                                                | POA           1           1           1           1           5           5           5           5           6                                                                                             | 4/10/1956<br>Priority<br>2/6/1959<br>2/6/1959<br>2/6/1959<br>2/6/1959<br>2/6/1959<br>Priority<br>11/6/1958<br>11/6/1958<br>11/6/1958<br>8/9/1976<br>8/9/1976 | Change<br>POU<br>POU<br>POD/POU<br>POD/POU<br>POD/POU<br>POD/POU<br>POD/POU<br>POD/POU<br>POD/POU<br>POD/POU<br>POD/POU<br>POD/POU                                  | 27         S           Townshi         27         S           27         S         S                                                                                                                                                                                                                                                                                                                                                                                             | p Rt<br>15<br>p Rt<br>16<br>16<br>16<br>16<br>16<br>P Rt                                                                                                                                                                                                                                                                             | E<br>E<br>E<br>E<br>E                                                                               | 2<br>Sec<br>18<br>18<br>18<br>5ec<br>18<br>5ec        | Q-Q<br>SW NE<br>SE NE<br>SE NE<br>SW NE<br>SW NE                            | 400<br>Taxlot<br>513<br>513<br>Taxlot<br>513<br>Taxlot                                   | 4<br>GLot<br>GLot | Acres 1 42 1.42 1.42 Acres 3 13 8 13 11.26 Acres 10.31 10.31 Acres 17.74                    | Supplemental<br>Irrigation<br>Use<br>Irrigation<br>Irrigation<br>Use<br>Irrigation<br>Primary<br>Acres<br>Primary                      | POA Well POA Well POA Well                      | 4/10/1956 Priority 2/6/1959 2/6/1959 Priority 11/6/1958 Priority                                      |
| Township         Rang           27         S         15         1           27         S         15         1           Township         Rang         27         S         15         1           27         S         15         1         1         1         1           27         S         15         1         1         1         1         1         1         1         1         1         1         1         1         1         1         1         1         1         1         1         1         1         1         1         1         1         1         1         1         1         1         1         1         1         1         1         1         1         1         1         1         1         1         1         1         1         1         1         1         1         1         1         1         1 | e Sec<br>E 2<br>E 2<br>E 2<br>E 2<br>E 2<br>E 2<br>E 2<br>E 2                                                                                                                                                                                                                                   | NW<br>NW<br>Q<br>NE<br>NE<br>NE<br>NE<br>NW<br>SE<br>SE<br>NE | P-Q<br>NW<br>NW<br>NW<br>NW<br>SW<br>PQ<br>NE<br>NE<br>NE<br>NE                                                             | 400<br>Taxlot<br>400<br>400<br>300<br>Taxlot<br>3400<br>3400<br>3400<br>3400<br>3400         | 4<br>GLot<br>GLot   | Acres 1.42 1.42 1.42 1.42 1.42 1.42 1.42 1.42                                                                                                   | Use<br>Irrigation<br>Irrigation<br>Irrigation<br>Irrigation<br>Irrigation<br>Irrigation<br>Irrigation<br>Irrigation<br>Irrigation<br>Irrigation<br>Irrigation<br>Irrigation<br>Primary<br>Irrigation<br>Primary                                                                                                                                                                                                                                                                                                                                                                                                                                                                                                                                                                                                                                                                                                                                                                                                                                                                                                                                                                                          | POA           Well           1           1           1           1           1           5           5           90A           Well           6           6                                                 | 4/10/1956<br>Priority<br>2/6/1959<br>2/6/1959<br>2/6/1959<br>2/6/1959<br>2/6/1959<br>Priority<br>11/6/1958<br>11/6/1958<br>11/6/1958<br>8/9/1976<br>8/9/1976 | Change<br>POU<br>POU<br>POD/POU<br>POD/POU<br>POD/POU<br>POD/POU<br>POD/POU<br>POD/POU<br>POD/POU<br>POD/POU<br>POD/POU<br>POD/POU                                  | 27         S           Townshi         27         S           27         S         S                                                                                                                                                                                                                                                                                                                                                                                             | p Rt<br>15<br>p Rt<br>16<br>16<br>16<br>16<br>16<br>P Rt                                                                                                                                                                                                                                                                             | E<br>E<br>E<br>E<br>E                                                                               | 2<br>Sec<br>18<br>18<br>18<br>5ec<br>18<br>5ec        | Q-Q<br>SW NE<br>SE NE<br>SE NE<br>SW NE<br>SW NE                            | 400<br>Taxlot<br>513<br>513<br>Taxlot<br>513<br>Taxlot                                   | 4<br>GLot<br>GLot | Acres 1 42 1,42 Acres 3 13 8 13 11.26 Acres 10 31 10,31 Acres                               | Supplemental<br>Irrigation<br>Use<br>Irrigation<br>Irrigation<br>Use<br>Irrigation<br>Primary<br>Acres<br>Primary                      | POA Well POA Well POA Well                      | 4/10/1956 Priority 2/6/1959 2/6/1959 Priority 11/6/1958 Priority                                      |
| Township         Rang           27         S         15           27         S         15           Township         Rang           27         S         15           127         S         15           27                                                                                                                                   | e Sec<br>E 2<br>5<br>e Sec<br>E 2<br>2<br>E 2<br>E 2<br>E 2<br>E 2<br>E 2<br>E 2                                                                                                                                                                                                                | NW<br>NW<br>SE<br>NE<br>NE<br>NW<br>SE<br>SE<br>SE            | P-Q<br>NW<br>NW<br>NW<br>NW<br>SW<br>NW<br>SW<br>NW<br>NW<br>NW<br>NW<br>NW<br>NW<br>NW<br>NW<br>NW<br>NW<br>NW<br>NW<br>NW | 400<br><b>Taxlot</b><br>400<br>400<br>300<br><b>Taxlot</b><br>3400<br>3400<br>3400<br>3400   | 4<br>GLot<br>GLot   | Acres 1 42 1 42 1 42 1 42 1 42 1 42 1 53 1 14 1 26 Acres 5 29 5 02 1 0.31 Primary Acres 5 41 5 72 6 61 1 7.74                                   | Use<br>Irrigation<br>Irrigation<br>Irrigation<br>Irrigation<br>Irrigation<br>Irrigation<br>Irrigation<br>Irrigation<br>Irrigation<br>Irrigation<br>Irrigation<br>Irrigation<br>Irrigation<br>Irrigation<br>Irrigation                                                                                                                                                                                                                                                                                                                                                                                                                                                                                                                                                                                                                                                                                                                                                                                                                                                                                                                                                                                    | POA           Well           1           1           1           1           1           5           5           5           POA           Well           6           6           6           6           6 | 4/10/1956<br>Priority<br>2/6/1959<br>2/6/1959<br>2/6/1959<br>2/6/1959<br>2/6/1959<br>2/6/1958<br>11/6/1958<br>11/6/1958<br>11/6/1958<br>8/9/1976<br>8/9/1976 | Change<br>POU<br>POU<br>POD/POU<br>POD/POU<br>POD/POU<br>POD/POU<br>POD/POU<br>POD/POU<br>POD/POU<br>POD/POU<br>POD/POU<br>POD/POU<br>POD/POU<br>POD/POU            | 27         S           Townshi         27         S           27         S         S                                                                                                                                                                                                                                                                                                                                                                                                                                                                                                | p Rt<br>p Rt<br>p Rt<br>15<br>15<br>15<br>16<br>16<br>16<br>16<br>16                                                                                                                                                                                                                                                                 | ange<br>E<br>E<br>E<br>E<br>E<br>E<br>E<br>E<br>E<br>E<br>E<br>E<br>E<br>E<br>E<br>E<br>E<br>E<br>E | 2<br>Sec<br>18<br>18<br>5ec<br>18<br>5ec<br>18        | VW NW  V V V V V V V V V V V V V V V V V V                                  | 400<br>Taxlot<br>513<br>513<br>513<br>Taxlot<br>513<br>Taxlot<br>100, 200, 513           | 4<br>GLot<br>GLot | Acres 1 42 1.42 1.42 Acres 3 13 8 13 11.26 Acres 10.31 10.31 10.31 17.74                    | Supplemental<br>Irrigation<br>Use<br>Irrigation<br>Irrigation<br>Use<br>Irrigation<br>Primary<br>Acres<br>Primary                      | POA Well POA Well POA Well                      | 4/10/1956 Priority 2/6/1959 2/6/1959 Priority 11/6/1958 Priority                                      |
| Township         Rang           27         S         I5           I         S         I5           Township         Rang           27         S         I5           27         <                                                                                                                           | e         Sec           E         2           5         -           e         Sec           E         2           Z         -           e         Sec           E         14           E         14           E         14           E         14           E         14           E         14 | NW<br>NW<br>SE<br>NE<br>NW<br>NW<br>SE<br>SE                  | PQ<br>NW<br>NW<br>NW<br>NW<br>SW<br>SW<br>NE<br>NE<br>NE<br>NE<br>NE                                                        | 400<br>Taxlot<br>400<br>400<br>300<br>Taxlot<br>3400<br>3400<br>3400<br>3400<br>3400         | 4<br>GLot<br>GLot   | Acres 1.42 1.42 1.42 1.42 1.42 1.42 1.42 1.42                                                                                                   | Supplemental<br>Irrigation<br>Use<br>Irrigation<br>Irrigation<br>Irrigation<br>Irrigation<br>Irrigation<br>Irrigation<br>Irrigation<br>Irrigation<br>Irrigation<br>Irrigation<br>Irrigation<br>Irrigation<br>Irrigation<br>Irrigation<br>Irrigation<br>Irrigation<br>Irrigation<br>Irrigation<br>Irrigation<br>Irrigation<br>Irrigation<br>Irrigation<br>Irrigation<br>Irrigation<br>Irrigation<br>Irrigation<br>Irrigation<br>Irrigation<br>Irrigation<br>Irrigation<br>Irrigation<br>Irrigation<br>Irrigation<br>Irrigation<br>Irrigation<br>Irrigation<br>Irrigation<br>Irrigation<br>Irrigation<br>Irrigation<br>Irrigation<br>Irrigation<br>Irrigation<br>Irrigation<br>Irrigation<br>Irrigation<br>Irrigation<br>Irrigation<br>Irrigation<br>Irrigation<br>Irrigation<br>Irrigation<br>Irrigation<br>Irrigation<br>Irrigation<br>Irrigation<br>Irrigation<br>Irrigation<br>Irrigation<br>Irrigation<br>Irrigation<br>Irrigation<br>Irrigation<br>Irrigation<br>Irrigation<br>Irrigation<br>Irrigation<br>Irrigation<br>Irrigation<br>Irrigation<br>Irrigation<br>Irrigation<br>Irrigation<br>Irrigation<br>Irrigation<br>Irrigation<br>Irrigation<br>Irrigation<br>Irrigation<br>Irrigation        | POA           Well           1           1           1           1           1           5           5           90A           Well           6           6                                                 | 4/10/1956<br>Priority<br>2/6/1959<br>2/6/1959<br>2/6/1959<br>2/6/1959<br>2/6/1959<br>Priority<br>11/6/1958<br>11/6/1958<br>11/6/1958<br>8/9/1976<br>8/9/1976 | Change<br>POU<br>POU<br>POD/POU<br>POD/POU<br>POD/POU<br>POD/POU<br>POD/POU<br>POD/POU<br>POD/POU<br>POD/POU<br>POD/POU<br>POD/POU                                  | 27         S           Townshi         27         S           27         S         S                                                                                                                                                                                                                                                                                                                                                                                             | p Rt<br>p Rt<br>p Rt<br>15<br>15<br>15<br>16<br>16<br>16<br>16<br>16                                                                                                                                                                                                                                                                 | E<br>E<br>E<br>E<br>E                                                                               | 2<br>Sec<br>18<br>18<br>18<br>5ec<br>18<br>5ec        | Q-Q<br>SW NE<br>SE NE<br>SE NE<br>SW NE<br>SW NE                            | 400<br>Taxlot<br>513<br>513<br>Taxlot<br>513<br>Taxlot                                   | 4<br>GLot<br>GLot | Acres 1 42 1.42 1.42 Acres 3 13 8 13 11.26 Acres 10.31 10.31 Acres 17.74                    | Supplemental<br>Irrigation<br>Use<br>Irrigation<br>Irrigation<br>Use<br>Irrigation<br>Primary<br>Acres<br>Primary<br>Irrigation        | POA Well POA Well POA Well                      | 4/10/1956<br>Priority<br>2/6/1959<br>2/6/1959<br>2/6/1959<br>11/6/1958<br>Priority<br>11/6/1958       |
| Township         Rang           27         S         15           27         S         15           Township         Rang           27         S         15           127         S         15           27                                                                                                                                   | e         Sec           E         2           5         -           e         Sec           E         2           Z         -           e         Sec           E         14           E         14           E         14           E         14           E         14           E         14 | NW<br>NW<br>SE<br>NE<br>NE<br>NW<br>SE<br>SE                  | P-Q<br>NW<br>NW<br>NW<br>NW<br>SW<br>NW<br>SW<br>NW<br>NW<br>NW<br>NW<br>NW<br>NW<br>NW<br>NW<br>NW<br>NW<br>NW<br>NW<br>NW | 400<br><b>Taxlot</b><br>400<br>400<br>300<br><b>Taxlot</b><br>3400<br>3400<br>3400<br>3400   | 4<br>GLot<br>GLot   | Acres 1.42 1.42 1.42 1.42 1.42 1.42 Acres 5.11 1.42 1.53 1.14 11.26 Acres 5.29 5.02 10.31 Primary Acres 5.41 5.72 6.61 17.74 Supplemental       | Supplemental<br>Irrigation<br>Use<br>Irrigation<br>Irrigation<br>Irrigation<br>Irrigation<br>Irrigation<br>Irrigation<br>Irrigation<br>Irrigation<br>Irrigation<br>Irrigation<br>Irrigation<br>Irrigation<br>Irrigation<br>Irrigation<br>Irrigation<br>Irrigation<br>Irrigation<br>Irrigation<br>Irrigation<br>Irrigation<br>Irrigation<br>Irrigation<br>Irrigation                                                                                                                                                                                                                                                                                                                                                                                                                                                                                                                                                                                                                                                                                                                                                                                                                                      | POA           Well           1           1           1           1           1           5           5           5           6           6           6           6           6           7                  | 4/10/1956<br>Priority<br>2/6/1959<br>2/6/1959<br>2/6/1959<br>2/6/1959<br>2/6/1959<br>2/6/1958<br>11/6/1958<br>11/6/1958<br>11/6/1958<br>8/9/1976<br>8/9/1976 | Change<br>POU<br>POU<br>POD/POU<br>POD/POU<br>POD/POU<br>POD/POU<br>POD/POU<br>POD/POU<br>POD/POU<br>POD/POU<br>POD/POU<br>POD/POU<br>POD/POU<br>POD/POU<br>POD/POU | 27         S           Townshi         27         S           27         S         S                                                                                                                                                                                                                                                                                                                                                                                                                                                                                                | p         Rt           16         16           16         16           16         16           16         16           16         16           16         16           16         16           16         16           16         16           16         16           16         16           17         17           18         17 | ange<br>E<br>E<br>E<br>E<br>E<br>E<br>E<br>E<br>E<br>E<br>E<br>E<br>E<br>E<br>E<br>E<br>E<br>E<br>E | 2<br>Sec<br>18<br>18<br>5ec<br>18<br>5ec<br>18        | VW NW  V V V V V V V V V V V V V V V V V V                                  | 400<br>Taxlot<br>513<br>513<br>513<br>Taxlot<br>513<br>Taxlot<br>100, 200, 513           | 4<br>GLot<br>GLot | Acres 1 42 1,42 1,42 Acres 3 13 8 13 11.26 Acres 10.31 10.31 Acres 17.74 I7.74 Supplemental | Supplemental<br>Irrigation<br>Use<br>Irrigation<br>Irrigation<br>Use<br>Irrigation<br>Primary<br>Acres<br>Primary<br>Irrigation        | POA Well<br>7<br>7<br>7<br>POA Well<br>7        | 4/10/1956 Priority 2/6/1959 2/6/1959 Priority 11/6/1958 Priority 8/9/1976                             |
| Township         Rang           27         S         15         1           27         S         15         1           Township         Rang           27         S         15         1           27         S         15                                                                                           | e         Sec           E         2           5         -           e         Sec           E         2           Z         -           e         Sec           E         14           E         14           E         14           E         14           E         14           E         14 | NW<br>NW<br>SE<br>NE<br>NE<br>NW<br>SE<br>SE                  | PQ<br>NW<br>NW<br>NW<br>NW<br>SW<br>SW<br>NE<br>NE<br>NE<br>NE<br>NE                                                        | 400<br>Taxlot<br>400<br>400<br>300<br>Taxlot<br>3400<br>3400<br>3400<br>3400<br>3400<br>3400 | 4<br>GLot<br>GLot   | Acres 1.42 1.42 1.42 1.42 1.42 1.42 Acres 7.17 1.42 1.53 1.14 11.26 Acres 5.29 5.02 10.31 Primary Acres 5.41 5.72 6.61 17.74 Supplemental Acres | Supplemental<br>Irrigation<br>Irrigation<br>Irrigation<br>Irrigation<br>Irrigation<br>Irrigation<br>Irrigation<br>Irrigation<br>Irrigation<br>Irrigation<br>Irrigation<br>Irrigation<br>Irrigation<br>Irrigation<br>Irrigation<br>Irrigation<br>Irrigation<br>Irrigation<br>Irrigation<br>Irrigation<br>Irrigation<br>Irrigation<br>Irrigation<br>Irrigation<br>Irrigation<br>Irrigation<br>Irrigation<br>Irrigation<br>Irrigation<br>Irrigation<br>Irrigation<br>Irrigation<br>Irrigation<br>Irrigation<br>Irrigation<br>Irrigation<br>Irrigation<br>Irrigation<br>Irrigation<br>Irrigation<br>Irrigation<br>Irrigation<br>Irrigation<br>Irrigation<br>Irrigation<br>Irrigation<br>Irrigation<br>Irrigation<br>Irrigation<br>Irrigation<br>Irrigation<br>Irrigation<br>Irrigation<br>Irrigation<br>Irrigation<br>Irrigation<br>Irrigation<br>Irrigation<br>Irrigation<br>Irrigation<br>Irrigation<br>Irrigation<br>Irrigation<br>Irrigation<br>Irrigation<br>Irrigation<br>Irrigation<br>Irrigation<br>Irrigation<br>Irrigation<br>Irrigation<br>Irrigation<br>Irrigation<br>Irrigation<br>Irrigation<br>Irrigation<br>Irrigation<br>Irrigation<br>Irrigation<br>Irrigation<br>Irrigation<br>Irrigation | Well           POA           Well           1           1           1           1           5           5           5           6           6           6           6           6           6           6   | 4/10/1956 Priority 2/6/1959 2/6/1959 2/6/1959 2/6/1959 2/6/1959 2/6/1959 Priority 11/6/1958 11/6/1958 Priority 8/9/1976 8/9/1976 8/9/1976                    | Change<br>POU<br>POU<br>POD/POU<br>POD/POU<br>POD/POU<br>POD/POU<br>POD/POU<br>POD/POU<br>POD/POU<br>POD/POU<br>POD/POU<br>POD/POU<br>POD/POU<br>POD/POU<br>POD/POU | Z7         S           Z7         S | p         Rt           16         16           16         16           16         16           16         16           16         16           16         16           16         16           16         16           16         16           16         16           16         16           17         17           18         17 | ange E E E E E E E E E E E E E E E E E E E                                                          | 2<br>Sec<br>18<br>18<br>Sec<br>18<br>Sec<br>18<br>Sec | Q-Q<br>SW NE<br>SE NE<br>SE NE<br>SW NE<br>SW NE<br>SW NE<br>SW NE<br>SW NE | 400<br>Taxlot<br>513<br>513<br>513<br>Taxlot<br>513<br>Taxlot<br>100, 200, 513<br>Taxlot | 4<br>GLot<br>GLot | Acres 1 42 1,42 1,42 Acres 3 13 8 13 11.26 Acres 10.31 10.31 Acres 17.74 Supplemental Acres | Supplemental<br>Irrigation<br>Irrigation<br>Irrigation<br>Use<br>Irrigation<br>Primary<br>Primary<br>Irrigation<br>Use<br>Supplemental | POA Well 7 7 7 POA Well 7 POA Well 7 POA Well 7 | 4/10/1956  Priority 2/6/1959 2/6/1959 2/6/1959 Priority 11/6/1958 Priority 8/9/1976 Priority 8/9/1976 |