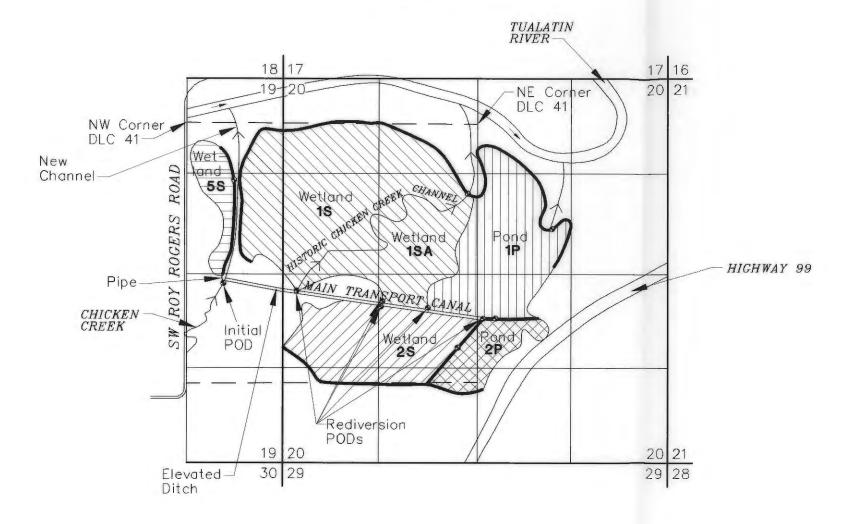

## APPLICATION R-83470, PERMIT R-12652 STEINBORN TRACT TUALATIN NATIONAL WILDLIFE REFUGE

1 INCH = 1320 FEET

## **EXPLANATION:**

- PLACE OF USE
- POINT OF DIVERSION (POD)
- — DLC
- DAM
- PIPE LINE

## NOTES:

- 1. Initial POD on Chicken Creek located 2,170 feet south and 520 feet east of the NW corner of DLC 41.
- 2. Pond 1P POD located 1,480 feet south and 5,030 feet east of the NW corner of DLC 41.
- 3. Wetland 1S & 1SA POD located 1,000 feet south and 3,810 feet east of of the NW corner of DLC 41.
- 4. Pond 2P POD located 2,640 feet south and 4,250 feet east of the NW corner of DLC 41.
- 5. Wetland 2S POD located 3,110 feet south and 3,630 feet east of the NW corner of DLC 41.
- 6. Wetland 5S POD located 790 feet south and 630 feet east of the NW corner of DLC 41.
- 7. Survey completed on September 10-14 and 25, 2002.

CLAIM OF BENEFICIAL USE MAP U.S. FISH AND WILDLIFE SERVICE

FIGURE 1