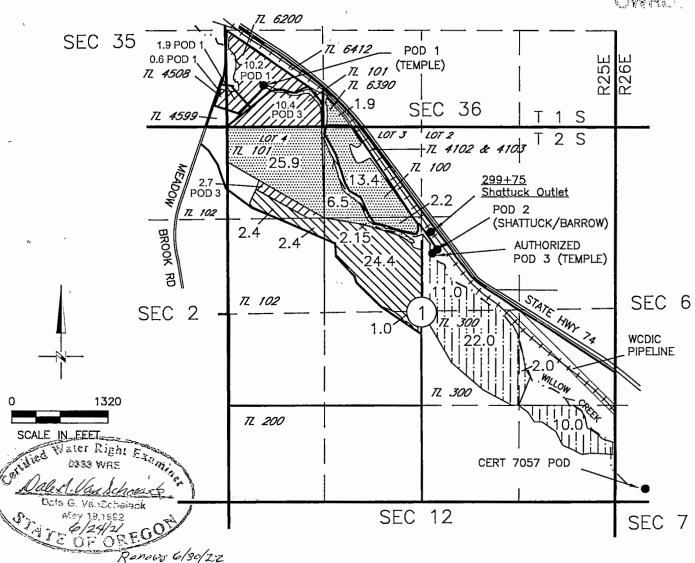

RECENT

JUL 1 5 2021

SHEET 4 OF 4 (T1S, T2S, R25E, W.M.)

OWAD

## LEGEND

Cert 64312 TRACT 1 PRORITY 1883 (PODs 2, 3, AND WCDIC POD)

Cert 64312 TRACT 2 PRORITY 1902 (PODs 2, 3, AND WCDIC POD)

Cert 80055 (POD 1, 3, AND WCDIC POD)

Cert 7057 (CERT 7057 POD, AND WCDIC POD)

## LOCATION OF PODs

POD 1 (TEMPLE); LOCATED 560'N AND 450'E FROM THE SW COR OF SEC 36

POD 2 (SHATTUCK/BARROW); LOCATED 920'N AND 160'E FROM THE CENTER 1/4 COR OF SEC 1

POD 3 (TEMPLE); LOCATED 910'N AND 140'E FROM THE CENTER 1/4 COR OF SEC 1

CERT 7057 POD; LOCATED 180'N AND 510'E FROM THE SE COR OF SEC 1

WCDIC POD; LOCATED 1120'S AND 1820'E FROM THE NW COR SEC 27 T2S, R26E, WM (REFER TO SHEET 1 OF 4)

NOTE:

THE PURPOSE OF THIS MAP IS TO IDENTIFY THE APPROXIMATE LOCATION OF THE WATER RIGHT. IT IS NOT INTENDED TO PROVIDE INFORMATION RELATIVE TO THE LOCATION OF PROPERTY OWNERSHIP BOUNDARY LINES.