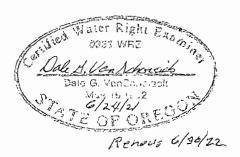

CLAIM OF BENEFICIAL USE MAP FOR AN ADDITIONAL POINT OF DIVERSION FOR CERTs 114, 156, 4863, 7057, 64312, 80055, 87565, 87876, 87877, AND 87878 UNDER TRANSFER 11699 IN THE NAME OF WILLOW CREEK DISTRICT IMPROVEMENT CO.
T1S & 2S, R25E & R26E, W.M., MORROW COUNTY