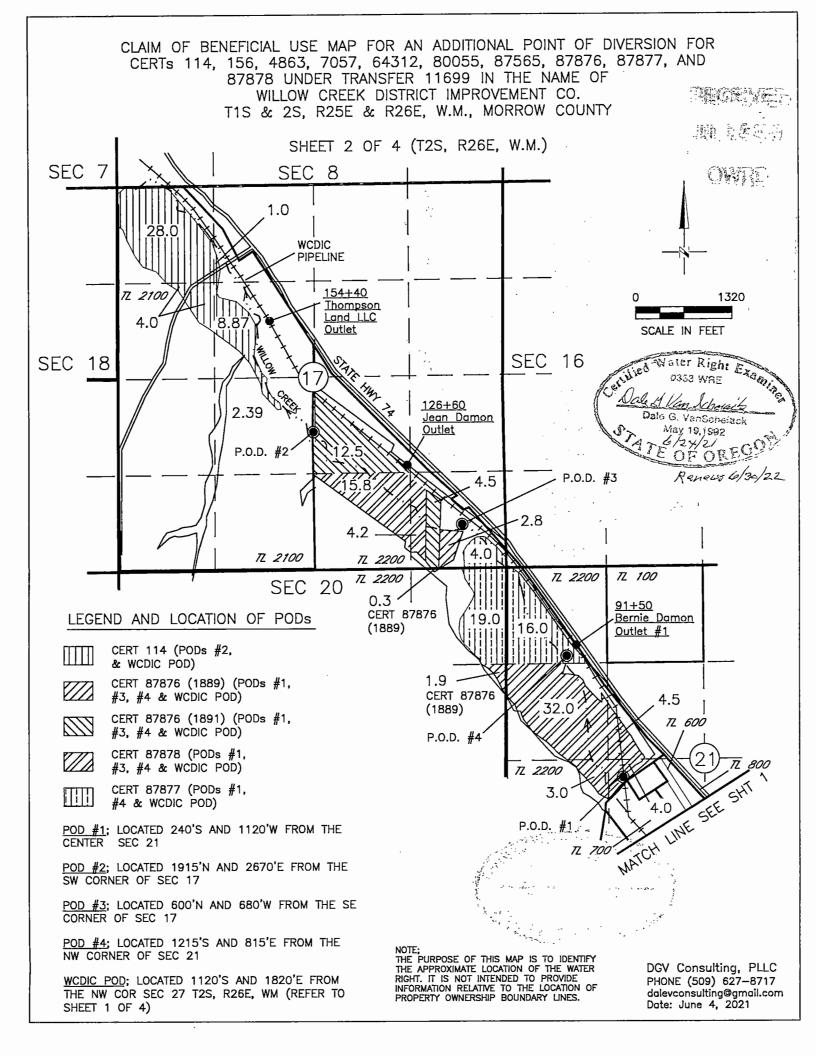

CLAIM OF BENEFICIAL USE MAP FOR AN ADDITIONAL POINT OF DIVERSION FOR CERTs 114, 156, 4863, 7057, 64312, 80055, 87565, 87876, 87877, AND 87878 UNDER TRANSFER 11699 IN THE NAME OF WILLOW CREEK DISTRICT IMPROVEMENT CO.
T1S & 2S, R25E & R26E, W.M., MORROW COUNTY