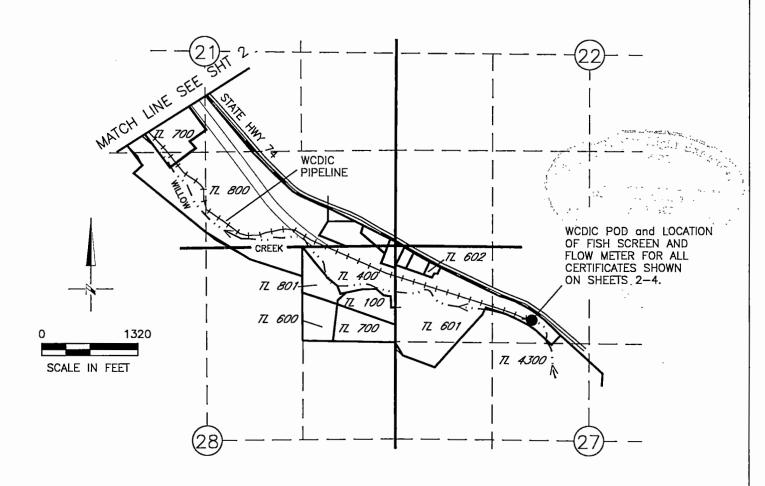

CLAIM OF BENEFICIAL USE MAP FOR AN ADDITIONAL POINT OF DIVERSION FOR CERTs 114, 156, 4863, 7057, 64312, 80055, 87565, 87876, 87877, AND 87878 UNDER TRANSFER 11699 IN THE NAME OF WILLOW CREEK DISTRICT IMPROVEMENT CO.
T1S & 2S, R25E & R26E, W.M., MORROW COUNTY

SHEET 1 OF 4 (T2S, R26E, W.M.)

## LOCATION OF POD

WCDIC POD, ADDITIONAL POD FOR CERTs 114, 156, 4863, 7057, 64312, 80055, 87565, 87876, 87877, AND 87878 — LOCATED 1120'S AND 1820'E FROM THE NW CORNER OF SEC 27, T2S, R26E, WM

NOTE:
THE PURPOSE OF THIS MAP IS TO IDENTIFY THE APPROXIMATE LOCATION
OF THE WATER RIGHT. IT IS NOT INTENDED TO PROVIDE INFORMATION
RELATIVE TO THE LOCATION OF PROPERTY OWNERSHIP BOUNDARY LINES.

DGV Consulting, PLLC PHONE (509) 627–8717 dalevconsulting@gmail.com Date: June 4, 2021

NOTE:
THE PURPOSE OF THIS MAP IS TO IDENTIFY THE APPROXIMATE LOCATION
OF THE WATER RIGHT. IT IS NOT INTENDED TO PROVIDE INFORMATION
RELATIVE TO THE LOCATION OF PROPERTY OWNERSHIP BOUNDARY LINES.