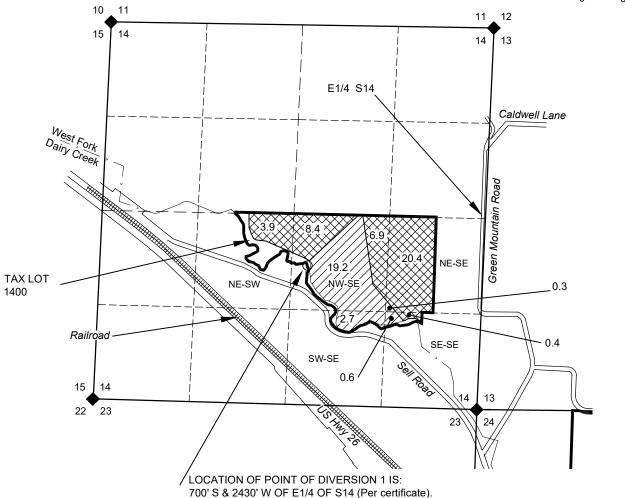

## **Transfer TO Map**

Section 14, T2N, R4W, Washington County Cert. 43721

1 IN = 1320 FT 0 660 1320

RECEIVED
MAY 1 9 2022

OWRD

LOCATION OF PROPOSED POINT OF DIVERSION 2 IS: 1855' S & 1565' E of NW S24.

LOCATION OF POINT OF APPROPRIATION IS: 6.75 chains S & 4 chains E of NW Glot 3 (Per certificate 29664).

#### NOTES:

- THIS MAP IS NOT INTENDED TO PROVIDE LEGAL DIMENSIONS OR LOCATIONS OF PROPERTY OWNERSHIP LINES.
- PROPERTY LINES, DONATION LAND CLAIMS (DLC), AND QUARTER-QUARTER LINES ARE BASED ON THE TAX ASSESSOR MAP FOR SECTION 14, T4N, R2W.
- WATER CONVEYANCE LINES SHALL BE ALL WITHIN THE PROPERTY AND THEREFORE ARE NOT SHOWN.

#### **LEGEND**

DONATION LAND CLAIM (DLC) CORNER
SECTION CORNER
POINT OF DIVERSION OR APPROPRIATION (POD or POA)
STREAM OR SURFACE DRAINAGE
TAX LOT LINE
SECTION LINE
QUARTER-QUARTER LINE
DLC LINES

Certificate 29644 (not affected) Certificate 43721 TO lands ASPEN RURAL LAND CONSULTING