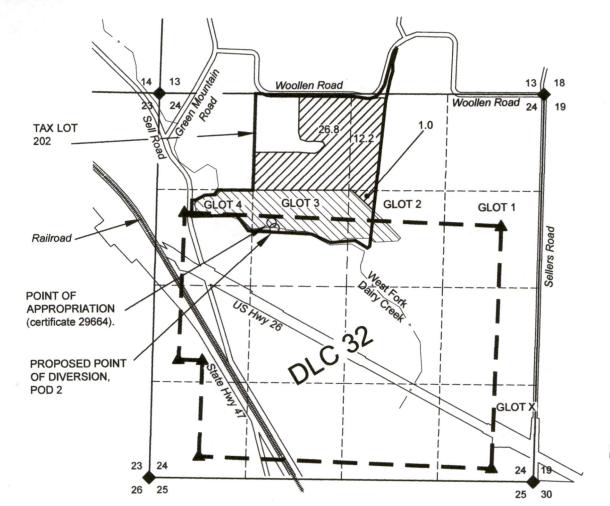

## **Transfer FROM Map**

Section 14, T2N, R4W, Washington County Cert. 43721

## **Transfer TO Map**

Section 14, T2N, R4W, Washington County Cert. 43721

1 IN = 1320 FT 0 660 1320

RECEIVED
MAY 1 9 2022

OWRD

LOCATION OF PROPOSED POINT OF DIVERSION 2 IS: 1855' S & 1565' E of NW S24.

LOCATION OF POINT OF APPROPRIATION IS: 6.75 chains S & 4 chains E of NW Glot 3 (Per certificate 29664).

#### **LEGEND**

DONATION LAND CLAIM (DLC) CORNER
SECTION CORNER
POINT OF DIVERSION OR APPROPRIATION (POD or POA)
STREAM OR SURFACE DRAINAGE
TAX LOT LINE
SECTION LINE
QUARTER-QUARTER LINE
DLC LINES

Certificate 29644 (not affected) Certificate 43721 TO lands ASPEN RURAL LAND CONSULTING