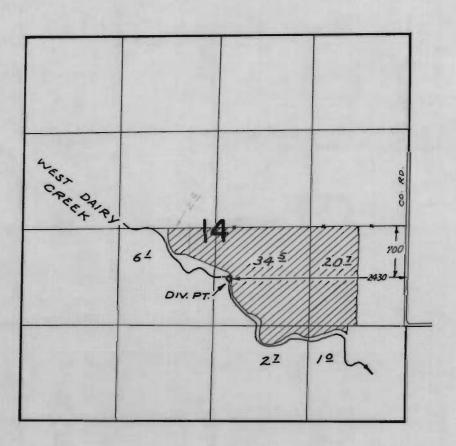

## **Transfer FROM Map**

Section 14, T2N, R4W, Washington County Cert. 43721

#### NOTES

- THIS MAP IS NOT INTENDED TO PROVIDE LEGAL DIMENSIONS OR LOCATIONS OF PROPERTY OWNERSHIP LINES.
- PROPERTY LINES, DONATION LAND CLAIMS (DLC), AND QUARTER-QUARTER LINES ARE BASED ON THE TAX ASSESSOR MAP FOR SECTION 14, T4N, R2W.
- WATER CONVEYANCE LINES SHALL BE ALL WITHIN THE PROPERTY AND THEREFORE ARE NOT SHOWN.

#### **LEGEND**

DONATION LAND CLAIM (DLC) CORNER SECTION CORNER
POINT OF DIVERSION OR APPROPRIATION STREAM OR SURFACE DRAINAGE
TAX LOT LINE
SECTION LINE
QUARTER-QUARTER LINE
DLC LINES (none in area)
WATER CONVEYANCE LINES (None shown)