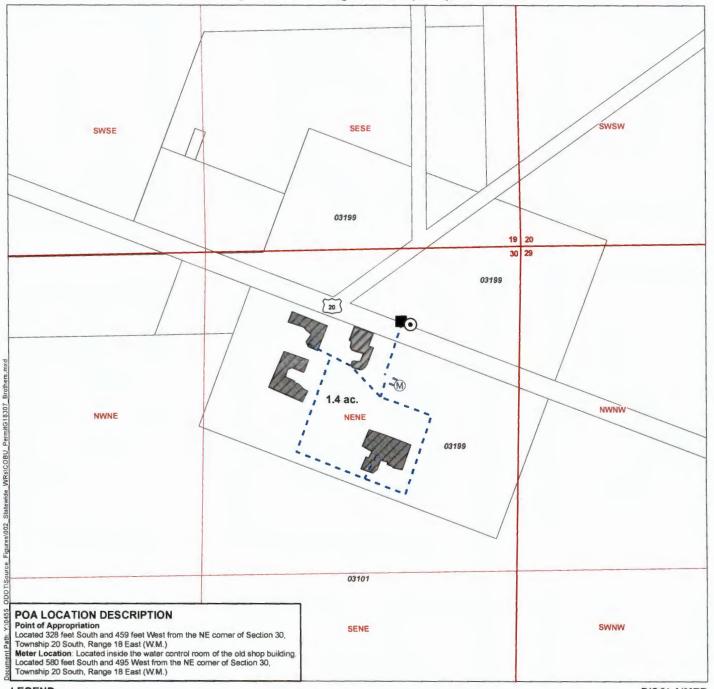

# Claim of Beneficial Use Point of Appropriation and Place of Use Map Application G-18799, Permit G-18307 **ODOT Brothers Facility**

RECEIVED

JUN 1 3 2022

OWRD

**Deschutes County** Township 20 South, Range 18 East (W.M.), Section 30

### LEGEND

Point of Appropriation (POA), (DESC 56245)

Water Control Building

Meter Location

Place of Use (POU), Irrigation, 1.4 acres

Tax Lot

### DISCLAIMER

This map was prepared for the purpose of identifying the location of a water right only and it is not intended to provide legal dimensions or location of property ownership lines.

## **MAP NOTES**

Date: May 18, 2021
Data Sources: BLM, ESRI, Deschutes Co.