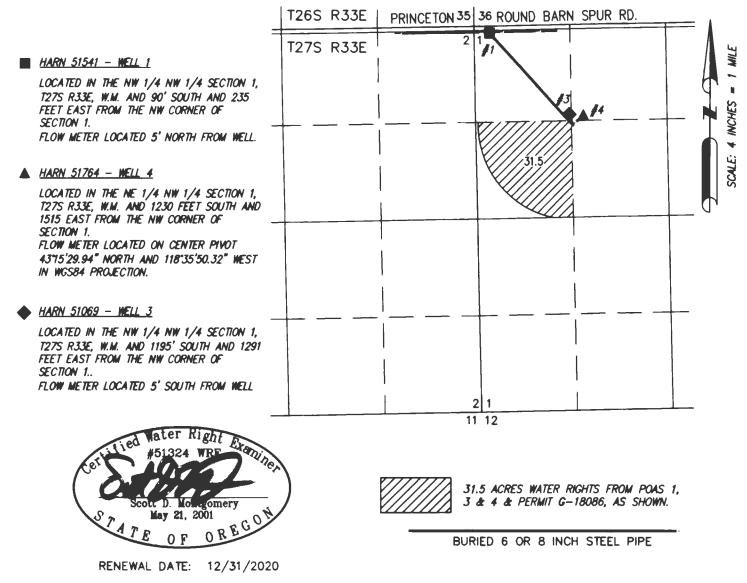

### FOR APPLICATION G-17575

JAMES & SUE GILMOUR

TOWNSHIP 27 SOUTH, RANGE 33 EAST, SECTIONS 1 & 2, W.M. TAX LOT: 200

THIS MAP IS FOR THE PURPOSE OF LOCATING A WATER RIGHT ONLY AND HAS NO INTENT TO PROVIDE LEGAL DIMENSIONS OR THE LOCATION OF PROPERTY LINES