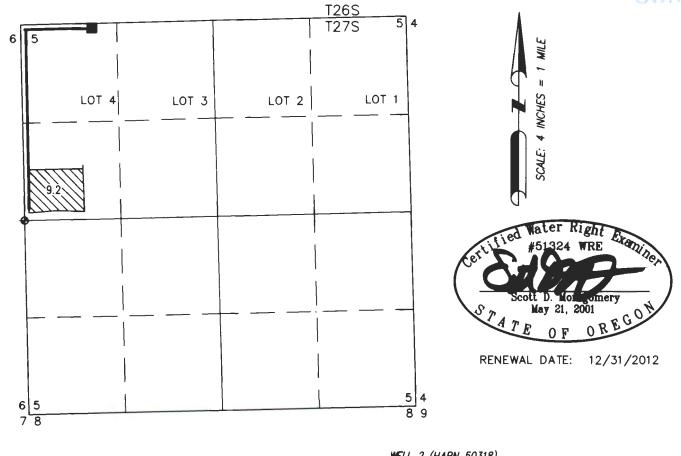

## CLAIM OF BENEFICIAL USE MAP TO ADD A POINT OF APPROPRIATION AND PLACE OF USE FOR APPLICATION G-17575 JAMES & SUE GILMOUR

TOWNSHIP 27 SOUTH, RANGE 34 EAST, SECTION 5, W.M. TAX LOT: 601

NOV 04 2020

9.2 ACRES WATER RIGHTS FROM WELL 2 AND PERMIT G-18086, AS SHOWN. FLOW METER IS LOCATED 6.5' SOUTH FROM WELL.

#### WELL 2 (HARN 50318)

LOCATED IN THE NW 1/4 NW 1/4 SECTION 5, T27S R34E, W.M. AND 35 FEET SOUTH AND 975 FEET EAST FROM THE NW CORNER OF SECTION 5.

FLOW METER IS APPROXIMATELY 6.5 FEET SOUTHEAST ALONG DELIVERY PIPE FROM WELL.