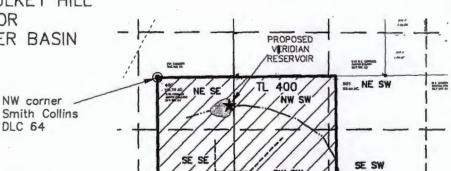

## WATER RIGHTS APPLICATION MAP

T9S, R5W, WM

S 25, Taxlot 400 (also in S 26)

S 36, Taxlot 300 (also in S 35)

OLSEN AG - MULKEY HILL

POLK COUNTY, OR WILLAMETTE RIVER BASIN

| IRRIC   | SATION AC       | REAGE      |
|---------|-----------------|------------|
| SEC. 25 | NE SE           | 17.3 AC    |
|         | SE SE           | 29.5 AC    |
|         | TOTAL - 46.8 AC |            |
| SEC. 26 | NW SW           | 22.0 AC    |
|         | SW SW           | 40.0 AC    |
|         | NE SW           | 1.7 AC     |
|         | SE SW           | 3.6 AC     |
|         | TOTAL - 67.3 AC |            |
| SEC. 35 | NE NE           | 17.4 AC    |
|         | SE NE           | 29.5 AC    |
|         | NE SE           | 11.1 AC    |
|         | TOTAL - 58.0 AC |            |
| SEC. 36 | NW NW           | 40.0 AC    |
|         | NE NW           | 3.6 AC     |
|         | SW NW           | 40.0 AC    |
|         | SE NW           | 3.9 AC     |
|         | NW SW           | 14.0 AC    |
|         | NE SW           | 1.4 AC     |
|         | TOTAL -         | - 102.9 AC |

| VERIDIAN<br>RESERVOIR                 | See A.C. Commich.<br>North Expension.<br>(a) Com (a)         |                                                                                                                                                                                                                                                                                                                                                                                                                                                                                                                                                                                                                                                                                                                                                                                                                                                                                                                                                                                                                                                                                                                                                                                                                                                                                                                                                                                                                                                                                                                                                                                                                                                                                                                                                                                                                                                                                                                                                                                                                                                                                                                                |
|---------------------------------------|--------------------------------------------------------------|--------------------------------------------------------------------------------------------------------------------------------------------------------------------------------------------------------------------------------------------------------------------------------------------------------------------------------------------------------------------------------------------------------------------------------------------------------------------------------------------------------------------------------------------------------------------------------------------------------------------------------------------------------------------------------------------------------------------------------------------------------------------------------------------------------------------------------------------------------------------------------------------------------------------------------------------------------------------------------------------------------------------------------------------------------------------------------------------------------------------------------------------------------------------------------------------------------------------------------------------------------------------------------------------------------------------------------------------------------------------------------------------------------------------------------------------------------------------------------------------------------------------------------------------------------------------------------------------------------------------------------------------------------------------------------------------------------------------------------------------------------------------------------------------------------------------------------------------------------------------------------------------------------------------------------------------------------------------------------------------------------------------------------------------------------------------------------------------------------------------------------|
| TL 400<br>NW SW                       | MET NE SW                                                    | a posterior of the second seco |
| SW SW                                 | SE SW PROPOSED MAIN IRRIGATION PIPE                          |                                                                                                                                                                                                                                                                                                                                                                                                                                                                                                                                                                                                                                                                                                                                                                                                                                                                                                                                                                                                                                                                                                                                                                                                                                                                                                                                                                                                                                                                                                                                                                                                                                                                                                                                                                                                                                                                                                                                                                                                                                                                                                                                |
| 36<br>NW NW<br>TL 300                 | 907<br>Y.B. 10b<br>174.20 AC<br>PARSO, 1                     |                                                                                                                                                                                                                                                                                                                                                                                                                                                                                                                                                                                                                                                                                                                                                                                                                                                                                                                                                                                                                                                                                                                                                                                                                                                                                                                                                                                                                                                                                                                                                                                                                                                                                                                                                                                                                                                                                                                                                                                                                                                                                                                                |
| SW NW                                 | PROPOSED<br>WOODSON<br>RESERVOIR                             |                                                                                                                                                                                                                                                                                                                                                                                                                                                                                                                                                                                                                                                                                                                                                                                                                                                                                                                                                                                                                                                                                                                                                                                                                                                                                                                                                                                                                                                                                                                                                                                                                                                                                                                                                                                                                                                                                                                                                                                                                                                                                                                                |
| NW SW                                 | 400<br>19733 AF NE SW                                        |                                                                                                                                                                                                                                                                                                                                                                                                                                                                                                                                                                                                                                                                                                                                                                                                                                                                                                                                                                                                                                                                                                                                                                                                                                                                                                                                                                                                                                                                                                                                                                                                                                                                                                                                                                                                                                                                                                                                                                                                                                                                                                                                |
| ֡֡֜֜֜֜֜֜֜֜֜֜֜֜֜֜֜֜֜֜֜֜֜֜֜֜֜֜֜֜֜֜֜֜֜֜֜ | TL 400 NW SW SW SW SW NW | VERIDIAN RESERVOIR  TIL 400 NW SW  SE SW  PROPOSED MAIN IRRIGATION PIPE  TL 300 NE NW  SE NW  PROPOSED WOODSON RESERVOIR                                                                                                                                                                                                                                                                                                                                                                                                                                                                                                                                                                                                                                                                                                                                                                                                                                                                                                                                                                                                                                                                                                                                                                                                                                                                                                                                                                                                                                                                                                                                                                                                                                                                                                                                                                                                                                                                                                                                                                                                       |

Woodson Point of Diversion is 5000 ft south and 1650 ft east of NW corner Smith Collins DLC 64.

Veridian Point of Diversion is 400 ft south and 990 ft east of NW corner Smith Collins DLC 64

> Proposed main irrigation pipe (approx. location-system not designed)