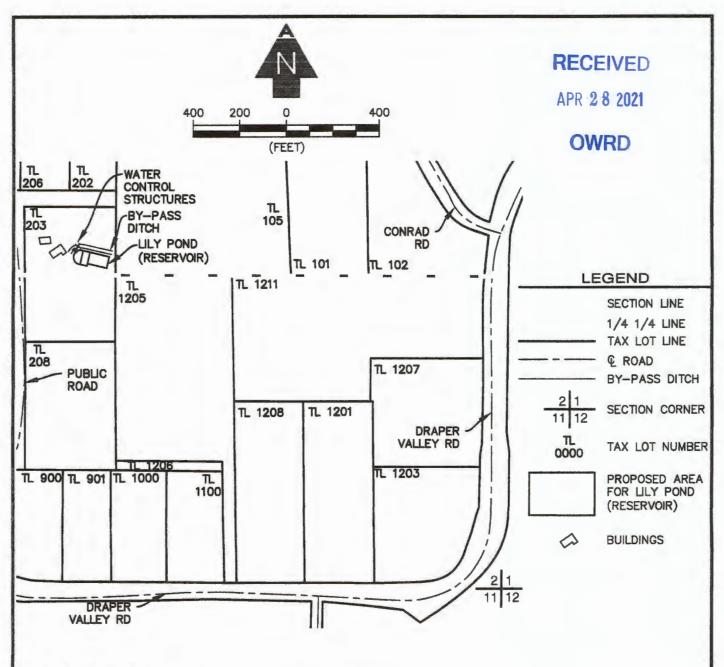

## DAM LOCATION

LILY POND (RESERVOIR): NW1/4 SE1/4, SECTION 2, T38S, R8W, W.M.; 1385' NORTH AND 1696' WEST FROM SOUTHEAST CORNER, SECTION 2.

## NOTES

5/6/2019

- THE PURPOSE OF THIS MAP IS TO IDENTIFY THE LOCATION OF THE WATER RIGHT ONLY, AND IS NOT INTENDED TO PROVIDE DIMENSIONS OR LOCATION OF PROPERTY LINES.
- 2. FOR TAX LOT INFORMATION, SEE TAX MAPS INCLUDED WITH THIS APPLICATION.