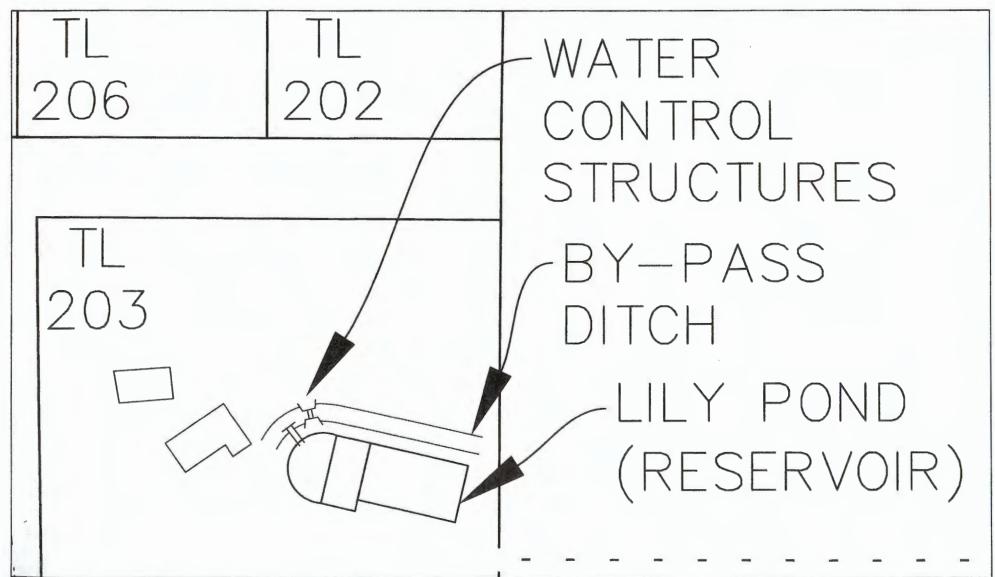

## DAM LOCATION

LILY POND (RESERVOIR): NW1/4 SE1/4, SECTION 2, T38S, R8W, W.M.; 1385' NORTH AND 1696' WEST FROM SOUTHEAST CORNER, SECTION 2.

## NOTES

5/6/2019

- THE PURPOSE OF THIS MAP IS TO IDENTIFY THE LOCATION OF THE WATER RIGHT ONLY, AND IS NOT INTENDED TO PROVIDE DIMENSIONS OR LOCATION OF PROPERTY LINES.
- 2. FOR TAX LOT INFORMATION, SEE TAX MAPS INCLUDED WITH THIS APPLICATION.