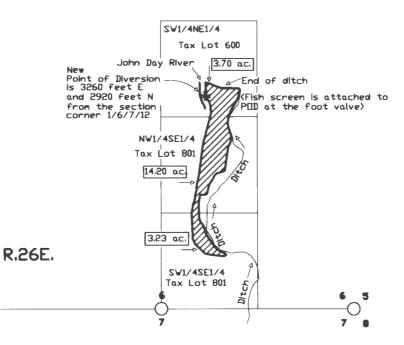

FINAL PROOF SURVEY under Transfer T-8683 in the name of THE NATIONAL PARK SERVICE



APR 26 2007

WATER RESOURCES DEPT SALEM, OREGON



Basis of Bearings Solar Disservation at the Corner 1/6/7/12 SCALE: 1 Inch = 1320 feet Surveyed May 2001

R.25E.

T.12S.

1





NOTE: The preparation for this map was for the purpose of identifying the location of the proposed water right and was not intended to provide dimensions or location of property ownership lines. Location information shown heron was furnished by the applicant.



## LEGEND

- Point of diversion for ditch
- Pump for sprinklers
- Found section corner
  Projected section corners
  - Acreage of Irrigated lands
    Primary Certificate #75793 / 1912