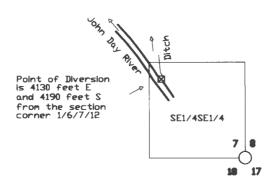

FINAL PROOF SURVEY under Transfer T-8683 in the name of THE NATIONAL PARK SERVICE



APR 26 2007

WATER RESOURCES DEPT SALEM, OREGON



Basis of Bearings Solar Disservation at the Corner 1/6/7/12 SCALE: 1 Inch = 1320 feet Surveyed May 2001

R.25E.

T.12S.

1





NOTE: The preparation for this map was for the purpose of identifying the location of the proposed water right and was not intended to provide dimensions or location of property ownership lines. Location information shown heron was furnished by the applicant.



## LEGEND

- Point of diversion for ditch
- Pump for sprinklers
- Found section corner
  Projected section corners
  - Acreage of Irrigated lands
    Primary Certificate #75793 / 1912