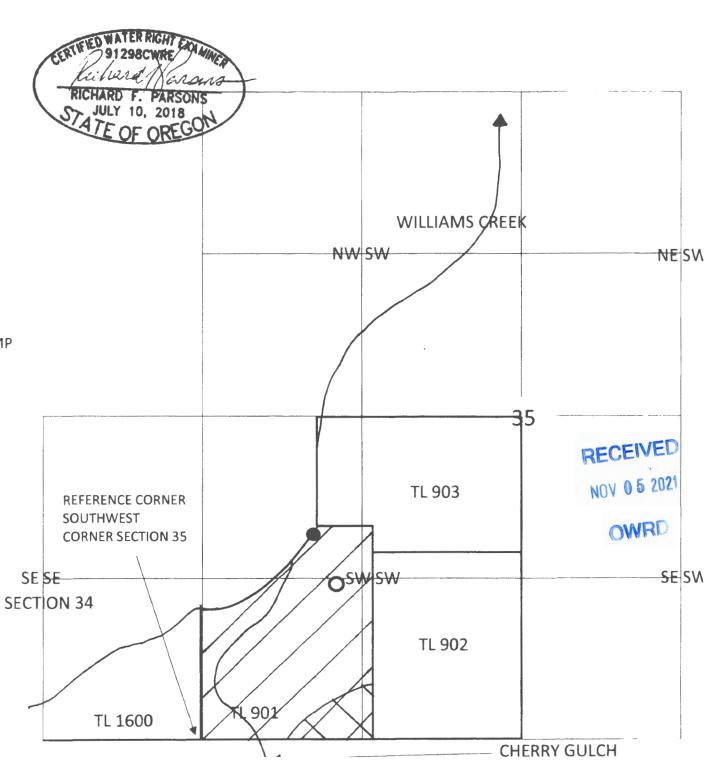

## WATER RIGHT CLAIM OF BENEFICIAL USE MAP T-13483

FLOWERS OF THE SUN LLC 234 BROWNS ROAD WILLIAMS, OR 97544

SITUATED IN SECTION 35 T38S R5W, W.M.
JOSEPHINE COUNTY OREGON

## **LEGEND**

- FLOWERS PUMP -- POINT OF DIVERSION

   and FISH SCREEN

   850' NORTH AND 450' EAST OF

   SOUTHWEST CORNER OF SECTION 35
- PLOWERS PUMP METER

  ~215' SOUTHEAST OF FLOWERS PUMP

  665' NORTH AND 555' EAST OF

  SOUTHWEST CORNER OF SECTION 35

T-13483 PLACE OF USE IN SW SW SECTION 35

0 200' 400' SCALE: 1" = 400'

This map is not intended to provide legal dimensions or locations of property ownership lines

ParsonsWater Consulting LLC rick.parsons@parsonwater.com 541.499.0257 303.667.5067