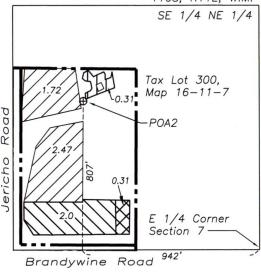

RECEIVED SEP 1 6 2019 RECEIVED

OCT 03 2019

OWRD

OWRD

Section 7 T16S, R11E, W.M.

400 800 1200 8/12/2019 GRAPHIC SCALE - FEET

Point of Appropriation 2 807' North and 942' West from East 1/4 Corner of Section 7

Michele W. Sims, Consultant, LLC

14865 Checkrein

Sisters, OR 97759

541-408-47

Sec. 7 T16S R11E W.M. Deschutes Co., OR

<u>Point of Appropriation</u> 807' North and 942' West from East 1/4 Corner of Section 7