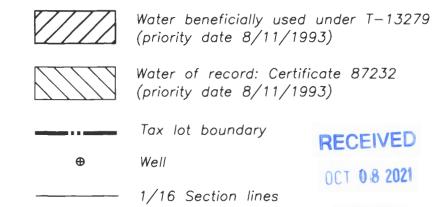

Water to transfer on: Certificate 87232 (priority date 8/11/1993)

Water of record: Certificate 87232 (priority date 8/11/1993)

Tax lot boundary

Well

1/16 Section lines

This map is for the purpose of identifying the location of the water right. It is not intended to provide legal dimensions or locations of property ownership lines.

## Claim of Beneficial Use Transfer T-13279

This map is for the purpose of identifying the location of the water right. It is not intended to provide legal dimensions or locations of property ownership lines.