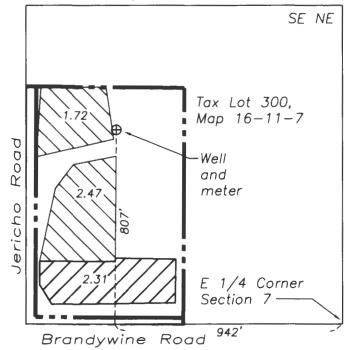

RECEIVED SEP 1 6 2019 RECEIVED

OCT 03 2019

OWRD

OWRD

Section 7 T16S, R11E, W.M.

400 800 1200 8/12/2019 GRAPHIC SCALE - FEET

Point of Appropriation 2 807' North and 942' West from East 1/4 Corner of Section 7

Michele W. Sims, Consultant, LLC

14865 Checkrein

Sisters, OR 97759

541-408-47

Sec. 7 T16S R11E W.M. Deschutes Co., OR

<u>Point of Appropriation</u> 807' North and 942' West from East 1/4 Corner of Section 7

## Claim of Beneficial Use Transfer T-13279

This map is for the purpose of identifying the location of the water right. It is not intended to provide legal dimensions or locations of property ownership lines.

Water to transfer on: Certificate 87232 (priority date 8/11/1993)

Water of record: Certificate 87232 (priority date 8/11/1993)

Tax lot boundary

Well

1/16 Section lines

This map is for the purpose of identifying the location of the water right. It is not intended to provide legal dimensions or locations of property ownership lines.