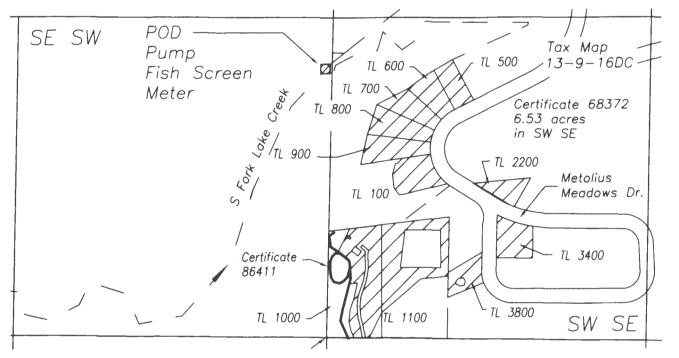

## Claim of Beneficial Use T-12370

RECEIVED

JAN 1 2

A Point of Diversion Transfer on South Fork of Lake Creek Section 16, T13S, R09E, W.M., Jefferson County, Oregon

OWRD

Renewal date: 6/30/2022

RECEIVED

RECEIVED

POD T-12370: SE 1/4 of the SW 1/4 of Sec. 16, T13S, R9E, W.M., 44.438461 N, -121.664871 W. Datum is WGS84.

Certificate 68372 place of use (Priority date 1888) 6.53 acres

Tax lot boundary

1/16 Section line

Stream

400 800 1200 400 7/15/2021 GRAPHIC SCALE - FEET

This map is for the purpose of identifying the location of the water right. It is not intended to provide legal dimensions or locations of property ownership lines.