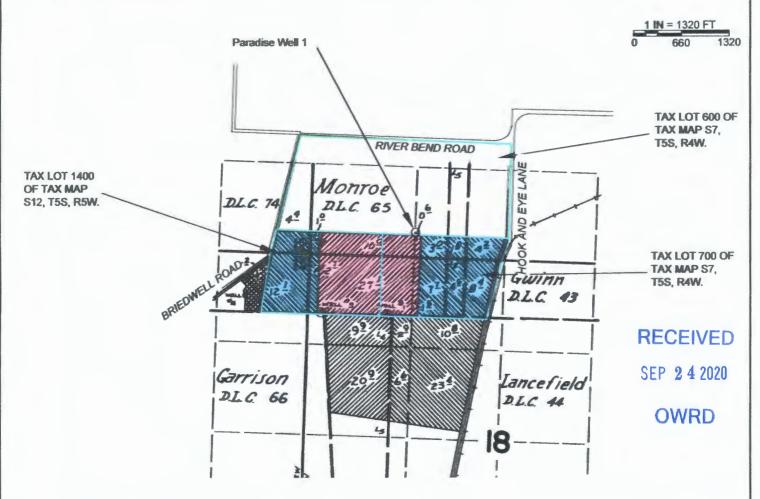

ATTACH A-1/

Claim of Beneficial Use map

SECTIONS 7 & 18, T5S, R4W, AND SECTIONS 12 & 13, T5S, R4W. YAMHILL COUNTY

T-13055

## NOTES:

THIS MAP IS NOT INTENDED TO PROVIDE LEGAL DIMENSIONS OR LOCATIONS OF PROPERTY OWNERSHIP LINES.

-DONATION LAND CLAIM (DLC), SECTION, AND QUARTER-QUARTER LINES; AND IRRIGATION AREAS ARE BASED ON THE FINAL PROOF SURVEY FOR CERTIFICATE 39557. NON-COLORED HATCHED AREAS ARE NOT PERTINENT TO THIS CLAIM MAP.

-THE COORDINATES FOR THE PARIDISE WELL 1 ARE FROM CERTIFICATE 51058. THE WATER RESOURCES DEPARTMENT REQUIRED THAT I PICK A QUARTER-QUARTER FOR THE WELL, AND THE SE-SW WAS CHOSEN.

-WATER CONVEYANCE LINES SHALL BE ALL WITHIN THE PROPERTY AND THEREFORE ARE NOT SHOWN.

## LEGEND

O POINT OF APPROPRIATION (WELL)

STREAM OR SURFACE DRAINAGE (NONE)

TAX LOT LINE

SECTION LINE

QUARTER-QUARTER LINE

POU FOR 39550

LOCATIONS OF Additional POA:

Paradise Well 1 is 320' North & 0' East of W1/16 on S line Section 7.

MAP BY:

ASPEN RURAL LAND CONSULTING

ERIC URSTADT, PE, PLS 971-250-1520 SEP 2020 WVL-FASTFARM2D