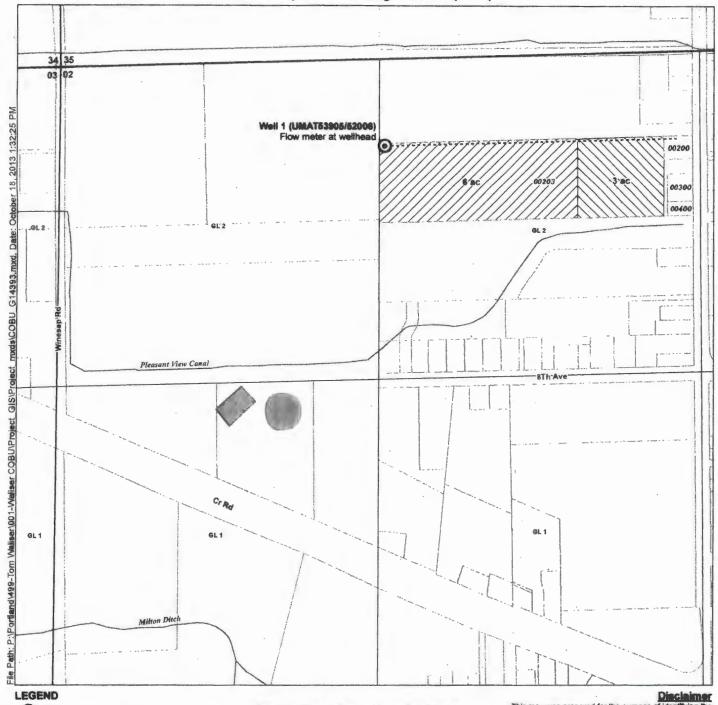

## Claim of Beneficial Use Map

Application G-14681, Permit G-13493
Water Right in the Name of Thomas Waliser

Township 5 North, Range 35 East (W.M.)

Point of Diversion (POD)

Primary Place of Use

Supplemental Place of Use

## **POD Location Description**

Point of Diversion
Located 352.5 feet South and 1,330 feet East from the NW
corner of Section 2, Township 5 North, Range 35 East (W.M.)

## This map was prepared for the purpose of identifying the location of a water right only and it is not intended to provide legal dimensions or location of property ownership lines.

RECEIVED BY OWRD: October 28, 2013
Data Sources: BLM, ESRI, USGS
Prepared By: GSI Water Solutions, Inc.