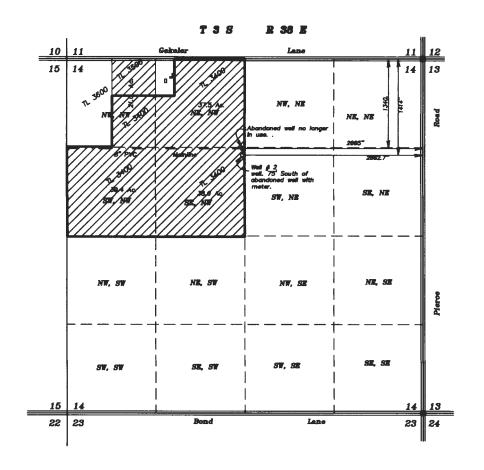

SCALE: 1"=1320'

NOTE.

Grande Ronde Ditch no longer exists within Section 14.

RECEIVED BY OWRD

SEP **0 5** 2017

SALEM, OR

Appropriation, well #  $^2$ , L-115857 **WELL POSITIONS BY** 

Lands irrigated under Certificates 91122

and 91123 from new point of

Old Well # 1 Lat. 45°18'27.52910"N Long. 118°01'29.00095"W

LATITUDE AND LONGITUDE

New Well #2 Lat. 45°18'26.79254"N Long. 118°01'28.97564"W

AUGUST 14, 2017

CLAIM OF BENEFICIAL USE FOR CHANGE OF POINT OF APPROPRIATION FOR A NEW WELL UNDER T-12582