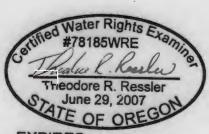

# Claim of Beneficial Use - Place of Use Map

Permit G-15056 (Application G-15295)

Township 18 South, Range 12 West (W.M.)

## **POU Description**

The Place of Use is Icoated within the service area boundary of City of Florence

JUN 2 4 2008
WATER RESOURCES DEPT
SALEM, OREGON

#### Note

This map was prepared for the purpose of identifying the location of a water right only and it is not intended to provide legal dimensions or location of property ownership lines.

**Scale**0 7501,500 3,000
1 inch equals 3000 feet