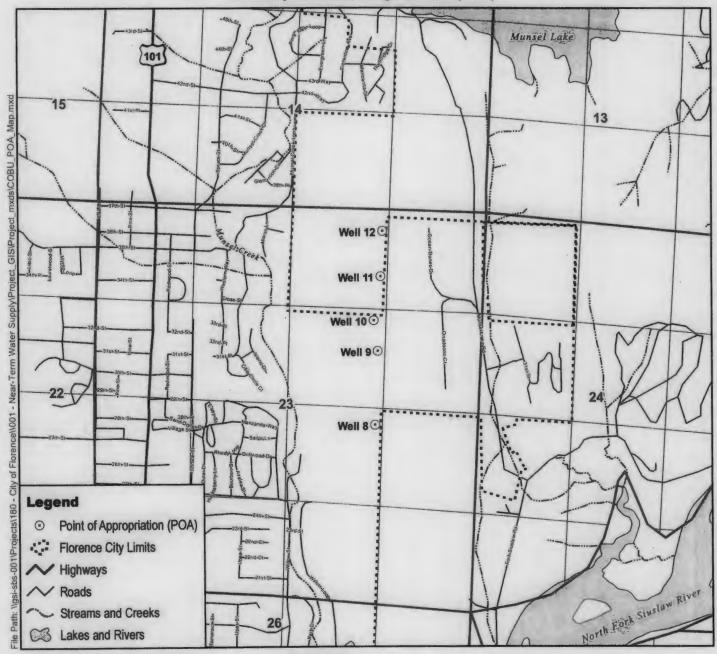

# Claim of Beneficial Use - Point of Appropriation Map

Permit G-15056 (Application G-15295)

Township 18 South, Range 12 West (W.M.)

### **POA Legal Descriptions**

Point of Appropriation - Well 8

Located 2930 feet South and 1455 feet West from the NE corner of Section 23, Township 18 South, Range 12 West (W.M.)

Point of Appropriation - Well 9 Located 1920 feet South and 1450 feet West from the NE corner of Section 23, Township 18 South, Range 12 West (W.M.)

Point of Appropriation - Well 10

Located 1515 feet South and 1505 feet West from the NE comer of Section 23, Township 18 South, Range 12 West (W.M.)

Point of Appropriation - Well 11 Located 905 feet South and 1435 feet West from the NE comer of Section 23, Township 18 South, Range 12 West (W.M.)

Point of Appropriation - Well 12 Located 300 feet South and 1425 feet West from the NE corner of Section 23, Township 18 South, Range 12 West (W.M.)

lap Information

Projection: Oregon State Plane South Zone Datum: North American Datum of 1983 Date: November 13, 2007 Prepared By: GSI Water Solutions, Inc.

Scale 0 330 660

1 inch equals 1320 feet

EXPIRES: 12-31-2008

RECEIVED

JUN 24 2008 WATER RESOURCES DEPT

SALEM, OREGON

\* Totalizing flow meter located at the wellhead of each POA