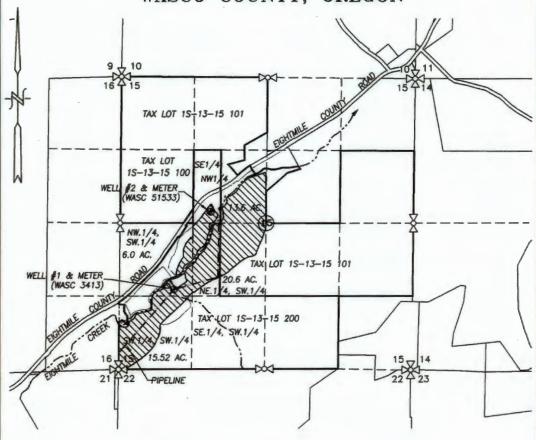

# SECTION 15, TWP.1 S. RANGE 13 E. W.M. WASCO COUNTY, OREGON

### LEGEND:

- WELL #1: 1440' N. & 990' E. FROM SW COR. SEC. 15
- WELL #2: 2845' N. & 1660' E. FROM SW COR. SEC. 15

- EXISTING IRRIGATION MAIN

# CLAIM OF BENEFICIAL USE MAP

SCALE: 1"= 1320'
0' 660' 1320' 2640'

NOV 1 3 2017

SALEM, OR

TRANSFER No. T-11278

IN THE NAME OF:

MONTE B. AND JAN D. WASSON

DATE: OCTOBER 20, 2017

#### NOTE:

"THIS MAP IS NOT INTENDED TO PROVIDE LEGAL DIMENSIONS OR LOCATIONS OF PROPERTY OWNERSHIP LINES."

W.O. #11772wr2