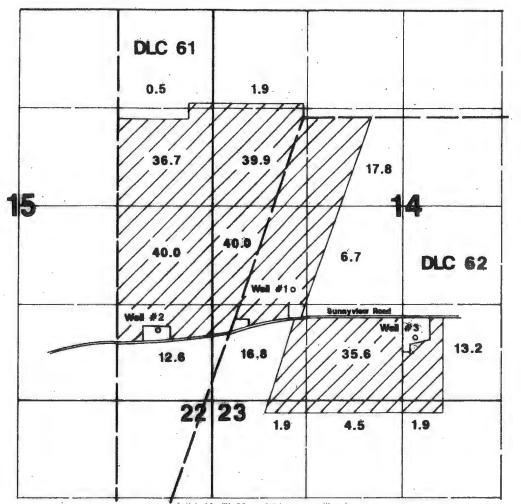

T.7S. R.2.W, W.M

1" = 1320'

Area Irrigated

WATEN RESOURCES DEPT SALEM, OREGON

RECEIVED

OCT 01 1998

Well #1 is located 1520'N & 1140'E from the SW corner of Section 14. Well #2 is located 960'N & 760'W from the SE corner of Section 15. Well #3 is located 860'N & 150'E from the S1/4 corner of Section 14.

## **Final Proof Survey**

Application #: G-13454 Permit #: G-11804

In Name Of

**Billy Gydesen** 

Surveyed on September 25, 1998 by JM Schuette

This Map Was Prepared For The Purpose Of Identifying The Location Of A Water Right Only And Is Not Intended To Provide Legal Dimensions Or Location Of Property Ownership lines.