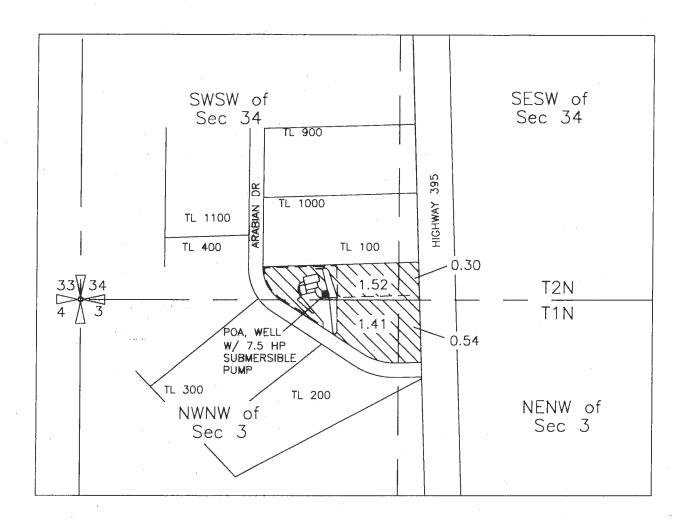

CLAIM OF BENEFICIAL USE MAP
FOR APPLICATION G-14539, PERMIT G-13321
IN THE NAME OF LEONARD A. WELLS SR.
SEC 3, T1N, R32E, W.M. & SEC 34, T2N, R32E, W.M.,
UMATILLA COUNTY

## LEGEND

AREA IRRIGATED (AC)

POA, WELL LOCATED N88'19'16"E 1020' from THE SW CORNER OF SEC 34, T2N, R32E, W.M.

BURIED MAINLINE. (NOTE; BURIED LATERALS WITH POP UP IMPACT SPRINKLERS EXTEND NORTH & SOUTH OF THE MAINLINE)

NOTE:
THE PURPOSE OF THIS MAP IS TO IDENTIFY THE APPROXIMATE LOCATION OF THE WATER RIGHT. IT IS NOT INTENDED TO PROVIDE INFORMATION RELATIVE TO THE LOCATION OF PROPERTY OWNERSHIP BOUNDARY LINES. PIPELINE SIZES AND LOCATIONS WERE PROVIDED BY FARM PERSONNEL AND HAVE NOT BEEN VERIFIED.