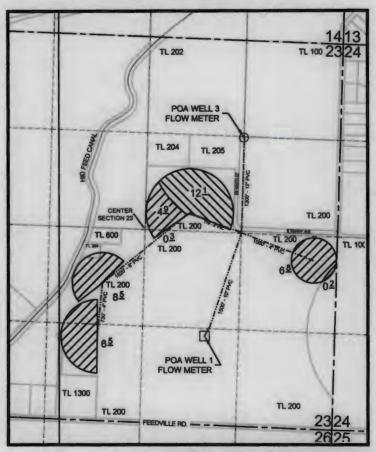

## Township 4 North, Range 28 East - Section 23 UMATILLA COUNTY

## **LEGEND**

SECTION LINES
Q-Q SECTION LINES

PIPELINES

TAX LOTS

TL 200 TAX LOT NUMBER

27.2 AC FROM CERT 79889 TO NEW POU WITH POAs

> 12.1 AC FROM CERT 79889 WITH ADDITIONAL POA

## POINTS OF APPROPRIATION

EXISTING POA WELL 3 O 1350'S 1330'W FROM NE COR,

SEC 23, T4N, R28E, W.M.

NEW POA WELL 1 ☐ 1210'N 1800'W FROM SE COR, SEC 23, T4N, R28E, W.M.

## COBU MapTransfer T-11254

In the name of the Stanfield Hutterian Farm November 16th, 2022

THIS MAP WAS PREPARED FOR THE PURPOSE OF IDENTIFYING THE LOCATION OF A WATER RIGHT ONLY AND IS NOT INTENDED TO PROVIDE LEGAL DIMENSIONS OR LOCATION OF PROPERTY OWNERSHIP LINES.