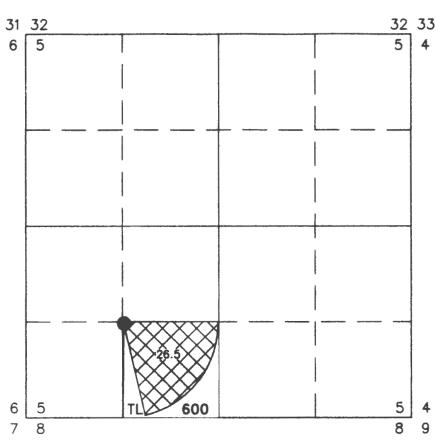

## FINAL PROOF MAP

TO TRANSFER RIGHTS AND ADD A POINT OF APPROPRIATION FOR T-10501 KENETH AND TINA GRASSMAN

RECEIVED

AUG 1 7 2010

WATER RESOURCES DEPT SALEM, OREGON

TOWNSHIP 27 SOUTH, RANGE 18 EAST, SECTION 5, W.M. TAX LOT: 600 LAKE COUNTY, OREGON

26.5 ACRES FROM G-6583 (CERT.# 47725) TO BE TRANSFERRED, AS SHOWN

RENEWAL DATE: 12/31/2010

A WELL
EXISTING WELL (LAKE 4316) PERMIT: G-6583
1300' NORTH 1340' EAST FROM THE SW CORNER SECTION 5
METER IS LOCATED ON THE DELIVERY PIPE 8 FEET NORTH OF THE WELL

THIS MAP IS FOR THE PURPOSE OF LOCATING A WATER RIGHT ONLY AND HAS NO INTENT TO PROVIDE LEGAL DIMENSIONS OR THE LOCATION OF PROPERTY LINES

PREPARED FOR:

KENETH AND TINA GRASSMAN P.O. BOX 393 CHRISTMAS VALLEY, OR 97641 PREPARED BY: