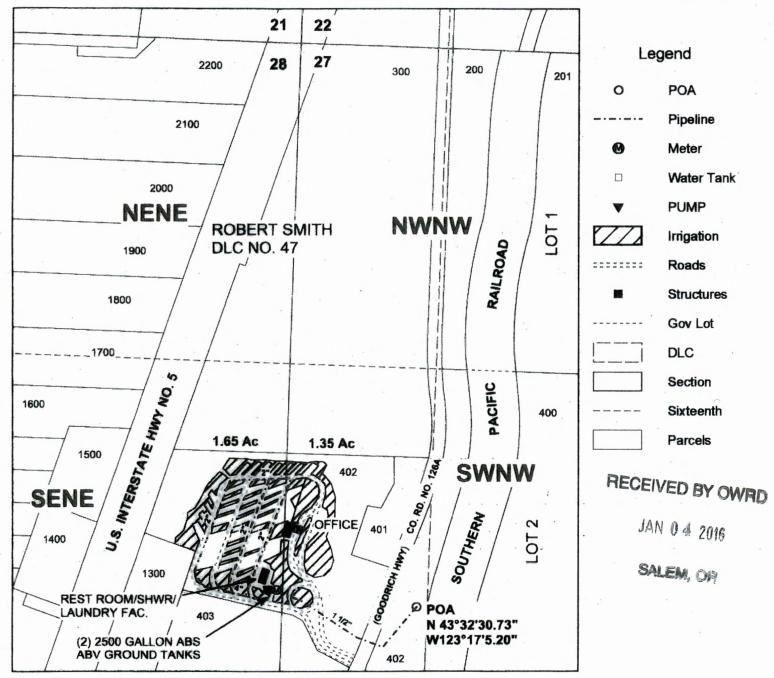

Scale: 1" = 400'

## CLAIM of BENEFICIAL USE MAP

FOR: JAMES E. & TAMBRA L. ALLEN BY: NATHAN R. REED, CWRE T23S, R5W, W.M. SECTION 27, DLC 47 APPLICATION NO. G-14776

PERMIT NO. G-13795

DATE SURVEYED: September 9, 2015

POA IS LOCATED 578 FEET EAST AND 2020 FEET SOUTH OF THE NW OF SECTION 27.

THE PURPOSE OF THIS MAP IS TO IDENTIFY THE LOCATION OF THE WATER RIGHT. IT IS NOT INTENDED TO PROVIDE INFORMATION RELATIVE TO THE LOCATION OF PROPERTY OWNERSHIP BOUNDARY LINES.

MAP PREPARED FOR: JAMES & TAMBRA ALLEN 155 DENLEY ROAD SUTHERLIN, OR 97479