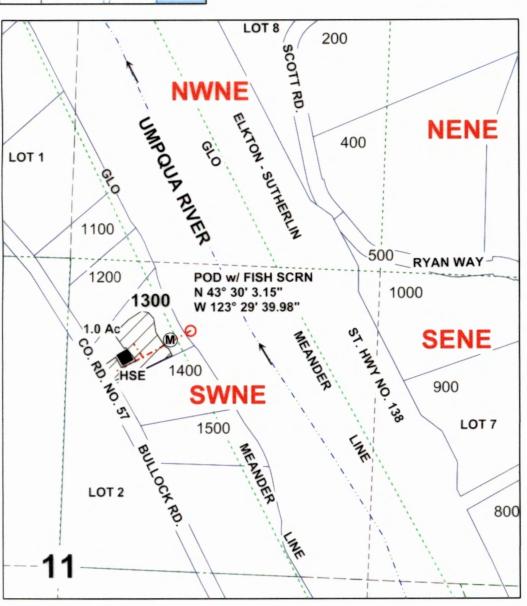

Flow arrow

Gov Lot

Meander

——— Quarter

---- Sixteenth

Parcels

MAP PREPARED FOR: GORDON FLEIG 2007 BULLOCK RD OAKLAND, OR 97462

POD IS LOCATED 1580 FEET SOUTH AND 2240 FEET WEST FROM THE NE CORNER, SECTION 11 AS PROJECTED IN GOVERNMENT LOT 2.