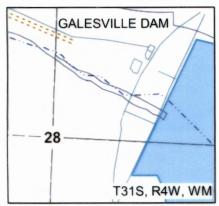

## **CLAIM OF BENEFICIAL USE MAP**

FOR: GORDON FLEIG

BY: NATHAN REED, PE, CWRE T24S, R7W, W.M. SECTION 11, GLOT 2 APPLICATION NO. <u>S-88100</u> PERMIT NO. S-54965

DATE SURVEYED: JANUARY 5, 2021

SCALE: 1" = 400'