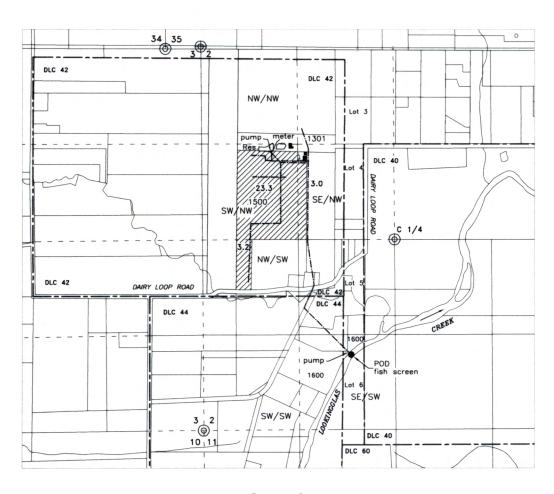

## Claim of Beneficial Use

RECEIVED

JAN 1 9 2021

APPLICATION S-87032

PERMIT S-54557

OWRD

TOWNSHIP 28 S., RANGE 7W., W.M. - SECTION 2

DOUGLAS COUNTY, OREGON

## Legend

Point of Re-Diversion - SE/SW, Lot 6, 1590 Feet South & 590 Feet West from the Corner of Section 2

Bulge in system (Res.)

Pipelines (as reported)

DLC Boundary

Source -Ben Irving Reservoir Permit\_R-8444

Irrigation of 29.5 Acres

Base map — Douglas County GIS Tax Lots over current Oregon Map & 5/10/2019 Google aerial photos for assumed best fit Survey Map M52-46 & M68-26 overlay used for control PREPARED FOR: Joseph Black

615 Dairy Loop Road Roseburg, OR 97471

GESTIFIED WATER RIGHTS EXAMINES

431 WRE

431 WRE

431 WRE

74 78 OF OREGOT

This map is not intended to provide legal dimensions or locations of property ownership lines

Assessor Map # T-28S, R7W-2