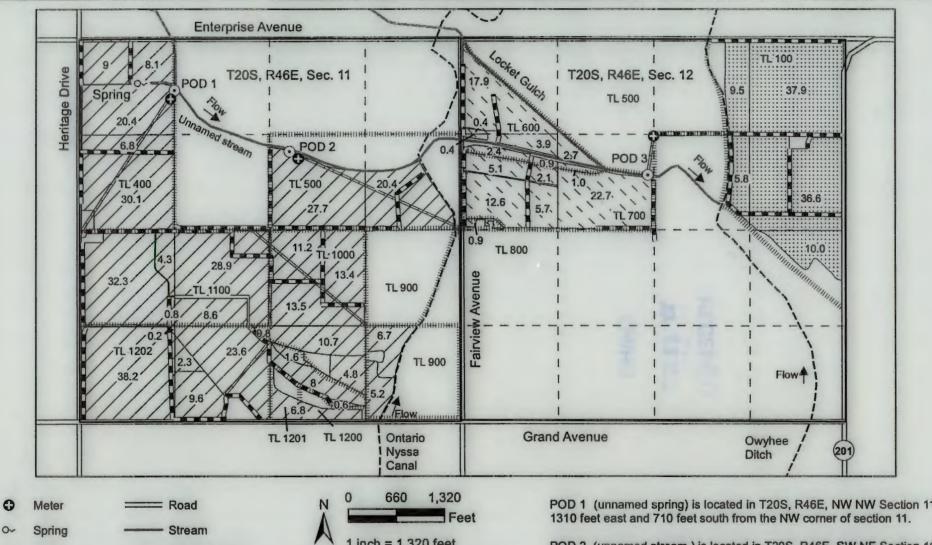

## T20S, R46E, Sections 11 and 12, W.M.

POD 1 (unnamed spring) is located in T20S, R46E, NW NW Section 11,

POD 2 (unnamed stream) is located in T20S, R46E, SW NE Section 11, 1490 feet south and 140 feet east from the N 1/4 corner of section 11.

POD 3 (Locket Gulch) is located in T20S, R46E, SE NW Section 12, 1880 feet south and 2550 feet east from the NW corner of section 12.

Final Proof Map Application S88126 and Permit S55195 Tax lots 400, 500, 900,1000, 1100, 1200, 1201, 1202 in Section11 Tax lots 100, 600, 700, 800 in Section 12 James Farmer, Charles Warren Farmer, Margaret M. Farmer Map prepared by Nancy Rorick Consulting

Date: 6/20/2022