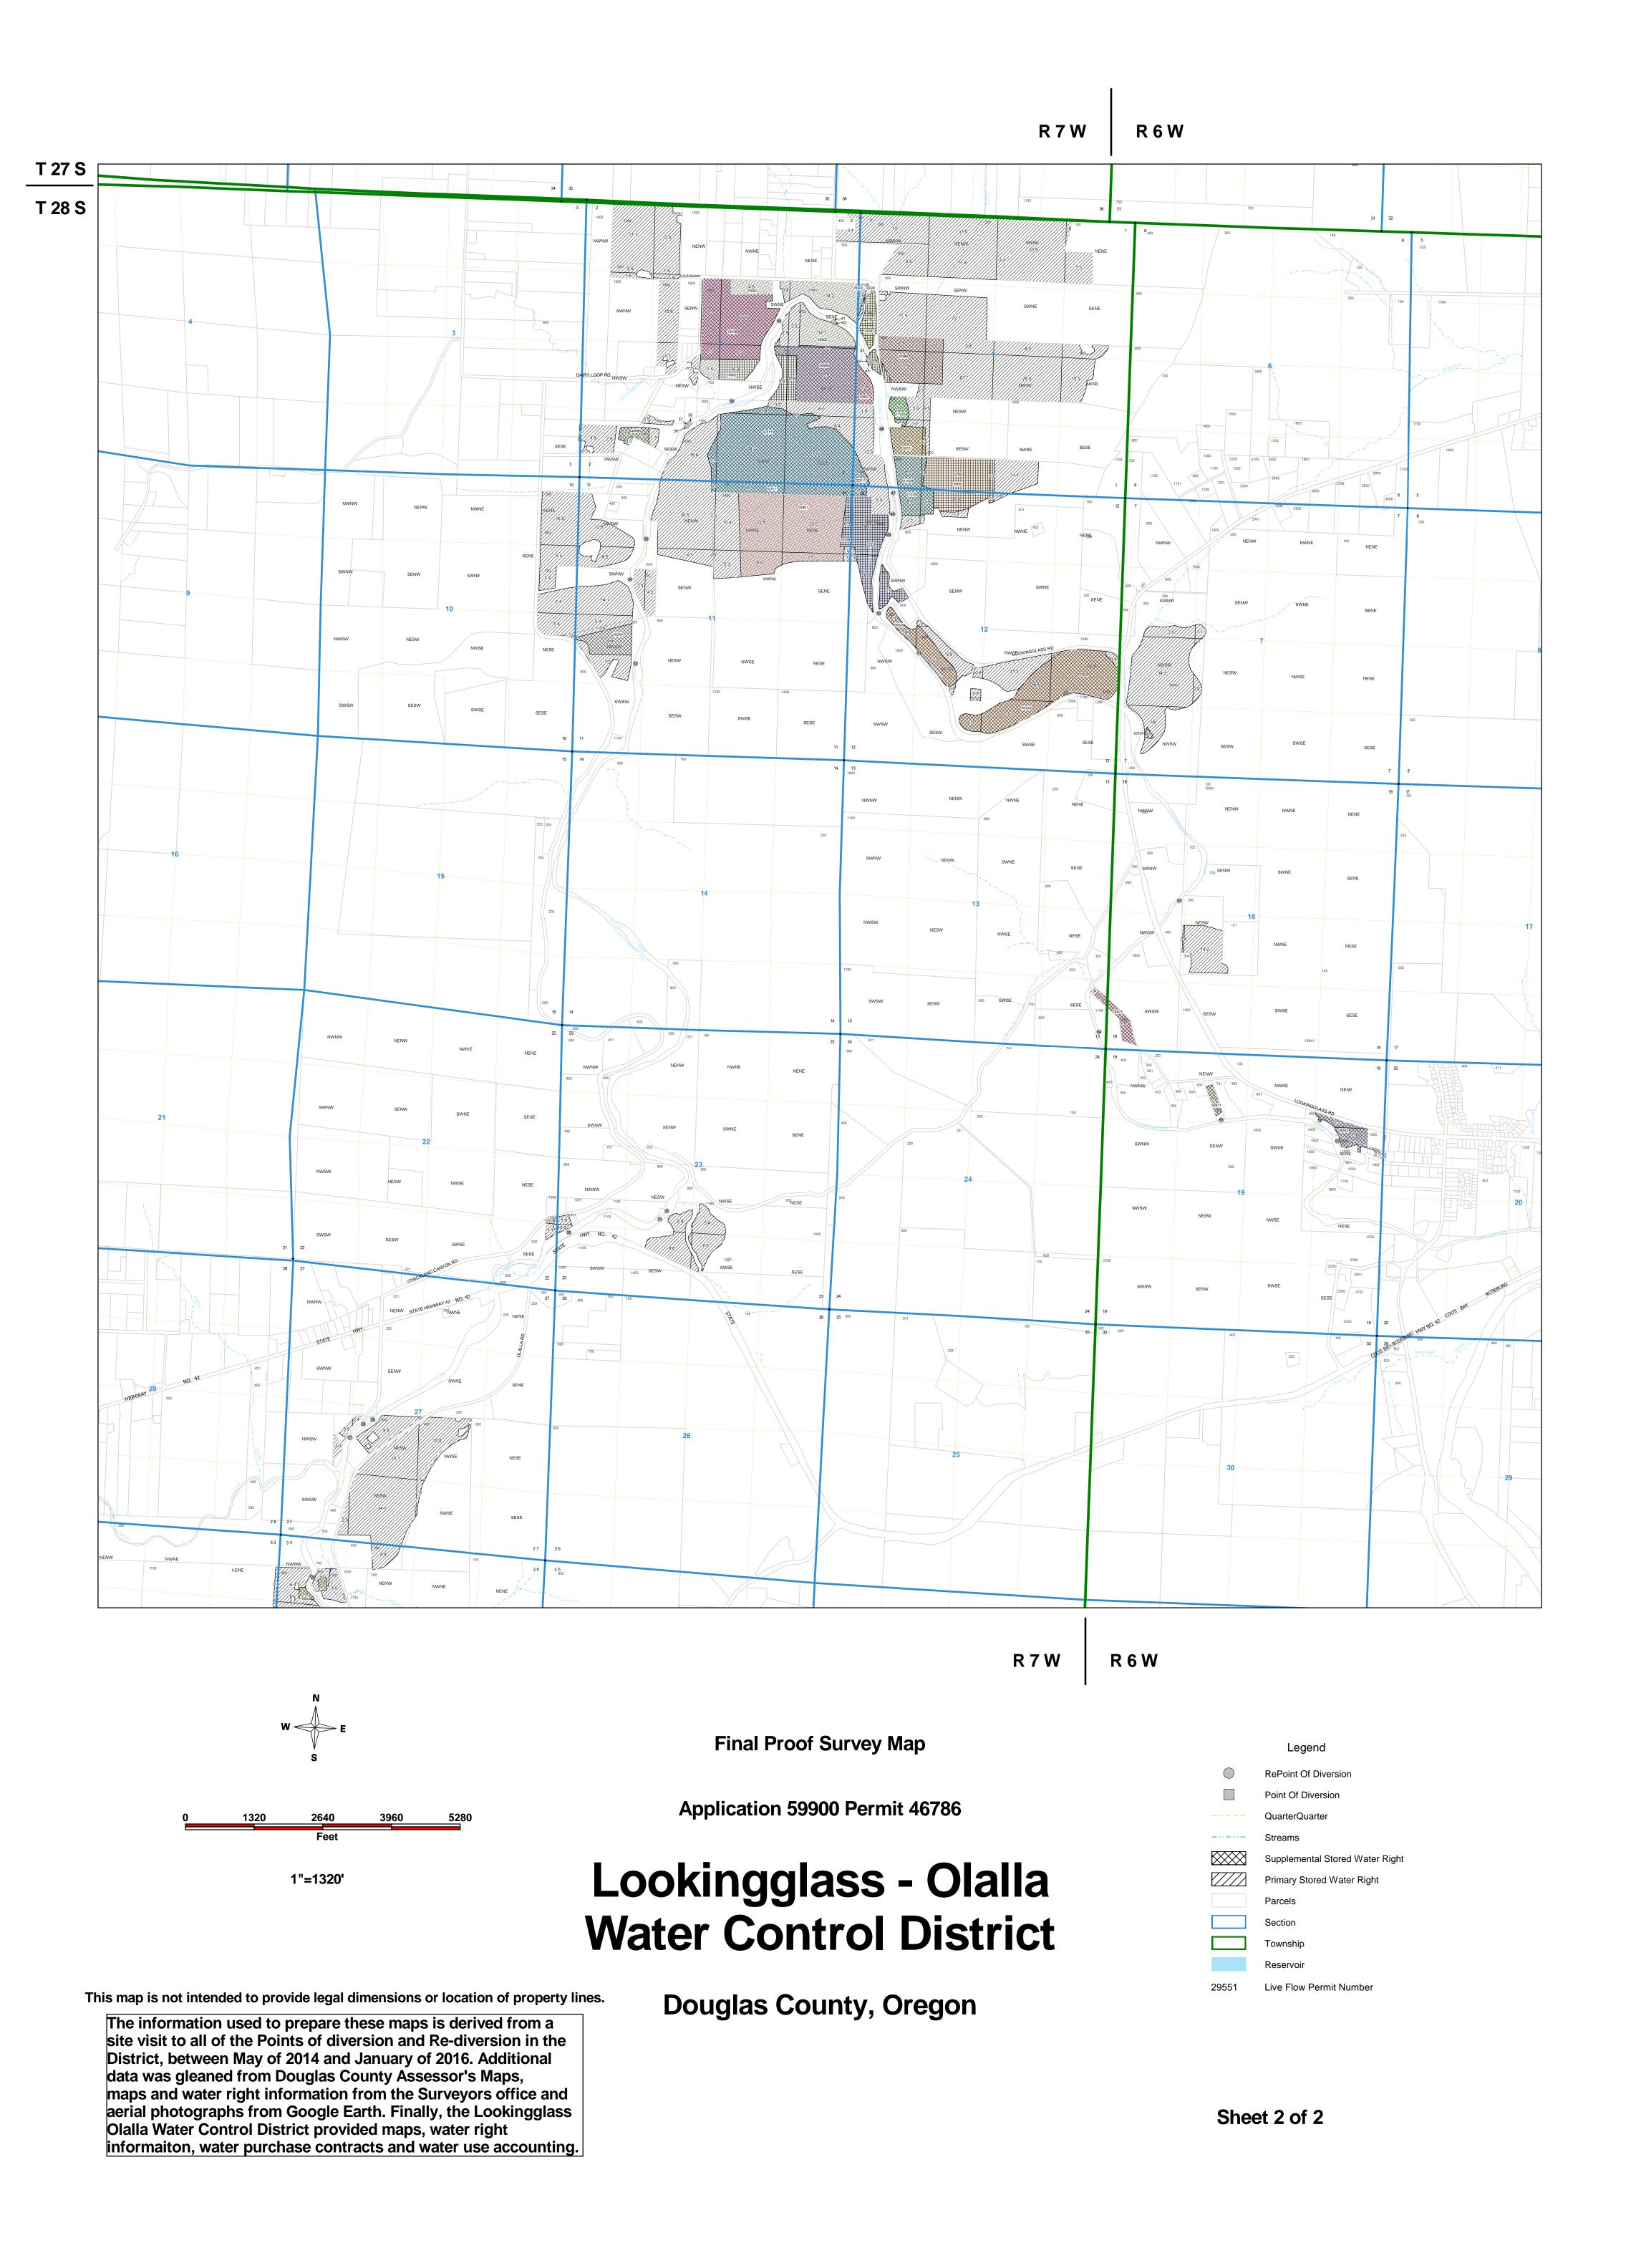

## Lookingglass - Olalla Water Control District

29551

Parcels

Section

Township

Reservoir

Live Flow Permit Number

This map is not intended to provide legal dimensions or location of property lines.

The information used to prepare these maps is derived from a site visit to all of the Points of diversion and Re-diversion in the District, between May of 2014 and January of 2016. Additional data was gleaned from Douglas County Assessor's Maps, maps and water right information from the Surveyors office and aerial photographs from Google Earth. Finally, the Lookingglass Olalla Water Control District provided maps, water right information, water purchase contracts and water use accounting.