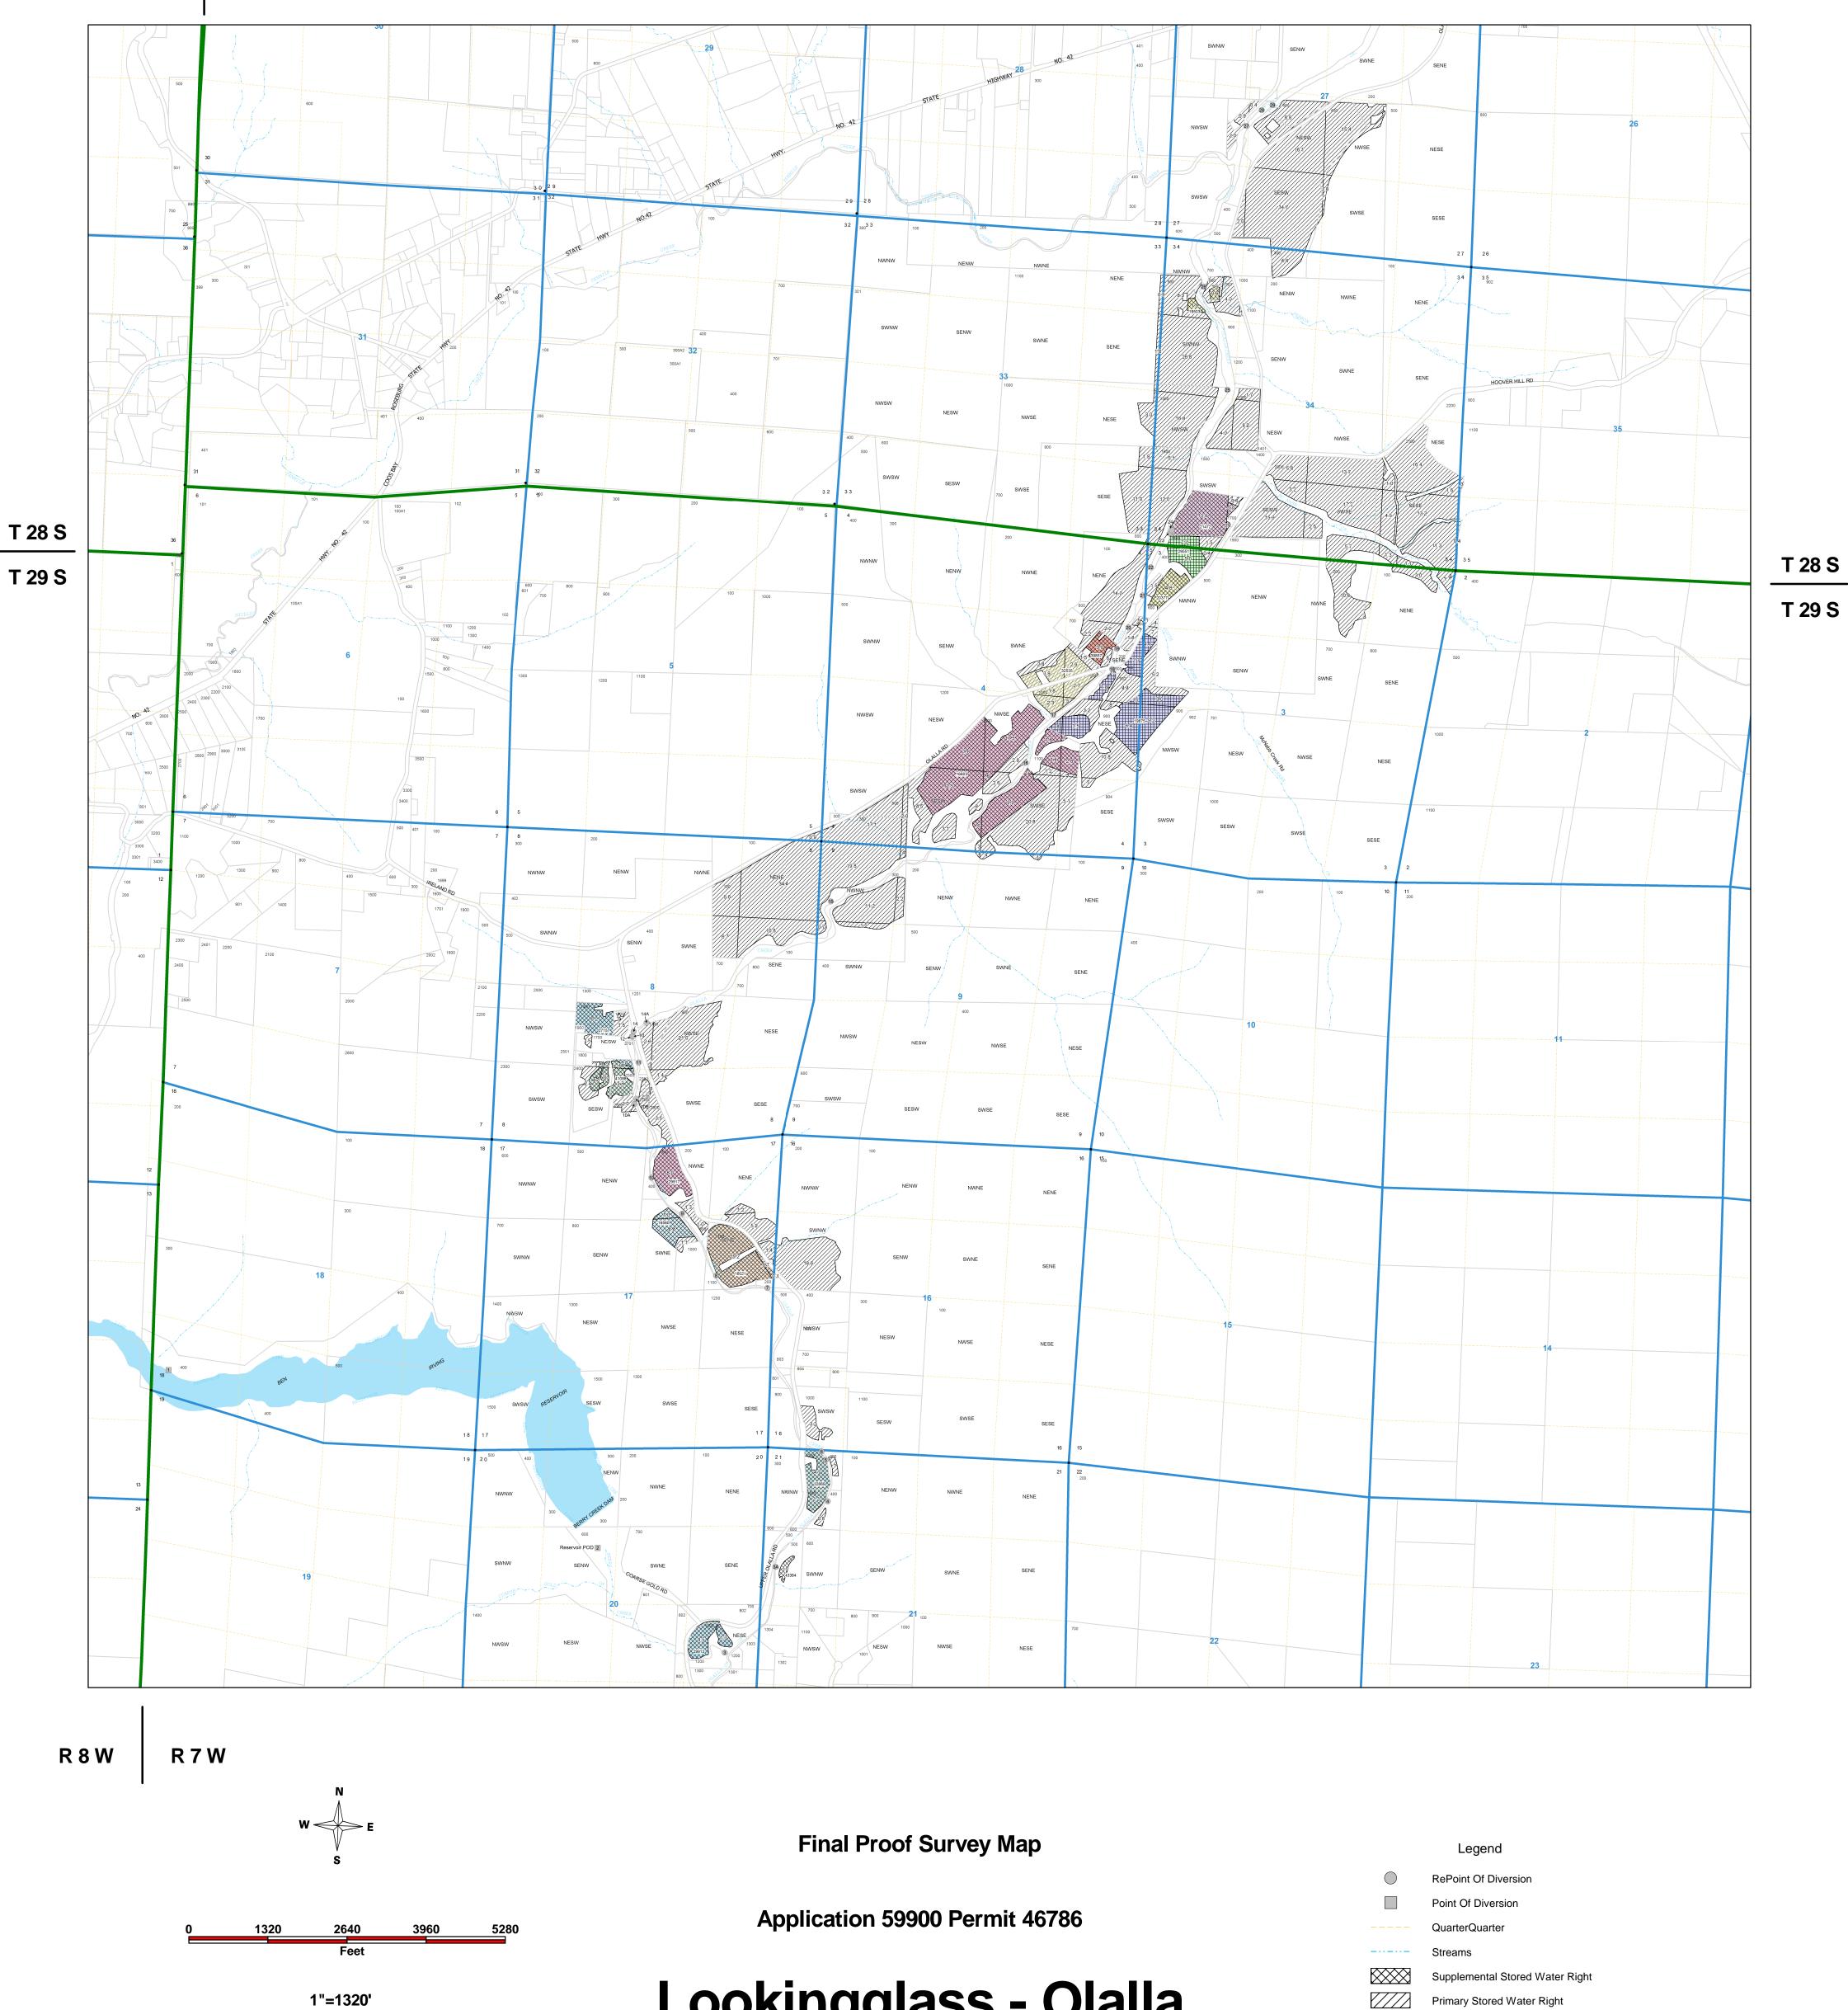

## Lookingglass - Olalla Water Control District

29551

Parcels

Section

Township

Reservoir

Live Flow Permit Number

This map is not intended to provide legal dimensions or location of property lines.

The information used to prepare these maps is derived from a site visit to all of the Points of diversion and Re-diversion in the District, between May of 2014 and January of 2016. Additional data was gleaned from Douglas County Assessor's Maps, maps and water right information from the Surveyors office and aerial photographs from Google Earth. Finally, the Lookingglass Olalla Water Control District provided maps, water right information, water purchase contracts and water use accounting.

**Douglas County, Oregon** 

Sheet 1 of 2