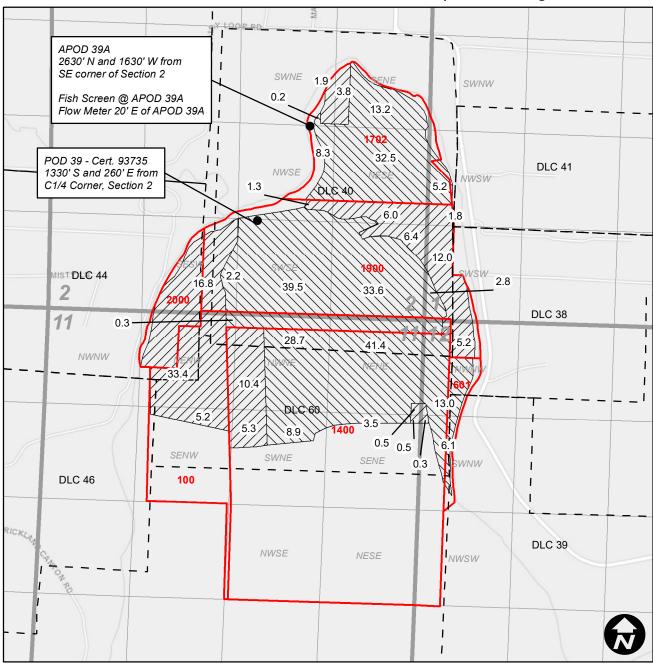

## Looking Glass Organic Farms, LLC Claim of Beneficial Use (Portion of Cert. 93735) Transfer T-13405 *Township 28S, Range 7W, W.M.*

This map is not intended to provide legal dimensions or locations of property ownership lines.