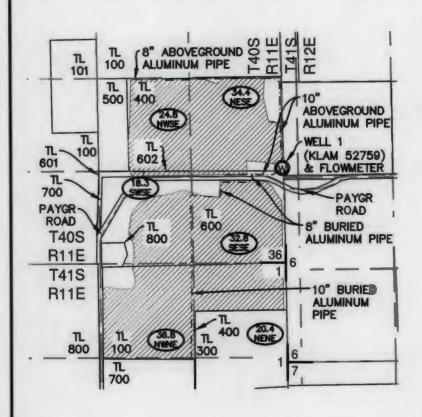

## NOTES:

- 1. THIS MAP WAS PREPARED FROM FIELD MEASUREMENTS, NAIP 2022 AERIAL PHOTOGRAPHY, KLAMATH COUNTY TAX MAPS, AND OREGON GLO MAPS.
- 2. THE PURPOSE OF THIS MAP IS TO IDENTIFY THE LOCATION OF THE WATER RIGHT ONLY, AND IS NOT INTENDED TO PROVIDE DIMENSIONS OR LOCATION OF PROPERTY LINES.
- 3. DATE OF PRIORITY FOR THIS WATER RIGHT IS MAY 10, 2001.

## **WELL LOCATION:**

WELL 1 (KLAM 52759): 1350' NORTH & 50' WEST FROM THE SOUTHEAST CORNER OF SECTION 36.

OWRD

ENGINEERING & SURVEYING

o / 541.884.4666 w / AdkinsEngineering.com

1435 ESPLANADE AVENUE, KLAMATH FALLS, OR 97601

## **CLAIM OF BENEFICIAL USE** AND FINAL PROOF MAP

FOR CRISS DUNCAN T40S, R11E, SEC.6, WM; T41S, R11E, SEC.1, WM KLAMATH COUNTY, OREGON **PERMIT G-15405** APPLICATION G-15495

3/17/2023

**ENGINEERING - SURVEYING - PLANNING - TESTING**