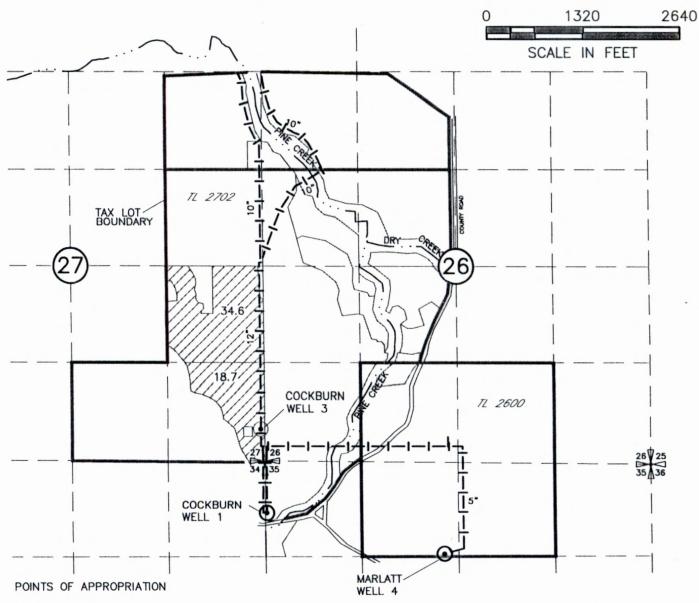

## FINAL PROOF TRANSFER MAP FOR G-12728 THOMAS O. WILLIAMS and ASSOC, INC. T6N, R34E WM, UMATILLA COUNTY

COCKBURN WELL #1 LOCATED 730' S AND 20' E FROM THE NW CORNER OF SEC 35 METER IS LOCATED AT WELL SITE

COCKBURN WELL #3 LOCATED 440' N AND 30' W FROM THE SE CORNER OF SEC 27 METER IS LOCATED AT WELL SITE

MARLATT WELL #4
LOCATED 1300' S AND 2460' E FROM THE NW CORNER OF SEC 35
METER IS LOCATED AT WELL SITE

## RECEIVED

RECEIVED OVER THE COUNTER

THE PURPOSE OF THIS MAP IS TO IDENTIFY THE APPROXIMATE LOCATION OF THE WATER RIGHT. IT IS NOT INTENDED TO PROVIDE INFORMATION RELATIVE TO THE LOCATION OF PROPERTY OWNERSHIP BOUNDARY LINES.