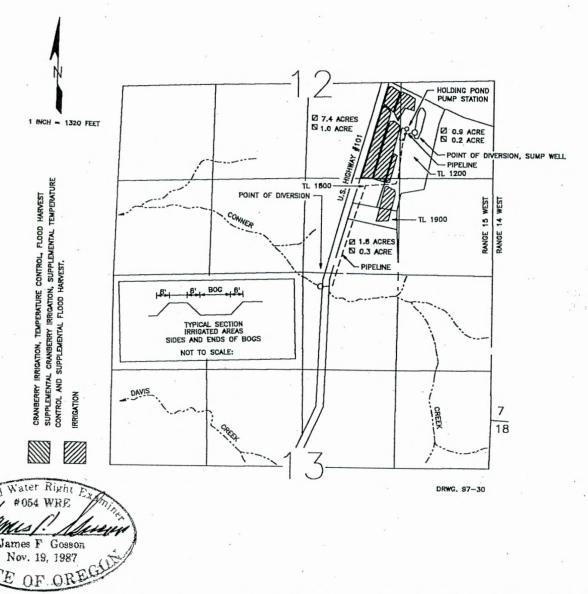

## FINAL PROOF SURVEY MAP

IN THE NAME OF DONALD O. AND RUBY ANN FRASER SECTIONS 12 & 13, TOWNSHIP 30 SOUTH, RANGE 15 WEST, W.M. APPLICATION 60820 PERMIT 45778

APPLICATION G-9957 PERMIT G-9333

THE SUMP WELL DIVERSION IS LOCATED 1930 FEET NORTH AND 1090 FEET WEST FROM THE SOUTHEAST CORNER OF SECTION 12; BEING WITHIN THE NE1/4 SE1/4 OF SECTION 12; THE CONNER CREEK DIVERSION IS LOCATED 120 FEET SOUTH AND 2360 FEET WEST FROM THE SOUTHEAST CORNER OF SECTION 12, BEING WITHIN THE NW1/4 NE1/4 OF SECTION 13, BOTH DIVERSIONS BEING WITHIN TOWNSHIP 30 SOUTH, RANGE 15 WEST, W.M., COOS COUNTY.

THE PURPOSE OF THIS MAP IS TO IDENTIFY THE LOCATION OF THE WATER RIGHT. IT IS NOT INTENDED TO PROVIDE INFORMATION RELATIVE TO THE LOCATION OF PROPERTY OWNERSHIP BOUNDARY LINES.