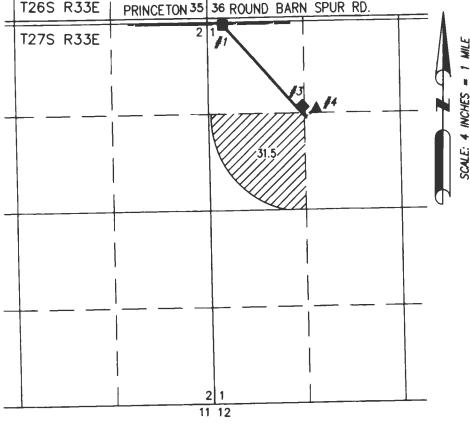

## CLAIM OF BENEFICIAL USE MAP

TO ADD POINTS OF APPROPRIATION AND PLACE OF USE FOR APPLICATION G-17575

JAMES & SUE GILMOUR

TOWNSHIP 27 SOUTH, RANGE 33 EAST, SECTIONS 1 & 2, W.M. TAX LOT: 200

LOCATED IN THE NW 1/4 NW 1/4 SECTION 1, T27S R33E, W.M. AND 90' SOUTH AND 235 FEET EAST FROM THE NW CORNER OF SECTION 1.

FLOW METER LOCATED 5' NORTH FROM WELL.

#### ▲ HARN 51764 - WELL 4

LOCATED IN THE NE 1/4 NW 1/4 SECTION 1, T27S R33E, W.M. AND 1230 FEET SOUTH AND 1515 EAST FROM THE NW CORNER OF SECTION 1.

FLOW METER LOCATED ON CENTER PIVOT 43"15'29.94" NORTH AND 118"35'50.32" WEST IN WGS84 PROJECTION.

#### ◆ HARN 51069 - WELL 3

LOCATED IN THE NW 1/4 NW 1/4 SECTION 1, T27S R33E, W.M. AND 1195' SOUTH AND 1291 FEET EAST FROM THE NW CORNER OF SECTION 1..

FLOW METER LOCATED 5' SOUTH FROM WELL

RENEWAL DATE: 12/31/2020

THIS MAP IS FOR THE PURPOSE OF LOCATING A WATER RIGHT ONLY AND HAS NO INTENT TO PROVIDE LEGAL DIMENSIONS OR THE LOCATION OF PROPERTY LINES

31.5 ACRES WATER RIGHTS FROM POAS 1, 3 & 4 & PERMIT G-18086, AS SHOWN.