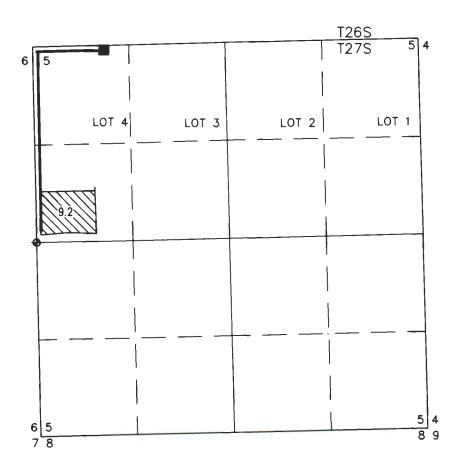

OWRD

RENEWAL DATE: 12/31/2012

9.2 ACRES WATER RIGHTS FROM WELL 2 AND PERMIT G-18086, AS SHOWN. FLOW METER IS LOCATED 6.5' SOUTH FROM WELL.

#### WELL 2 (HARN 50318)

LOCATED IN THE NW 1/4 NW 1/4 SECTION 5, T27S R34E, W.M. AND 35 FEET SOUTH AND 975 FEET EAST FROM THE NW CORNER OF SECTION 5.

FLOW METER IS APPROXIMATELY 6.5 FEET SOUTHEAST ALONG DELIVERY PIPE FROM WELL.