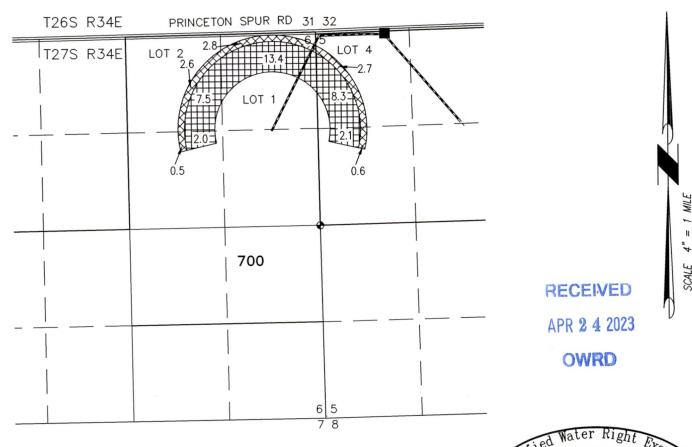

### TRANSFER MAP TO ACCOMPANY APPLICATION TO CHANGE PLACE OF USE FOR JAMES & SUE GILMOUR

TOWNSHIP 27 SOUTH, RANGE 34 EAST, SECTIONS 5 & 6, W.M. TAX LOTS: 601 "TO"

BUFFALO WELL (HARN 50318) LOCATED IN THE NW 1/4 NW 1/4 SECTION 5, T27S R34E, W.M. AND 35 FEET SOUTH AND 975 FEET EAST FROM THE NW CORNER OF SECTION 5.

33.3 ACRES WATER RIGHTS FROM CERTIFICATE 91034 (PERMIT G-15663), TRANSFERRED 'ON', AS SHOWN.

9.2 ACRES WATER RIGHTS FROM CERTIFICATE 96822 (PERMIT G-18086), TRANSFERRED 'ON', AS SHOWN.

RENEWAL DATE: 12/31/2024

THIS MAP IS FOR THE PURPOSE OF LOCATING A WATER RIGHT ONLY AND HAS NO INTENT TO PROVIDE LEGAL DIMENSIONS OR THE LOCATION OF PROPERTY LINES

PROJECT No. 22-136

PREPARED AT THE REQUEST OF:

RIVERBOTTOM FARMS 30427 STELLMACHER DRIVE ALBANY, OR 97321