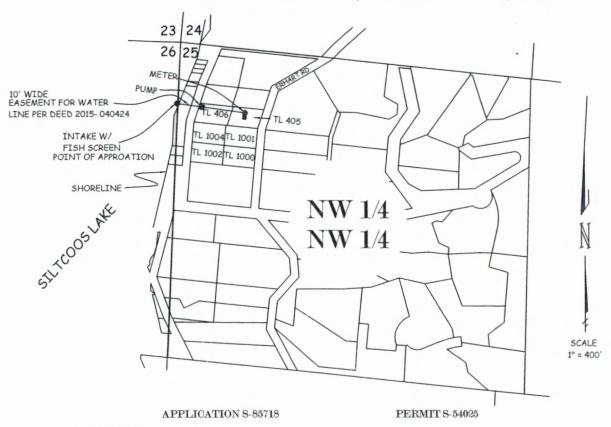

## TOWNSHIP 19 SOUTH, RANGE 12 WEST, W.M.

## LEGEND

## DENOTES HOUSE LOCATION

- DENOTES POINT OF APPROPRIATION LOCATION 255' SOUTH & 15' WEST OF NW COR. SEC. 25 DENOTES POINT OF APPROPRIATION LOCATION
- DENOTES PUMP LOCATION 270' SOUTH & 85' EAST OF NW COR. SEC. 25 DENOTES POINT OF APPROPRIATION LOCATION
- DENOTES PUMP LOCATION 295' SOUTH & 264' EAST OF NW COR. SEC. 25 DENOTES POINT OF APPROPRIATION LOCATION

FINAL PROOF SURVEY

FOR McFarland Trust

83418 ERHART ROAD FLORENCE, OR. 97439

BY

H. TIMOTHY FASSBENDER, PLS, CWRE

2896 SARAH LANE EUGENE, OR. 97408 AUGUST 20, 2019

SEE TAX MAP NO. 19-12-25-22 FOR TAX LOT INFO. THIS MAP WAS PREPARED FOR THE PURPOSE

OF IDENTIFYING THE LOCATION OF THE WATER RIGHT ONLY. IT IS NOT INTENDED TO PROVIDE DIMENSIONS OR LOCATION OF PROPERTY

OWNERSHIP LINES.

Right Examine Water #047 WRE H. TIMOTHY FASSBENDER NOV. 19, 1987 OF OREGOTALE Dec. 31, 2019 Renewal Date Dec. 31.