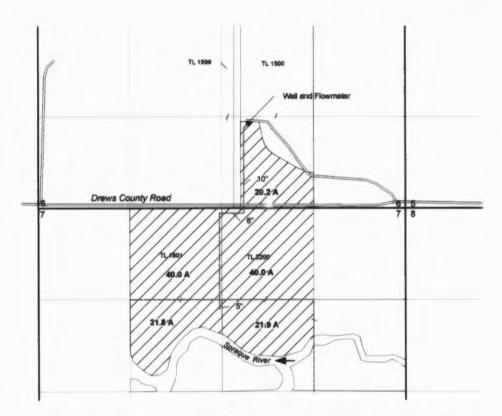

## T. 36 S., R. 12 W., Sec 6 & 7, W.M. Klamath County, Oregon Application G-12888 Permit G-13037

RECEIVED

JUN 27 2008

WATER RESOURCES DEPT SALEM COPERIOR

Diversion point (well) located 1220 feet N and 2250 feet W of SE Corner of Sec 6, T36S, R12E, W.M.

Site Inspection Conducted September 18, 2007

This map is not intended to provide legal dimensions or locations of property ownership lines.

FIGURE 1

Revised Claim of Beneficial Use Map June 25, 2008

Water Right P

1 inch equals 1,320 feet

de Vris Ranch