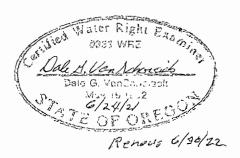

CLAIM OF BENEFICIAL USE MAP FOR AN ADDITIONAL POINT OF DIVERSION FOR CERTs 114, 156, 4863, 7057, 64312, 80055, 87565, 87876, 87877, AND 87878 UNDER TRANSFER 11699 IN THE NAME OF WILLOW CREEK DISTRICT IMPROVEMENT CO.
T1S & 2S, R25E & R26E, W.M., MORROW COUNTY

SHEET 1 OF 4 (T2S, R26E, W.M.)