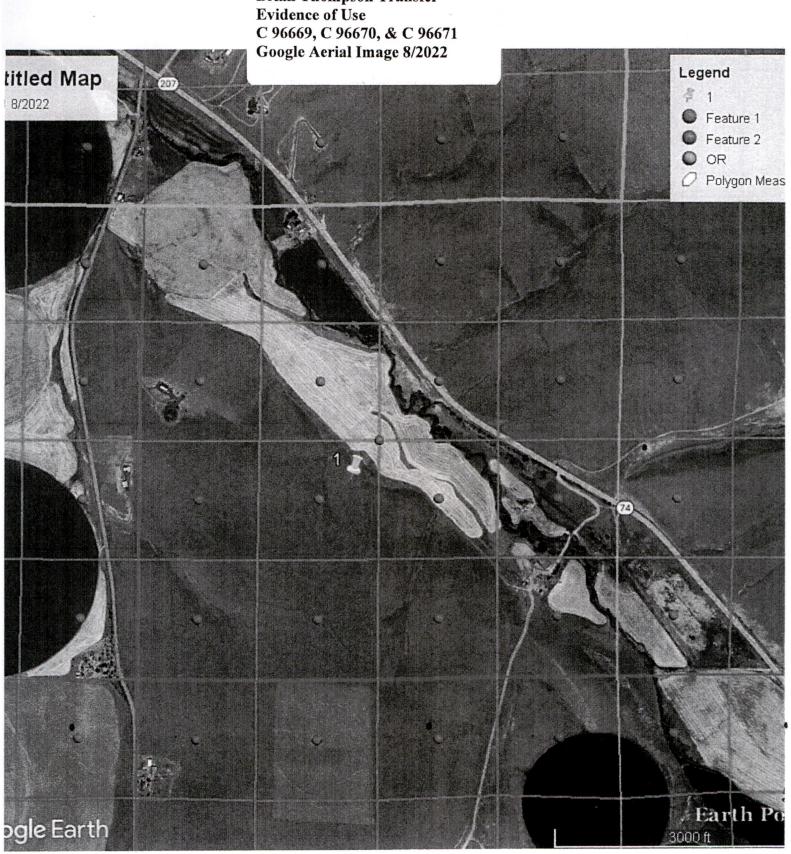

D)

PORTION OF CERT 96670, TRACT 2 PRIORITY 1902, Involved in this Transfer, 30.2 ACRES (POD 2, POD 3, AND WCDIC POD)

THE PURPOSE OF THIS MAP IS TO IDENTIFY THE APPROXIMATE LOCATION OF THE WATER RIGHT. IT IS NOT INTENDED TO PROVIDE INFORMATION RELATIVE TO THE LOCATION OF PROPERTY OWNERSHIP BOUNDARY LINES.

## LOCATION OF PODs

POD 2 (SHATTUCK/BARROW); LOCATED 920'N AND 160'E FROM THE CENTER 1/4 COR OF SEC 1 (REFER TO FROM MAP)

POD 3 (TEMPLE); LOCATED 910'N AND 140'E FROM THE CENTER 1/4 COR OF SEC 1 (REFER TO FROM MAP)

PROPOSED APOD, POD #2 C 96666; LOCATED 1915'N AND 2670'E FROM THE SW CORNER OF SFC 17

WCDIC POD; LOCATED 1120'S AND 1820'E FROM THE NW COR SEC 27 T2S, R26E, WM (REFER TO SHEET 3)



DGV Consulting, PLLC PHONE (509) 627-8717 dalevconsulting@gmail.com Date: April 25, 2023



**Brian Thompson Transfer** 

RECEIVED
MAY 0 5 2023

**OWRD**