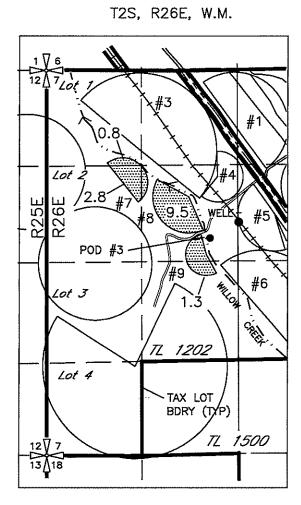

SHEET 1 OF 4 (T2S, R26E, W.M.)

### LOCATION OF POD

WCDIC POD, ADDITIONAL POD FOR CERTs 114, 156, 4863, 7057, 64312, 80055, 87565, 87876, 87877, AND 87878 — LOCATED 1120'S AND 1820'E FROM THE NW CORNER OF SEC 27, T2S, R26E, WM

NOTE:
THE PURPOSE OF THIS MAP IS TO IDENTIFY THE APPROXIMATE LOCATION
OF THE WATER RIGHT. IT IS NOT INTENDED TO PROVIDE INFORMATION
RELATIVE TO THE LOCATION OF PROPERTY OWNERSHIP BOUNDARY LINES.

DGV Consulting, PLLC PHONE (509) 627–8717 dalevconsulting@gmail.com Date: June 4, 2021

NOTE:
THE PURPOSE OF THIS MAP IS TO IDENTIFY THE APPROXIMATE LOCATION
OF THE WATER RIGHT. IT IS NOT INTENDED TO PROVIDE INFORMATION
RELATIVE TO THE LOCATION OF PROPERTY OWNERSHIP BOUNDARY LINES.