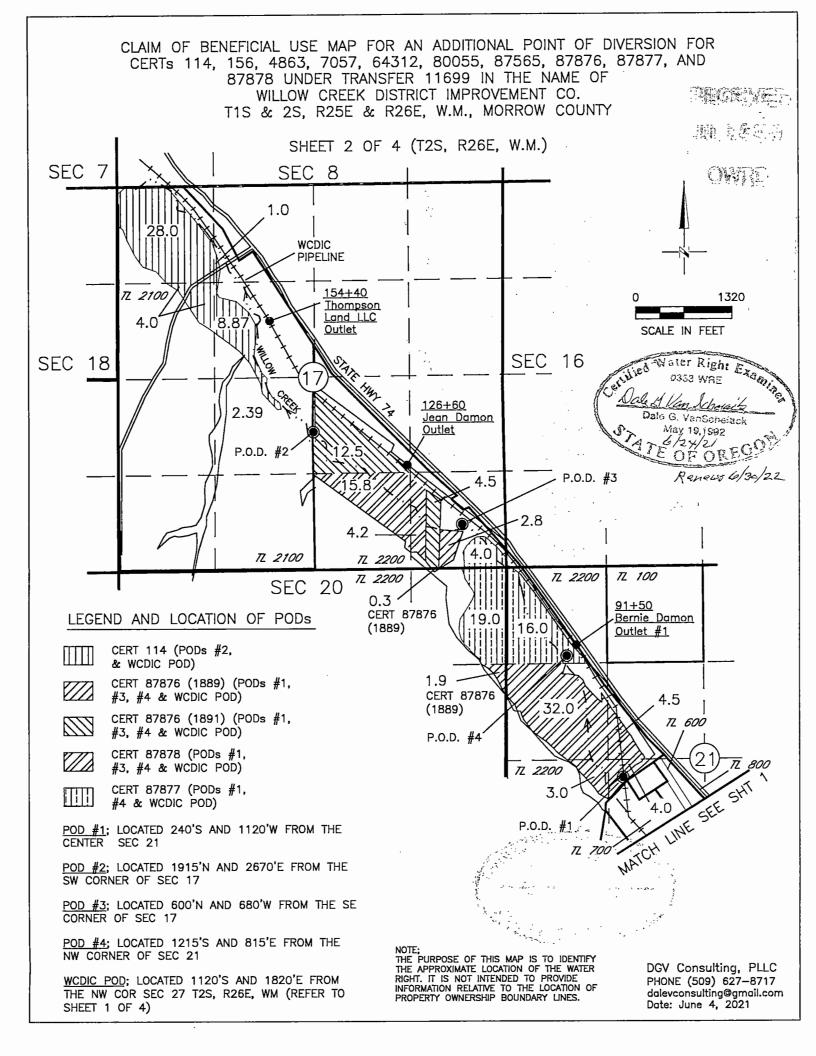

CLAIM OF BENEFICIAL USE MAP FOR AN ADDITIONAL POINT OF DIVERSION FOR CERTs 114, 156, 4863, 7057, 64312, 80055, 87565, 87876, 87877, AND 87878 UNDER TRANSFER 11699 IN THE NAME OF WILLOW CREEK DISTRICT IMPROVEMENT CO.
T1S & 2S, R25E & R26E, W.M., MORROW COUNTY

SHEET 1 OF 4 (T2S, R26E, W.M.)