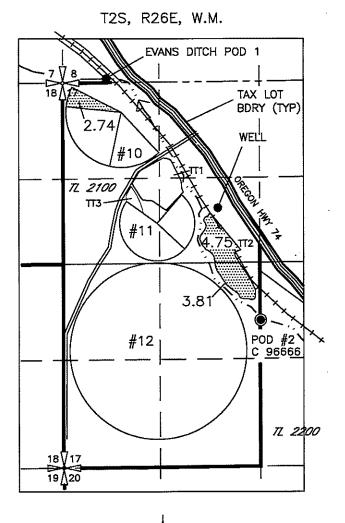

#### LEGEND

Cert 64312 TRACT 1 PRORITY 1883 (PODs 2, 3, AND WCDIC POD)

Cert 64312 11000 2 (PODs 2, 3, AND WCDIC POD) Cert 64312 TRACT 2 PRORITY 1902

Cert 80055 (POD 1, 3, AND WCDIC POD)

WCDIC POD) Cert 7057 (CERT 7057 POD, AND

### LOCATION OF PODs

POD 1 (TEMPLE); LOCATED 560'N AND 450'E FROM THE SW COR OF SEC 36

POD 2 (SHATTUCK/BARROW); LOCATED 920'N AND 160'E FROM THE CENTER 1/4 COR OF SEC 1

POD 3 (TEMPLE); LOCATED 910'N AND 140'E FROM THE CENTER 1/4 COR OF SEC 1

CERT 7057 POD; LOCATED 180'N AND 510'E FROM THE SE COR OF SEC 1

WCDIC POD; LOCATED 1120'S AND 1820'E FROM THE NW COR SEC 27 T2S, R26E, WM (REFER TO SHEET 1 OF 4)

THE PURPOSE OF THIS MAP IS TO IDENTIFY THE APPROXIMATE LOCATION OF THE WATER RIGHT. IT IS NOT INTENDED TO PROVIDE INFORMATION RELATIVE TO THE LOCATION OF PROPERTY OWNERSHIP BOUNDARY LINES.

DGV Consulting, PLLC PHONE (509) 627-8717 dalevconsulting@gmail.com Date: June 4, 2021