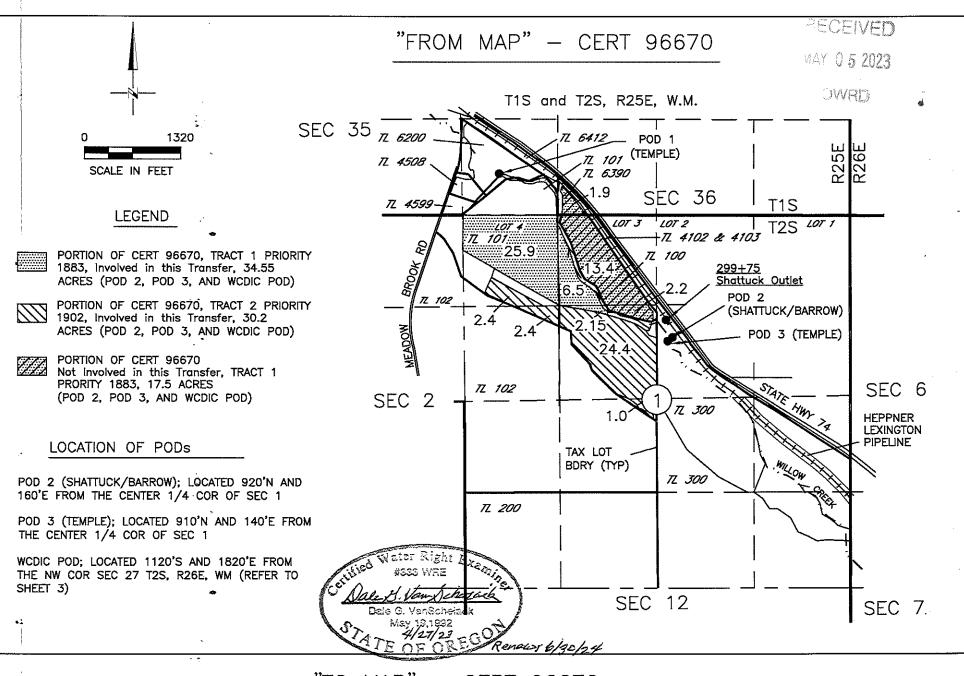

# TRANSFER APPLICATION MAP(S) INVOLVING CERTIFICATES 96669, AND PORTIONS OF CERTIFICATES 96670, & 96671 T1S & 2S, R25E & R26E, W.M., MORROW COUNTY SHEET 2 OF 3

## LEGEND

PORTION OF CERT 96670, TRACT 1 PRIORITY 1883, Involved in this Transfer, 34.55 ACRES (POD 2, POD 3, AND WCDIC POD)

PORTION OF CERT 96670, TRACT 2 PRIORITY 1902, Involved in this Transfer, 30.2 ACRES (POD 2, POD 3, AND WCDIC POD)

## LOCATION OF PODs

POD 2 (SHATTUCK/BARROW); LOCATED 920'N AND 160'E FROM THE CENTER 1/4 COR OF SEC 1 (REFER TO FROM MAP)

POD 3 (TEMPLE); LOCATED 910'N AND 140'E FROM THE CENTER 1/4 COR OF SEC 1 (REFER TO FROM MAP)

PROPOSED APOD, POD #2 C 96666; LOCATED 1915'N AND 2670'E FROM THE SW CORNER OF SFC 17

WCDIC POD; LOCATED 1120'S AND 1820'E FROM THE NW COR SEC 27 T2S, R26E, WM (REFER TO SHEET 3)

DGV Consulting, PLLC PHONE (509) 627-8717 dalevconsulting@gmail.com Date: April 25, 2023