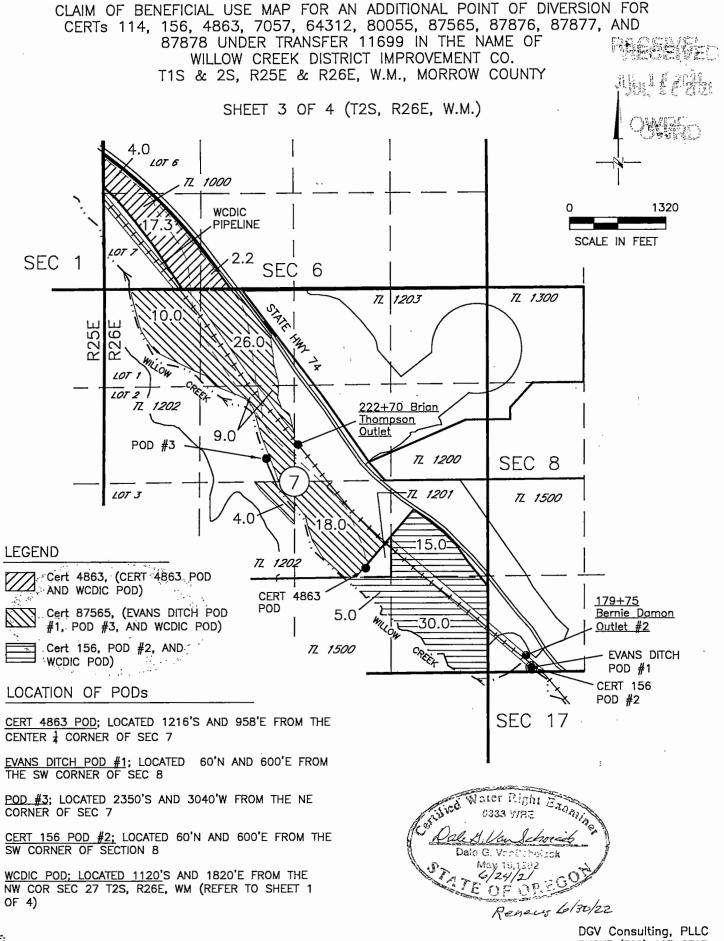

CLAIM OF BENEFICIAL USE MAP FOR AN ADDITIONAL POINT OF DIVERSION FOR CERTs 114, 156, 4863, 7057, 64312, 80055, 87565, 87876, 87877, AND 87878 UNDER TRANSFER 11699 IN THE NAME OF WILLOW CREEK DISTRICT IMPROVEMENT CO.
T1S & 2S, R25E & R26E, W.M., MORROW COUNTY

SHEET 1 OF 4 (T2S, R26E, W.M.)