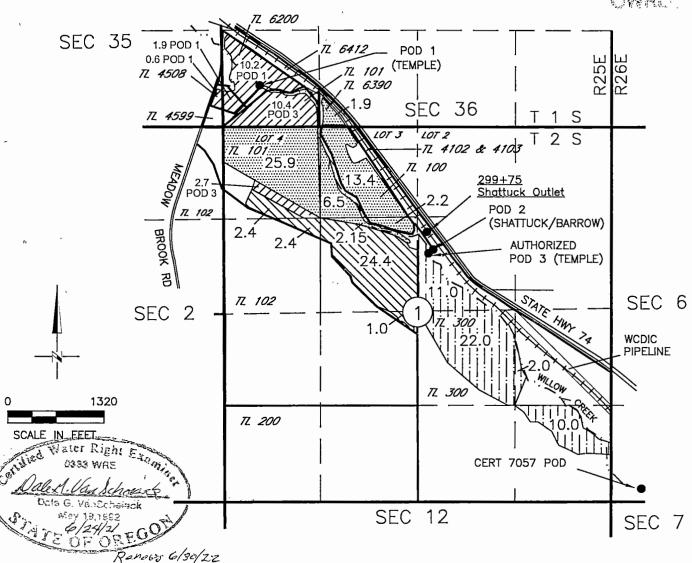

### LOCATION OF PODs

POD 1 (TEMPLE); LOCATED 560'N AND 450'E FROM THE SW COR OF SEC 36

POD 2 (SHATTUCK/BARROW); LOCATED 920'N AND 160'E FROM THE CENTER 1/4 COR OF SEC 1

POD 3 (TEMPLE); LOCATED 910'N AND 140'E FROM THE CENTER 1/4 COR OF SEC 1

CERT 7057 POD; LOCATED 180'N AND 510'E FROM THE SE COR OF SEC 1

WCDIC POD; LOCATED 1120'S AND 1820'E FROM THE NW COR SEC 27 T2S, R26E, WM (REFER TO SHEET 1 OF 4)

THE PURPOSE OF THIS MAP IS TO IDENTIFY THE APPROXIMATE LOCATION OF THE WATER RIGHT. IT IS NOT INTENDED TO PROVIDE INFORMATION RELATIVE TO THE LOCATION OF PROPERTY OWNERSHIP BOUNDARY LINES.