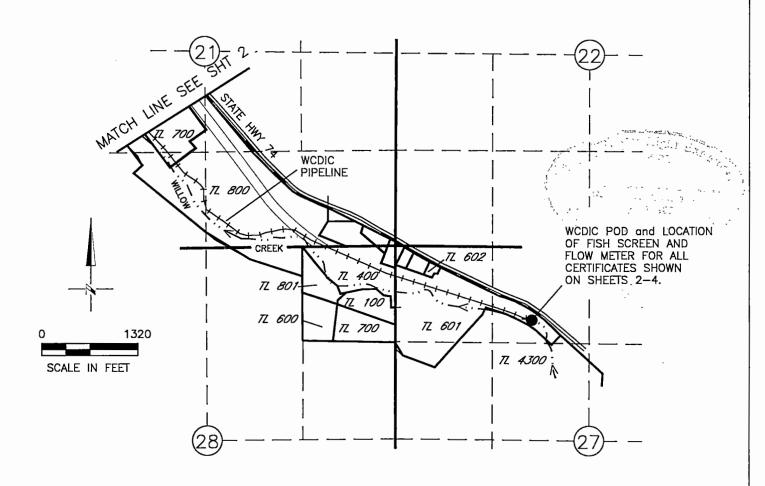

### LOCATION OF POD

WCDIC POD, ADDITIONAL POD FOR CERTs 114, 156, 4863, 7057, 64312, 80055, 87565, 87876, 87877, AND 87878 — LOCATED 1120'S AND 1820'E FROM THE NW CORNER OF SEC 27, T2S, R26E, WM

NOTE:
THE PURPOSE OF THIS MAP IS TO IDENTIFY THE APPROXIMATE LOCATION
OF THE WATER RIGHT. IT IS NOT INTENDED TO PROVIDE INFORMATION
RELATIVE TO THE LOCATION OF PROPERTY OWNERSHIP BOUNDARY LINES.

CERT 7057 POD; LOCATED 180'N AND 510'E FROM THE SE COR OF SEC 1

WCDIC POD; LOCATED 1120'S AND 1820'E FROM THE NW COR SEC 27 T2S, R26E, WM (REFER TO SHEET 1 OF 4)

THE PURPOSE OF THIS MAP IS TO IDENTIFY THE APPROXIMATE LOCATION OF THE WATER RIGHT. IT IS NOT INTENDED TO PROVIDE INFORMATION RELATIVE TO THE LOCATION OF PROPERTY OWNERSHIP BOUNDARY LINES.