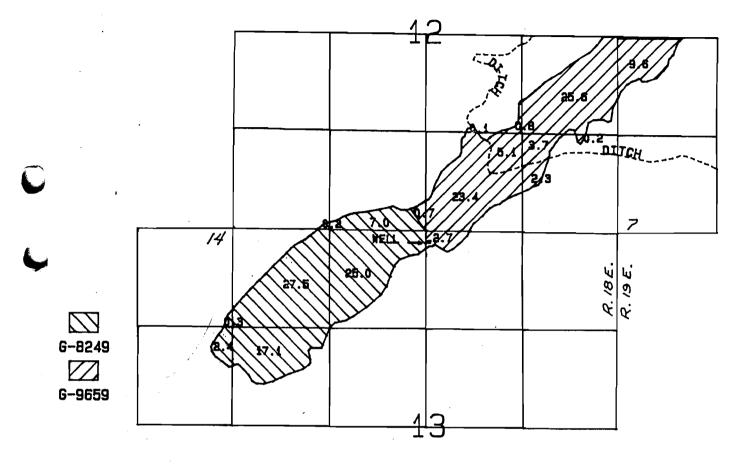

# T.41 S., R.18 & 19 E., W.M

WELL LOCATED 150 FT. S. AND 50 FT. E. FROM S. 1/4. COR. SEC 12

FINAL PROOF SURVEY

UNDER

APPLICATION NO. 6-8782 PERMIT NO. 6-8249 6-10409 6-9659

IN NAME OF

DEPT. VETERANS AFFAIRS

SCALE: 1 IN. = 1320 FT.

Surveyed Oct.18, 1987 By B.S.JAMES

Photo: 379-87D DLM