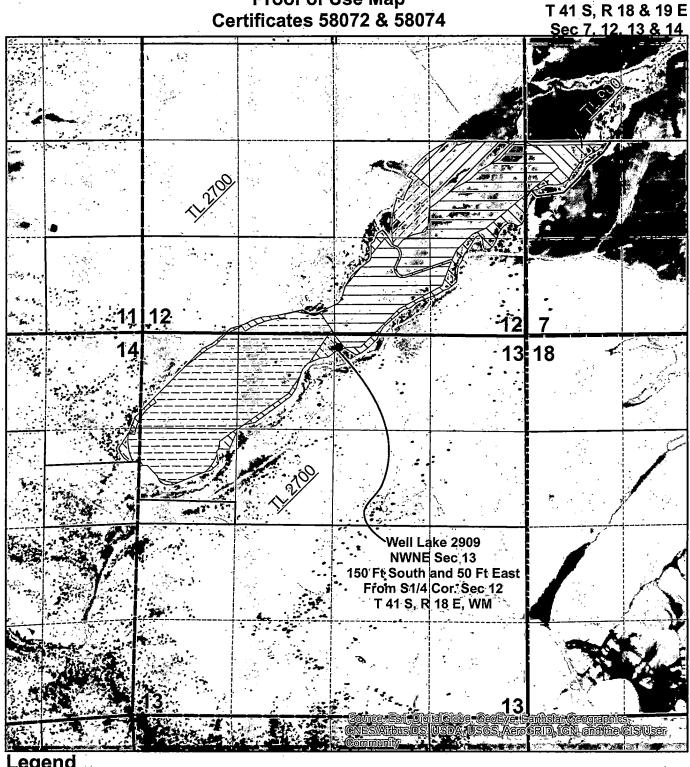

## Michael J Plechaty & Joyce Y Plechaty Revocable Trust **Water Right Transfer Application Map**

T 41 S, R 18 & 19 E

Certificates 58072 & 58074 Sec 7, 12, 13 & 14 1.93 (0.30)<del>/0:60</del> 1.52 1.67 0.70-0:14 1318-0:06= 11|12 1.19 5.82 12 14 1.66 13 18 -1.15 22:35 1755 0:10= 25.84 0.20 16:09 RECEIVED 4906 OCT 26 2021 1:0:1 OWRD Well Lake 2909 NWNE Sec 13 150 Ft South and 50 Ft East From S1/4 Cor. Sec 12 RECEIVED T 41 S, R 18 E, WM OCT 1 2 2021 OWAD 13 13 Legend C 58072 No Change 71.68 ac N C 58072 From 7:82 ac C-58072-To-7-82-ac 1 inch = 1,320 feet € 58074 No Change 59.23 acc C 58074 From 14.97 ac Note: This map is not intended to provide legal dimensions or locations of property C 58074 To 14.97 ac ownership lines.

Well