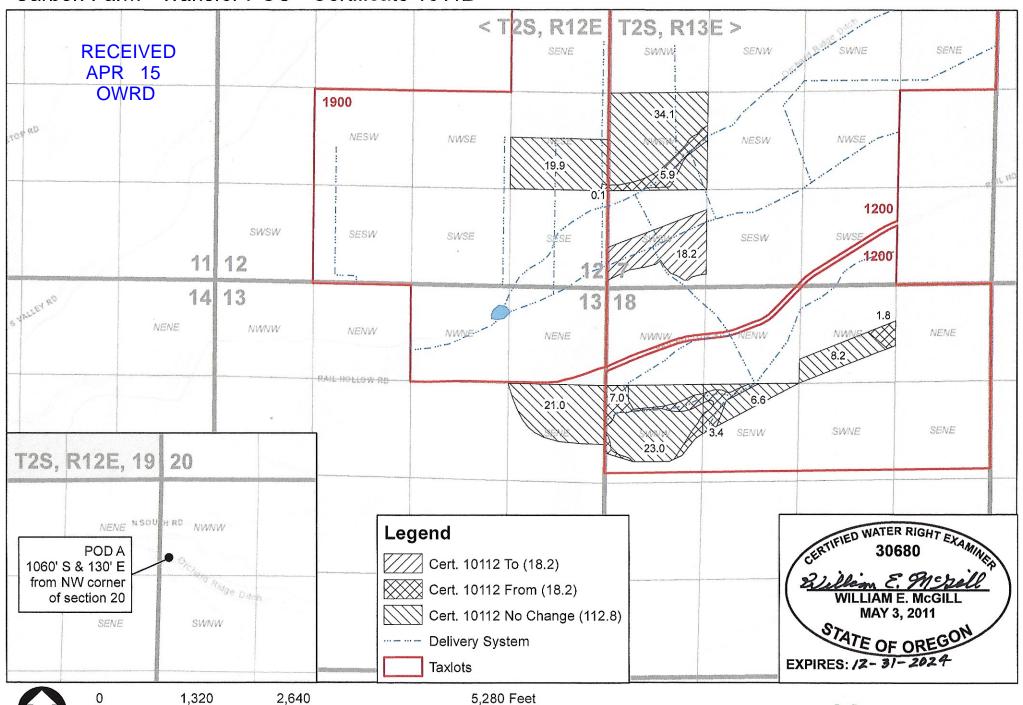

## Carbon Farm - Transfer POU - Certificate 10112

| Township 2 South  Map of Geo W. Johnston  of Dufar Oro.  B Page I 5 |          |              |            |                |              |          |                        |                 |     | 9     | Rar |                     |                                              |   |
|---------------------------------------------------------------------|----------|--------------|------------|----------------|--------------|----------|------------------------|-----------------|-----|-------|-----|---------------------|----------------------------------------------|---|
|                                                                     | Ma       | P9           | f9         | 100            | W-4          | leh      | n <u>s</u>             | en.             | 1   | ;     |     | <br>                |                                              |   |
|                                                                     |          | of           | Du         | fer            | <u>Or</u>    | 0.       |                        | ا               |     | - 1   |     |                     |                                              |   |
|                                                                     |          |              | - T        | i              |              | i i      |                        | I = I           |     |       |     |                     |                                              | ĺ |
|                                                                     | 6        |              | <u> </u>   | 9e 1           |              | i i      | $\vdash \vdash \vdash$ |                 | _4  |       |     | 3                   |                                              | F |
| L                                                                   |          |              |            | Ш              |              |          | الالا                  |                 |     |       |     |                     |                                              | L |
| l<br>I                                                              |          |              |            |                | . '          |          |                        |                 | 1   |       |     |                     | ı I                                          |   |
|                                                                     |          |              |            | m              | 1            |          |                        | m               | 77  |       |     |                     |                                              | r |
| ļ<br>                                                               | 14       |              |            |                |              |          |                        | Ш               |     |       |     |                     | Щ                                            | H |
| i<br>i                                                              |          |              |            |                | 8            |          |                        |                 | 9   |       |     | 1                   | 0                                            |   |
| Ì                                                                   | 1-1      |              |            |                | ΓŤ           |          |                        |                 |     |       |     |                     | Ĭ                                            |   |
| Ĺ                                                                   | 1 1      |              |            |                | ļ            | <u> </u> |                        | $\vdash \vdash$ |     |       |     |                     | H                                            | + |
| İ.                                                                  | 1 1      |              | ke j       |                |              |          |                        |                 |     |       |     |                     | <u>                                     </u> |   |
| !<br>!                                                              | 177      |              | ********** | m              |              |          |                        |                 |     |       |     |                     |                                              |   |
| ļ                                                                   | 4-4      |              |            |                | -            | -        |                        |                 |     | H     |     |                     |                                              | Ŧ |
|                                                                     | 1        | 8            |            |                | 1            | 7        |                        |                 | 18  | 6     |     |                     | 8                                            |   |
| T                                                                   | 1        |              |            |                |              | F        | T                      |                 |     |       |     |                     | 1                                            | • |
| ļ                                                                   | +        |              |            | -              | 1            | 1        | 1                      | $\vdash$        |     |       |     | $ \longrightarrow $ |                                              | 1 |
| Ĺ.                                                                  |          |              |            | 1000           |              |          |                        |                 |     |       |     |                     |                                              | 1 |
| Ī.                                                                  | $\Gamma$ |              | Fi         | free           | In.          | 4,       | Gree<br>rshard         |                 | لزا |       | 1   |                     |                                              | 1 |
| 1                                                                   | ++       | $\leftarrow$ |            | 计              | F            | 15       | free                   | Ridg            | DA  | F==1  |     | Ē.                  |                                              | 1 |
| i<br>1                                                              | 1        | 9            | 4          | Point<br>Diver | of<br>scon 2 | 0        | -tiera                 | -027            | 28  | 1     |     | <u> 2</u>           | 2                                            | 1 |
| 1<br>1<br>1                                                         | 1 1      |              |            |                |              |          |                        |                 |     | ;     |     |                     |                                              |   |
| <br>                                                                | +        |              |            |                |              |          | 1                      |                 |     |       |     |                     |                                              | 1 |
| L.                                                                  |          |              |            | I is           |              |          | 132                    | <u> </u>        |     | our S |     |                     | <u> Innered</u>                              | 1 |