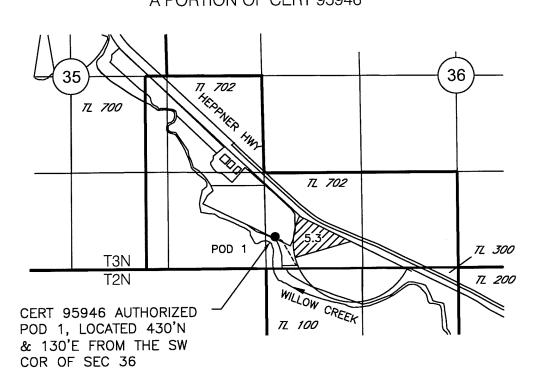

## CLAIM OF BENEFICIAL USE MAP FOR TRANSFER T-12130 IN THE NAME OF SKYE & PENNY KREBS T3N, R22E, W.M. GILLIAM COUNTY

JUL WI 2021

NOTE: THE PURPOSE OF THIS MAP IS TO IDENTIFY THE APPROXIMATE LOCATION OF THE WATER RIGHT. IT IS NOT INTENDED TO PROVIDE INFORMATION RELATIVE TO THE LOCATION OF PROPERTY OWNERSHIP BOUNDARY LINES. PIPELINE LOCATIONS AND SIZES WERE PROVIDED BY THE WATER USER AND HAVE NOT BEEN VERIFIED.

DGV Consulting, PLLC PHONE (509) 627-8717 daievconsulting⊕gmail.com Date: June 24, 2021