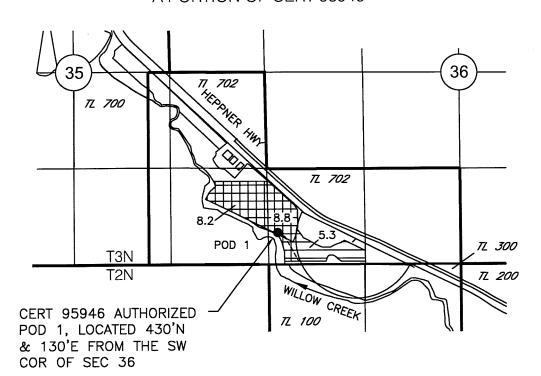

## "FROM LANDS" A PORTION OF CERT 95946

R22E, W.M.

## **LEGEND**

WATER RIGHT BEING TRANSFERRED "FROM LANDS"

CERT 95946, 5.3 AC

PORTION OF WATER RIGHT NOT INVOLVED IN TRANSFER

PORTION OF CERT 95946
NOT INVOLVED IN TRANSFER
17.0 AC