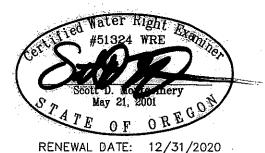

## TO CHANGE & ADD POINTS OF APPROPRIATION FOR TRANSFER T-11906 CURT BLACKBURN

TOWNSHIP 22 SOUTH, RANGE 31 EAST, SECTION 33, W.M. TAX LOT: 1600

WELL 14 (HARN 129)

LOCATED IN THE SW 1/4 SW 1/4 SECTION 33, T22S R31E, W.M. AND 530 FEET NORTH AND 1200 FEET EAST FROM THE SW CORNER OF SECTION 33. FLOWMETER IS 6' EAST FROM WELL.

WELL A (HARN 130)

● LOCATED IN THE SW 1/4 SW 1/4 SECTION 34, T22S R31E, W.M. LOCATED 1120 FEET NORTH AND 150 FEET EAST FROM THE SW CORNER OF SECTION 34. FLOWMETER IS 6' NORTH FROM WELL.

WELL B (HARN 132)

■ LOCATED IN THE SE 1/4 SW 1/4 SECTION 34, T22S R31E, W.M. LOCATED 969.6 FEET NORTH AND 2641.7 FEET WEST FROM THE SE CORNER OF SECTION 34. FLOWMETER IS 6' NORTH FROM WELL.

WELL: C. (HARN 52880)

■ LÔCATED IN THE SE 1/4 SE 1/4 SECTION 33, T22S R31E, W.M. LOCATED 1210 FEET NORTH AND 130 FEET WEST FROM THE SE CORNER OF SECTION 33. FLOWMETER IS 10' SOUTH FROM WELL.