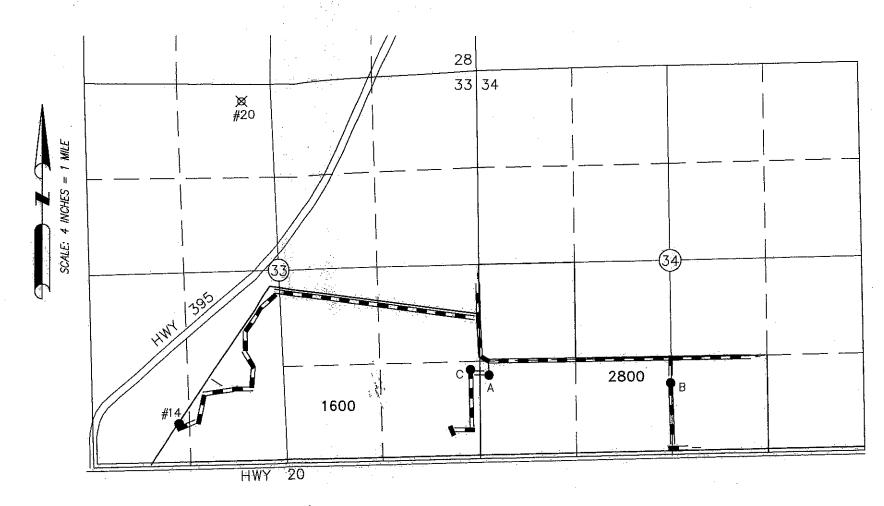

## TO CHANGE & ADD POINTS OF APPROPRIATION FOR TRANSFER T-11906 CURT BLACKBURN

TOWNSHIP 22 SOUTH, RANGE 31 EAST, SECTION 33, W.M. TAX LOT: 1600

WELL 14 (HARN 129)

LOCATED IN THE SW 1/4 SW 1/4 SECTION 33, T22S R31E, W.M. AND 530 FEET NORTH AND 1200 FEET EAST FROM THE SW CORNER OF SECTION 33. FLOWMETER IS 6' EAST FROM WELL.

WELL A (HARN 130)

● LOCATED IN THE SW 1/4 SW 1/4 SECTION 34, T22S R31E, W.M. LOCATED 1120 FEET NORTH AND 150 FEET EAST FROM THE SW CORNER OF SECTION 34. FLOWMETER IS 6' NORTH FROM WELL.

WELL B (HARN 132)

■ LOCATED IN THE SE 1/4 SW 1/4 SECTION 34, T22S R31E, W.M. LOCATED 969.6 FEET NORTH AND 2641.7 FEET WEST FROM THE SE CORNER OF SECTION 34. FLOWMETER IS 6' NORTH FROM WELL.

WELL: C. (HARN 52880)

■ LÔCATED IN THE SE 1/4 SE 1/4 SECTION 33, T22S R31E, W.M. LOCATED 1210 FEET NORTH AND 130 FEET WEST FROM THE SE CORNER OF SECTION 33. FLOWMETER IS 10' SOUTH FROM WELL.